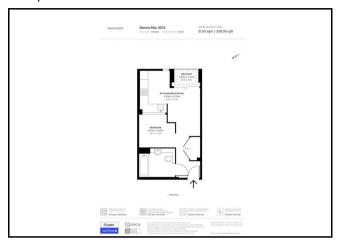

#### Floorplan

Features include a modern fitted kitchen with integrated appliances including a dishwasher and washing machine, bedroom with a fitted wardrobe, modern tiled bathroom, and plenty of storage.

The development boasts a 24 hour concierge, communal gardens, a roof terrace, convenience store and a private dentist close by.