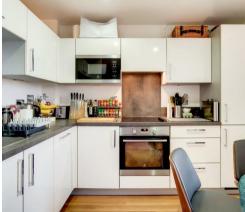

Features include a modern fitted kitchen with integrated appliances including a dishwasher and washing machine, bedroom with a fitted wardrobe, modern tiled bathroom, and plenty of storage.

The development boasts a 24 hour concierge, communal gardens, a roof terrace, convenience store and a private dentist close by.