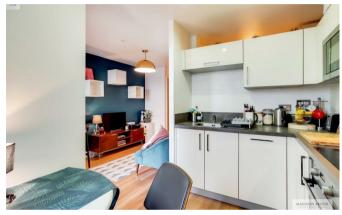

Features include a modern fitted kitchen with integrated appliances including a dishwasher and washing machine, bedroom with a fitted wardrobe, modern tiled bathroom, and plenty of storage.

The development boasts a 24 hour concierge, communal gardens, a roof terrace, convenience store and a private dentist close by.