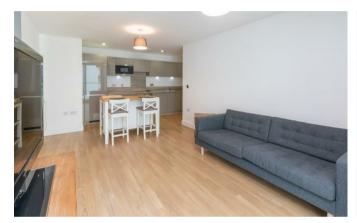

# 2 Cornmill Lane, London SE13 7FY

A well presented two double bedroom apartment facing the quiet side of Cornmill Gardens offered with no chain.

Situated on the eighth floor, this well proportioned property comprises of a stylish fully fitted kitchen with built-in appliances and an open-plan lounge which boasts plenty of natural light and an access to a private balcony.

The apartment also offers two double bedrooms and a three piece bathroom suite with built-in storage. The property further benefits from an access to 1Gbps internet connectivity.

The development includes a 24-hour concierge service and two private communal terraces with breath-taking views over London's skyline. With the Lewisham Gateway at your doorstep, there are plenty of amenities nearby and Blackheath Common and Greenwich Park are only a short walk away.