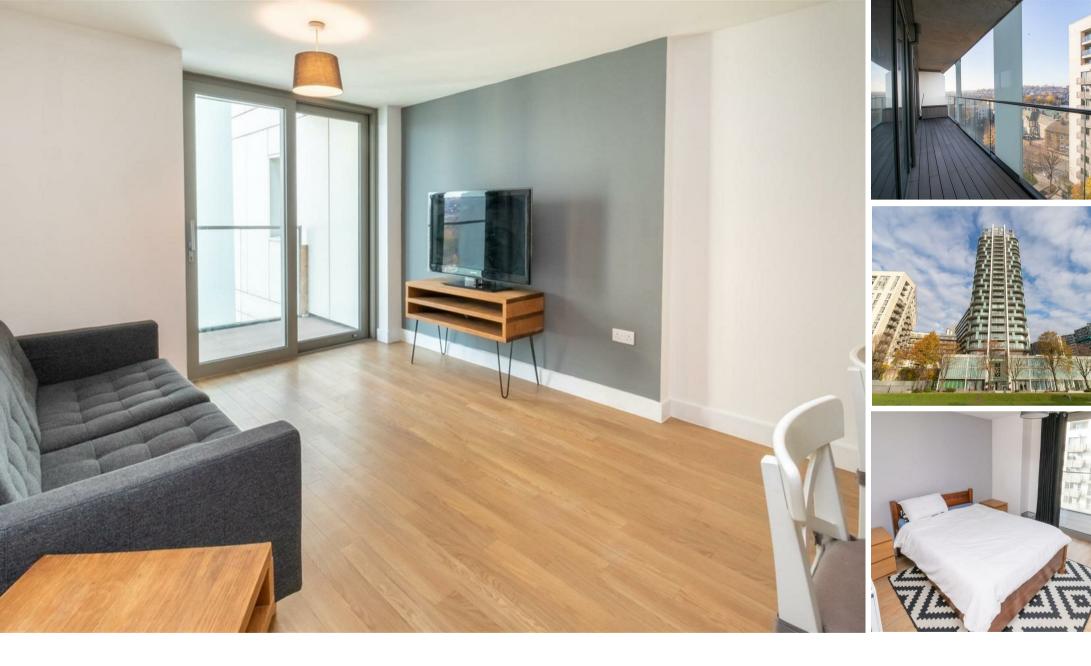

# 2 Cornmill Lane, London SE13 7FY

A well presented two double bedroom apartment facing the quiet side of Cornmill Gardens offered with no chain.

Situated on the eighth floor, this well proportioned property comprises of a stylish fully fitted kitchen with built-in appliances and an open-plan lounge which boasts plenty of natural light and an access to a private balcony.

The apartment also offers two double bedrooms and a three piece bathroom suite with built-in storage. The property further benefits from an access to 1Gbps internet connectivity.

The development includes a 24-hour concierge service and two private communal terraces with breath-taking views over London's skyline. With the Lewisham Gateway at your doorstep, there are plenty of amenities nearby and Blackheath Common and Greenwich Park are only a short walk away.