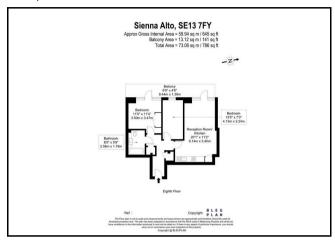

#### Floorplan

# 2 Cornmill Lane, London SE13 7FY

A well presented two double bedroom apartment facing the quiet side of Cornmill Gardens offered with no chain.

Situated on the eighth floor, this well proportioned property comprises of a stylish fully fitted kitchen with built-in appliances and an open-plan lounge which boasts plenty of natural light and an access to a private balcony.

The apartment also offers two double bedrooms and a three piece bathroom suite with built-in storage. The property further benefits from an access to 1Gbps internet connectivity.

The development includes a 24-hour concierge service and two private communal terraces with breath-taking views over London's skyline. With the Lewisham Gateway at your doorstep, there are plenty of amenities nearby and Blackheath Common and Greenwich Park are only a short walk away.