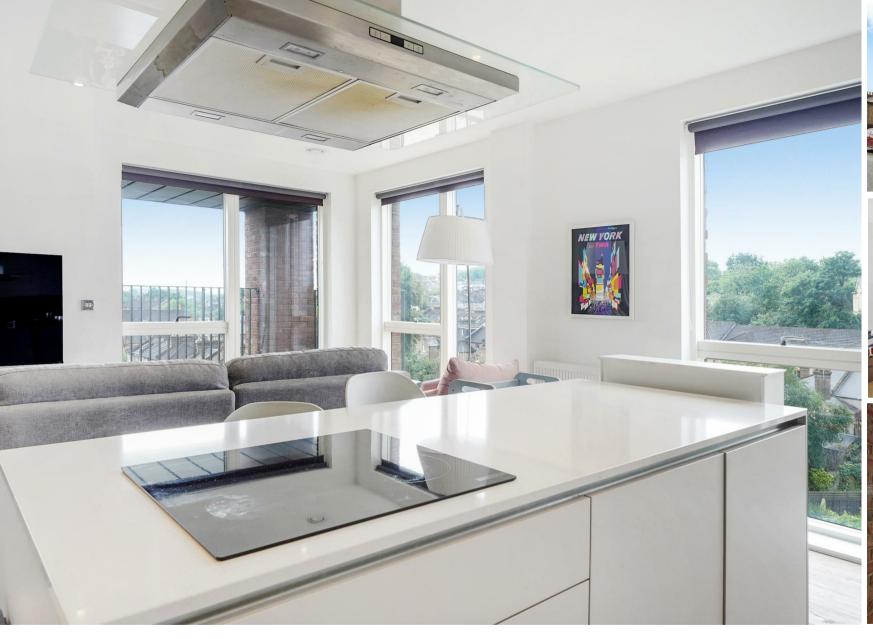

# Loampit Vale, London SE13 7TG

A well presented, spacious three bedroom apartment in SE13. Located on the fifth floor this apartment boasts a high specification throughout creating a desirable home in a great central location.

This spacious apartment boasts 1,287 square foot of internal space comprising of three spacious bedrooms (master with an en-suite). The open plan living arrangements are a great entertaining space, fully equipped with a stunning private terrace that extends the living space out further.