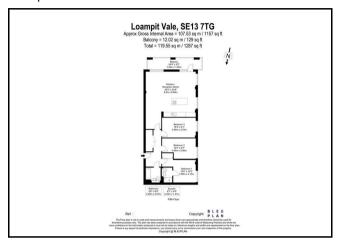

This spacious apartment boasts 1,287 square foot of internal space comprising of three spacious bedrooms (master with an en-suite). The open plan living arrangements are a great entertaining space, fully equipped with a stunning private terrace that extends the living space out further.

#### Floorplan