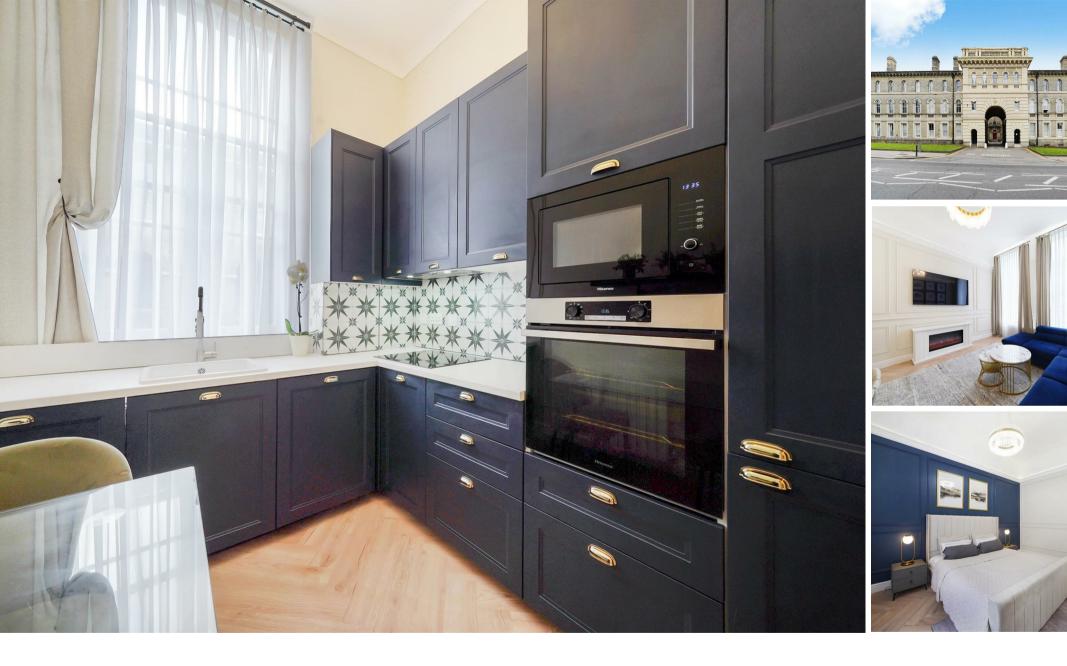

This recently refurbished to very high standards apartment comprising two double bedrooms, a bright reception room with ample space for entertaining and plenty of space for dining. Further comprising a fully fitted modern kitchen with ample storage and a contemporary desingned family bathroom. This property offers an abundance of natural light and space with exceptional high ceilings throughout. Further benefits include an allocated parking space.