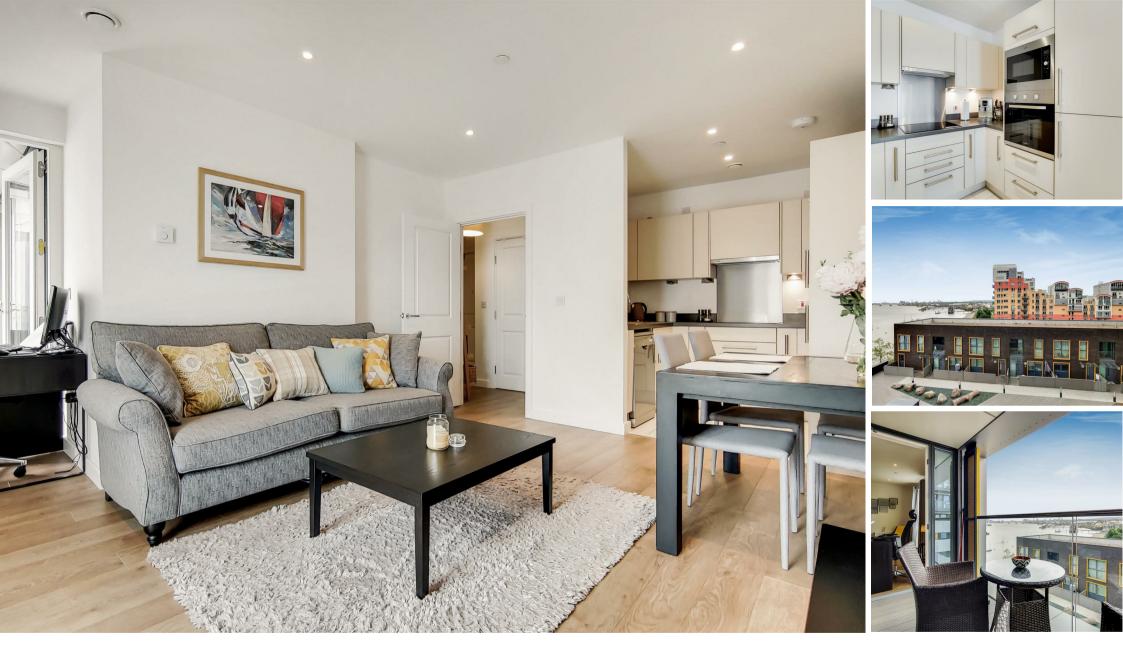

## 15 Bessemer Place, London SE10 0GQ

This spacious one bedroom apartment is ideally located on the Greenwich Peninsula moments from the wealth of amenities in the O2 arena. Whilst the location is great, the development also benefits from access to the resident's gym and concierge service.

This 5th floor apartment boasts 537 sq. ft. and comprises of a wonderful living space with access to a good sized balcony, as well as a fully-fitted open-plan kitchen, a well-proportioned master bedroom and modern bathroom.

For commuters, North Greenwich Underground Station (Jubilee Line) is only 0.6 miles away, as well as the Emirates Cable Car making The City of London and beyond easily accessible.

If you are looking for a Property For Sale in Greenwich Peninsula or North Greenwich and require further details, please do not hesitate to contact Madison Brook.