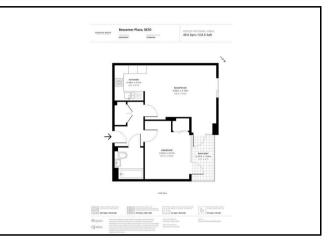

This 5th floor apartment boasts 537 sq. ft. and comprises of a wonderful living space with access to a good sized balcony, as well as a fully-fitted open-plan kitchen, a well-proportioned master bedroom and modern bathroom.

# Madison Brook

Floorplan