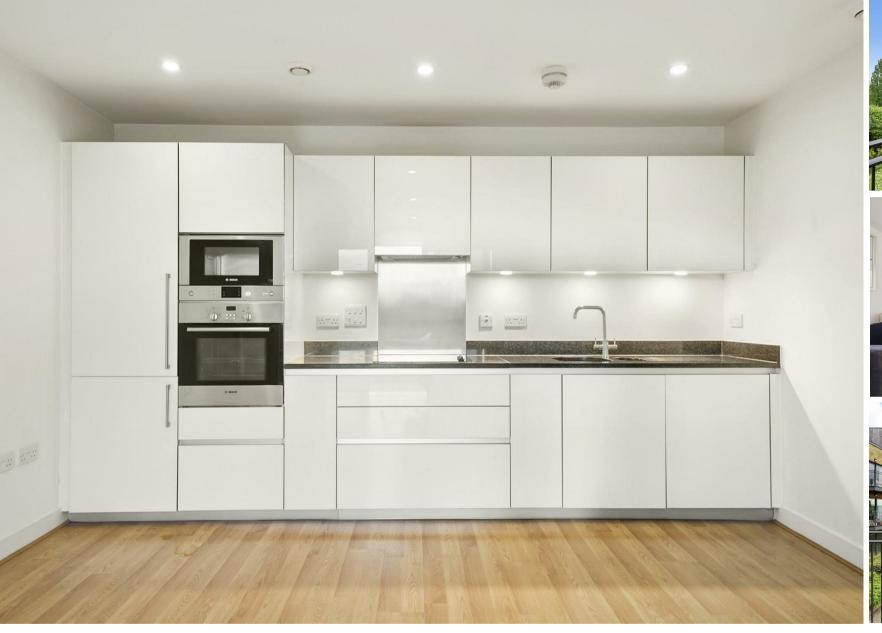

There is a generous open plan living area, with a sleek fully integrated kitchen, leading out on to a smart balcony. There are two double bedrooms and the master has a sizeable built in wardrobe & impressive ensuite bathroom, as well as a separate family bathroom.