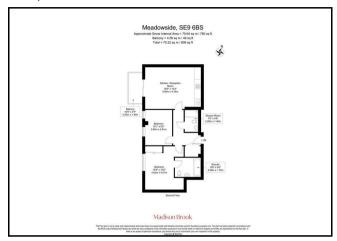

#### Floorplan

# Meadowside, London SE9 6BS

Madison Brook stunning, spacious and rarely available, two bedroom apartment apartment set within the prestigious Berkeley Homes; Kidbrooke Village development and enjoying enviable views over the beautiful green open spaces of Sutcliffe Park. The flat overlooks the communal courtyard which is well maintained.

There is a generous open plan living area, with a sleek fully integrated kitchen, leading out on to a smart balcony. There are two double bedrooms and the master has a sizeable built in wardrobe & impressive ensuite bathroom, as well as a separate family bathroom.