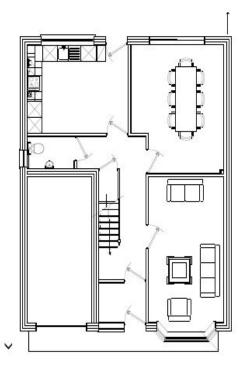

## The Malvern

This home has extensive living space for all your family needs, from the good size rooms to the well thought out flow of this beautiful property.

| Lounge  | 10′07″ X 17′11″ |
|---------|-----------------|
| Dining  |                 |
| Room    | 13'01" X 15'11" |
|         |                 |
| Kitchen | 14'02" X 11'00" |
|         |                 |
| Garage  | 16'00" X 09'01" |
|         |                 |

**Ground Floor** 

| First Floor                   |                 | Second Floor                   |                 |
|-------------------------------|-----------------|--------------------------------|-----------------|
| Bedroom<br>One w/<br>En-Suite | 09'06" X 14'02" | Bedroom<br>Five w/<br>En-Suite | 09'06" X 09'08" |
| Bedroom<br>Two w/<br>En-Suite | 13'06" X 10'06" | Bedroom<br>Six/Study           | 13'08" X 11'01" |
| Bedroom<br>Three              | 11′01″ X 14′02″ | -                              |                 |
| Bedroom<br>Four               | 10'09" X 12'10" | _                              |                 |
| Bathroom                      | 07′08″ X 09′07″ | -                              |                 |

Customers should note this illustration is an example of 'The Malvern' house type. Whilst all great care is taken when measuring, measurements should not be relied up for the ordering of flooring, furniture etc and furniture layout is for illustrative purposes only. Homes may be a 'handed' (mirror image) versions of the illustrations and may be detached, semi-detached or terraced. Materials used may differ from plot to plot including render and roof tile colours. Customers are advised to check their individual specifications prior to making reservation.