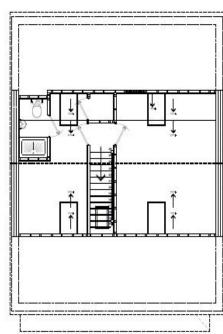

**Ground Floor** 

| First Floor                   |                 | Second Floor                   |                 |
|-------------------------------|-----------------|--------------------------------|-----------------|
| Bedroom<br>One w/<br>En-Suite | 09'06" X 14'02" | Bedroom<br>Five w/<br>En-Suite | 09'06" X 09'08" |
| Bedroom<br>Two w/<br>En-Suite | 13'06" X 10'06" | Bedroom<br>Six/Study           | 13'08" X 11'01" |
| Bedroom<br>Three              | 11′01″ X 14′02″ | -                              |                 |
| Bedroom<br>Four               | 10'09" X 12'10" | _                              |                 |
| Bathroom                      | 07′08″ X 09′07″ | -                              |                 |

Customers should note this illustration is an example of 'The Malvern' house type. Whilst all great care is taken when measuring, measurements should not be relied up for the ordering of flooring, furniture etc and furniture layout is for illustrative purposes only. Homes may be a 'handed' (mirror image) versions of the illustrations and may be detached, semi-detached or terraced. Materials used may differ from plot to plot including render and roof tile colours. Customers are advised to check their individual specifications prior to making reservation.