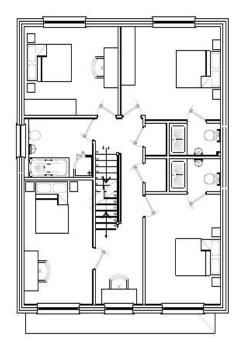

**Ground Floor** 

| First Floor                   |                 | Second Floor                   |                 |
|-------------------------------|-----------------|--------------------------------|-----------------|
| Bedroom<br>One w/<br>En-Suite | 09'06" X 14'02" | Bedroom<br>Five w/<br>En-Suite | 09'06" X 09'08" |
| Bedroom<br>Two w/<br>En-Suite | 13'06" X 10'06" | Bedroom<br>Six/Study           | 13'08" X 11'01" |
| Bedroom<br>Three              | 11′01″ X 14′02″ | -                              |                 |
| Bedroom<br>Four               | 10'09" X 12'10" | _                              |                 |
| Bathroom                      | 07′08″ X 09′07″ | -                              |                 |

Customers should note this illustration is an example of 'The Malvern' house type. Whilst all great care is taken when measuring, measurements should not be relied up for the ordering of flooring, furniture etc and furniture layout is for illustrative purposes only. Homes may be a 'handed' (mirror image) versions of the illustrations and may be detached, semi-detached or terraced. Materials used may differ from plot to plot including render and roof tile colours. Customers are advised to check their individual specifications prior to making reservation.