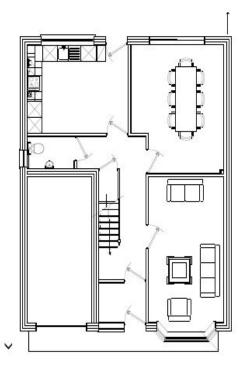

## The Malvern

This home has extensive living space for all your family needs, from the good size rooms to the well thought out flow of this beautiful property.

| Lounge  | 10′07″ X 17′11″ |
|---------|-----------------|
| Dining  |                 |
| Room    | 13'01" X 15'11" |
|         |                 |
| Kitchen | 14'02" X 11'00" |
|         |                 |
| Garage  | 16'00" X 09'01" |
|         |                 |