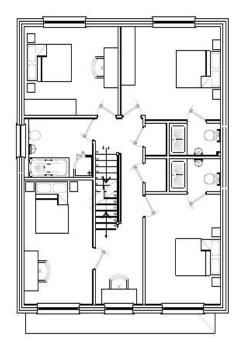

**Ground Floor** 

| First Floor                   |                 | Second Floor                   |                 |
|-------------------------------|-----------------|--------------------------------|-----------------|
| Bedroom<br>One w/<br>En-Suite | 09'06" X 14'02" | Bedroom<br>Five w/<br>En-Suite | 09'06" X 09'08" |
| Bedroom<br>Two w/<br>En-Suite | 13'06" X 10'06" | Bedroom<br>Six/Study           | 13'08" X 11'01" |
| Bedroom<br>Three              | 11′01″ X 14′02″ | -                              |                 |
| Bedroom<br>Four               | 10'09" X 12'10" | _                              |                 |
| Bathroom                      | 07′08″ X 09′07″ | -                              |                 |