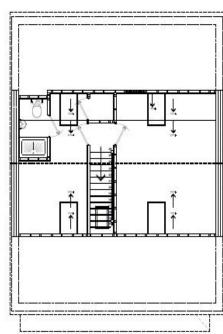

**Ground Floor** 

| First Floor                   |                 | Second Floor                   |                 |
|-------------------------------|-----------------|--------------------------------|-----------------|
| Bedroom<br>One w/<br>En-Suite | 09'06" X 14'02" | Bedroom<br>Five w/<br>En-Suite | 09'06" X 09'08" |
| Bedroom<br>Two w/<br>En-Suite | 13'06" X 10'06" | Bedroom<br>Six/Study           | 13'08" X 11'01" |
| Bedroom<br>Three              | 11′01″ X 14′02″ | -                              |                 |
| Bedroom<br>Four               | 10'09" X 12'10" | _                              |                 |
| Bathroom                      | 07′08″ X 09′07″ | -                              |                 |