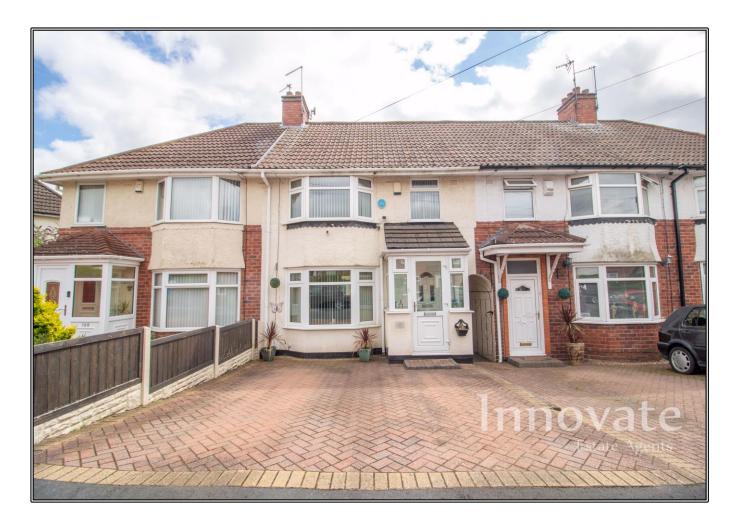

## £245,000

Innovate Estate Agents are pleased to present this THREE BEDROOM MID TERRACED HOUSE situated in Oldbury! The property boasts of FRONT DRIVEWAY allowing OFF ROAD PARKING, front entrance porch, entrance hallway, LOUNGE, FITTED KITCHEN/DINER, guest W/C, CONSERVATORY, family bathroom, boarded loft space, rear garden, double glazing and gas central heating (where specified). Thanks to its sought after location the property has easy commute to a range of day to day amenities, educational facilities and transport links such as Moat Farm Infant School, Bristnall Hall Academy, Tesco Express Supermarket, Langley Green Train Station and M5 (Junction 2). EPC Rating: D. Council Tax Band: B. Admin Fees May Apply.

a a block paved front driveway allowing off road ce porch door.

er point, tiled flooring and door leading into

er points, wood effect laminate flooring, stairs door leading into lounge.

er points, gas central heating radiator, double vation, wood effect laminate flooring, feature gas nd door leading into fitted kitchen.