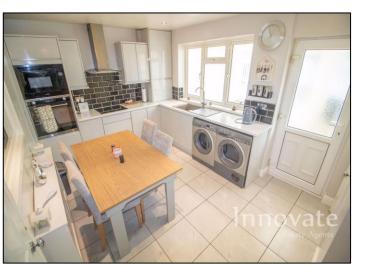

| Approach             | The property is approached via<br>parking leading to front entranc                                                                                                                                                                                                                                                                                                                                                                                                                                                                                                                                                                                                                                                                                                                                                                                                                                                                                                                                                                                                                                                                                                                                                                                                                                                                                                                                                                                                                                                                                                                                                                                                                                                                                                                                                                                                                                                                                                                                                                                                                                                             |
|----------------------|--------------------------------------------------------------------------------------------------------------------------------------------------------------------------------------------------------------------------------------------------------------------------------------------------------------------------------------------------------------------------------------------------------------------------------------------------------------------------------------------------------------------------------------------------------------------------------------------------------------------------------------------------------------------------------------------------------------------------------------------------------------------------------------------------------------------------------------------------------------------------------------------------------------------------------------------------------------------------------------------------------------------------------------------------------------------------------------------------------------------------------------------------------------------------------------------------------------------------------------------------------------------------------------------------------------------------------------------------------------------------------------------------------------------------------------------------------------------------------------------------------------------------------------------------------------------------------------------------------------------------------------------------------------------------------------------------------------------------------------------------------------------------------------------------------------------------------------------------------------------------------------------------------------------------------------------------------------------------------------------------------------------------------------------------------------------------------------------------------------------------------|
| Front Entrance Porch | Having ceiling spotlights, power entrance hallway.                                                                                                                                                                                                                                                                                                                                                                                                                                                                                                                                                                                                                                                                                                                                                                                                                                                                                                                                                                                                                                                                                                                                                                                                                                                                                                                                                                                                                                                                                                                                                                                                                                                                                                                                                                                                                                                                                                                                                                                                                                                                             |
| Entrance Hallway     | Having ceiling spotlights, power rising to first floor landing and d                                                                                                                                                                                                                                                                                                                                                                                                                                                                                                                                                                                                                                                                                                                                                                                                                                                                                                                                                                                                                                                                                                                                                                                                                                                                                                                                                                                                                                                                                                                                                                                                                                                                                                                                                                                                                                                                                                                                                                                                                                                           |
| Lounge               | Having ceiling light point, power<br>glazed bay window to front elev<br>fire with decorative surround an                                                                                                                                                                                                                                                                                                                                                                                                                                                                                                                                                                                                                                                                                                                                                                                                                                                                                                                                                                                                                                                                                                                                                                                                                                                                                                                                                                                                                                                                                                                                                                                                                                                                                                                                                                                                                                                                                                                                                                                                                       |
| Fitted Kitchen/Diner | Having ceiling spotlights, power<br>gas central heating radiator, fitte<br>and base units with work tops of<br>integrated four ring electric hob<br>and oven, plumbing for washing<br>walls and floor, door leading to                                                                                                                                                                                                                                                                                                                                                                                                                                                                                                                                                                                                                                                                                                                                                                                                                                                                                                                                                                                                                                                                                                                                                                                                                                                                                                                                                                                                                                                                                                                                                                                                                                                                                                                                                                                                                                                                                                         |
| Guest W/C            | Having ceiling light point, gas co<br>window to rear elevation, low le<br>flooring.                                                                                                                                                                                                                                                                                                                                                                                                                                                                                                                                                                                                                                                                                                                                                                                                                                                                                                                                                                                                                                                                                                                                                                                                                                                                                                                                                                                                                                                                                                                                                                                                                                                                                                                                                                                                                                                                                                                                                                                                                                            |
| Conservatory         | Having ceiling light point, power tiled flooring and French doors                                                                                                                                                                                                                                                                                                                                                                                                                                                                                                                                                                                                                                                                                                                                                                                                                                                                                                                                                                                                                                                                                                                                                                                                                                                                                                                                                                                                                                                                                                                                                                                                                                                                                                                                                                                                                                                                                                                                                                                                                                                              |
| First Floor Landing  | Having ceiling spotlights, power down loft ladders, doors leading                                                                                                                                                                                                                                                                                                                                                                                                                                                                                                                                                                                                                                                                                                                                                                                                                                                                                                                                                                                                                                                                                                                                                                                                                                                                                                                                                                                                                                                                                                                                                                                                                                                                                                                                                                                                                                                                                                                                                                                                                                                              |
| Bedroom One          | Having ceiling light point, power<br>laminate flooring and double gla                                                                                                                                                                                                                                                                                                                                                                                                                                                                                                                                                                                                                                                                                                                                                                                                                                                                                                                                                                                                                                                                                                                                                                                                                                                                                                                                                                                                                                                                                                                                                                                                                                                                                                                                                                                                                                                                                                                                                                                                                                                          |
| Bedroom Two          | Having ceiling light point, power<br>laminate flooring and double gla                                                                                                                                                                                                                                                                                                                                                                                                                                                                                                                                                                                                                                                                                                                                                                                                                                                                                                                                                                                                                                                                                                                                                                                                                                                                                                                                                                                                                                                                                                                                                                                                                                                                                                                                                                                                                                                                                                                                                                                                                                                          |
| Bedroom Three        | Having ceiling light point, power<br>laminate flooring, double glazed<br>cupboard.                                                                                                                                                                                                                                                                                                                                                                                                                                                                                                                                                                                                                                                                                                                                                                                                                                                                                                                                                                                                                                                                                                                                                                                                                                                                                                                                                                                                                                                                                                                                                                                                                                                                                                                                                                                                                                                                                                                                                                                                                                             |
| Family Bathroom      | Having ceiling spotlights, obscu<br>central heated towel radiator, ba<br>with thermostatic shower and sl<br>basin with mixer tap, low level V                                                                                                                                                                                                                                                                                                                                                                                                                                                                                                                                                                                                                                                                                                                                                                                                                                                                                                                                                                                                                                                                                                                                                                                                                                                                                                                                                                                                                                                                                                                                                                                                                                                                                                                                                                                                                                                                                                                                                                                  |
| Loft                 | Having ceiling light point and ga                                                                                                                                                                                                                                                                                                                                                                                                                                                                                                                                                                                                                                                                                                                                                                                                                                                                                                                                                                                                                                                                                                                                                                                                                                                                                                                                                                                                                                                                                                                                                                                                                                                                                                                                                                                                                                                                                                                                                                                                                                                                                              |
| Rear Garden          | The rear of the property comprised own to lawned area with planted |

er points, double glazed window to rear elevation, tted kitchen comprises of matching high gloss wall over, inset sink drainer unit with mixer tap, b with cooker hood above, integrated microwave ng machine, American style fridge/freezer, tiling to b guest W/C and door to conservatory.