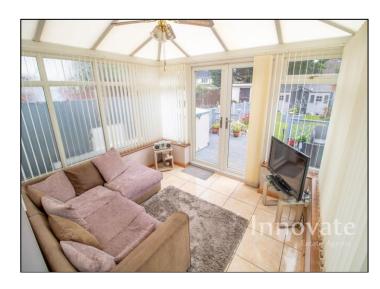

| Approach             | The property is approached via<br>parking leading to front entranc                                                                                                                                                                                                                                                                                                                                                                                                                                                                                                                                                                                                                                                                                                                                                                                                                                                                                                                                                                                                                                                                                                                                                                                                                                                                                                                                                                                                                                                                                                                                                                                                                                                                                                                                                                                                                                                                                                                                                                                                                                                             |
|----------------------|--------------------------------------------------------------------------------------------------------------------------------------------------------------------------------------------------------------------------------------------------------------------------------------------------------------------------------------------------------------------------------------------------------------------------------------------------------------------------------------------------------------------------------------------------------------------------------------------------------------------------------------------------------------------------------------------------------------------------------------------------------------------------------------------------------------------------------------------------------------------------------------------------------------------------------------------------------------------------------------------------------------------------------------------------------------------------------------------------------------------------------------------------------------------------------------------------------------------------------------------------------------------------------------------------------------------------------------------------------------------------------------------------------------------------------------------------------------------------------------------------------------------------------------------------------------------------------------------------------------------------------------------------------------------------------------------------------------------------------------------------------------------------------------------------------------------------------------------------------------------------------------------------------------------------------------------------------------------------------------------------------------------------------------------------------------------------------------------------------------------------------|
| Front Entrance Porch | Having ceiling spotlights, power entrance hallway.                                                                                                                                                                                                                                                                                                                                                                                                                                                                                                                                                                                                                                                                                                                                                                                                                                                                                                                                                                                                                                                                                                                                                                                                                                                                                                                                                                                                                                                                                                                                                                                                                                                                                                                                                                                                                                                                                                                                                                                                                                                                             |
| Entrance Hallway     | Having ceiling spotlights, power rising to first floor landing and d                                                                                                                                                                                                                                                                                                                                                                                                                                                                                                                                                                                                                                                                                                                                                                                                                                                                                                                                                                                                                                                                                                                                                                                                                                                                                                                                                                                                                                                                                                                                                                                                                                                                                                                                                                                                                                                                                                                                                                                                                                                           |
| Lounge               | Having ceiling light point, power<br>glazed bay window to front elev<br>fire with decorative surround an                                                                                                                                                                                                                                                                                                                                                                                                                                                                                                                                                                                                                                                                                                                                                                                                                                                                                                                                                                                                                                                                                                                                                                                                                                                                                                                                                                                                                                                                                                                                                                                                                                                                                                                                                                                                                                                                                                                                                                                                                       |
| Fitted Kitchen/Diner | Having ceiling spotlights, power<br>gas central heating radiator, fitte<br>and base units with work tops of<br>integrated four ring electric hob<br>and oven, plumbing for washing<br>walls and floor, door leading to                                                                                                                                                                                                                                                                                                                                                                                                                                                                                                                                                                                                                                                                                                                                                                                                                                                                                                                                                                                                                                                                                                                                                                                                                                                                                                                                                                                                                                                                                                                                                                                                                                                                                                                                                                                                                                                                                                         |
| Guest W/C            | Having ceiling light point, gas co<br>window to rear elevation, low le<br>flooring.                                                                                                                                                                                                                                                                                                                                                                                                                                                                                                                                                                                                                                                                                                                                                                                                                                                                                                                                                                                                                                                                                                                                                                                                                                                                                                                                                                                                                                                                                                                                                                                                                                                                                                                                                                                                                                                                                                                                                                                                                                            |
| Conservatory         | Having ceiling light point, power tiled flooring and French doors                                                                                                                                                                                                                                                                                                                                                                                                                                                                                                                                                                                                                                                                                                                                                                                                                                                                                                                                                                                                                                                                                                                                                                                                                                                                                                                                                                                                                                                                                                                                                                                                                                                                                                                                                                                                                                                                                                                                                                                                                                                              |
| First Floor Landing  | Having ceiling spotlights, power down loft ladders, doors leading                                                                                                                                                                                                                                                                                                                                                                                                                                                                                                                                                                                                                                                                                                                                                                                                                                                                                                                                                                                                                                                                                                                                                                                                                                                                                                                                                                                                                                                                                                                                                                                                                                                                                                                                                                                                                                                                                                                                                                                                                                                              |
| Bedroom One          | Having ceiling light point, power<br>laminate flooring and double gla                                                                                                                                                                                                                                                                                                                                                                                                                                                                                                                                                                                                                                                                                                                                                                                                                                                                                                                                                                                                                                                                                                                                                                                                                                                                                                                                                                                                                                                                                                                                                                                                                                                                                                                                                                                                                                                                                                                                                                                                                                                          |
| Bedroom Two          | Having ceiling light point, power<br>laminate flooring and double gla                                                                                                                                                                                                                                                                                                                                                                                                                                                                                                                                                                                                                                                                                                                                                                                                                                                                                                                                                                                                                                                                                                                                                                                                                                                                                                                                                                                                                                                                                                                                                                                                                                                                                                                                                                                                                                                                                                                                                                                                                                                          |
| Bedroom Three        | Having ceiling light point, power<br>laminate flooring, double glazed<br>cupboard.                                                                                                                                                                                                                                                                                                                                                                                                                                                                                                                                                                                                                                                                                                                                                                                                                                                                                                                                                                                                                                                                                                                                                                                                                                                                                                                                                                                                                                                                                                                                                                                                                                                                                                                                                                                                                                                                                                                                                                                                                                             |
| Family Bathroom      | Having ceiling spotlights, obscu<br>central heated towel radiator, ba<br>with thermostatic shower and sl<br>basin with mixer tap, low level V                                                                                                                                                                                                                                                                                                                                                                                                                                                                                                                                                                                                                                                                                                                                                                                                                                                                                                                                                                                                                                                                                                                                                                                                                                                                                                                                                                                                                                                                                                                                                                                                                                                                                                                                                                                                                                                                                                                                                                                  |
| Loft                 | Having ceiling light point and ga                                                                                                                                                                                                                                                                                                                                                                                                                                                                                                                                                                                                                                                                                                                                                                                                                                                                                                                                                                                                                                                                                                                                                                                                                                                                                                                                                                                                                                                                                                                                                                                                                                                                                                                                                                                                                                                                                                                                                                                                                                                                                              |
| Rear Garden          | The rear of the property comprised own to lawned area with planted |

a a block paved front driveway allowing off road ce porch door.

er point, tiled flooring and door leading into

er points, wood effect laminate flooring, stairs door leading into lounge.

er points, gas central heating radiator, double vation, wood effect laminate flooring, feature gas nd door leading into fitted kitchen.