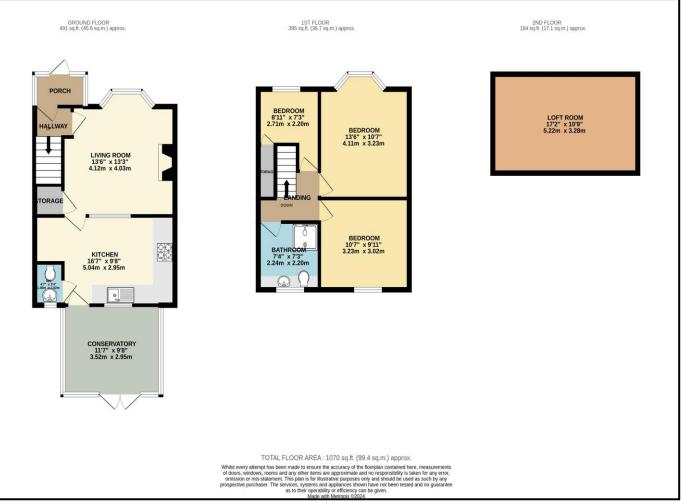

## £245,000

Innovate Estate Agents are pleased to present this THREE BEDROOM MID TERRACED HOUSE situated in Oldbury! The property boasts of FRONT DRIVEWAY allowing OFF ROAD PARKING, front entrance porch, entrance hallway, LOUNGE, FITTED KITCHEN/DINER, guest W/C, CONSERVATORY, family bathroom, boarded loft space, rear garden, double glazing and gas central heating (where specified). Thanks to its sought after location the property has easy commute to a range of day to day amenities, educational facilities and transport links such as Moat Farm Infant School, Bristnall Hall Academy, Tesco Express Supermarket, Langley Green Train Station and M5 (Junction 2). EPC Rating: D. Council Tax Band: B. Admin Fees May Apply.

| Approach             | The property is approached via<br>parking leading to front entranc                                                                                                                                                                                                                                                                                                                                                                                                                                                                                                                                                                                                                                                                                                                                                                                                                                                                                                                                                                                                                                                                                                                                                                                                                                                                                                                                                                                                                                                                                                                                                                                                                                                                                                                                                                                                                                                                                                                                                                                                                                                             |
|----------------------|--------------------------------------------------------------------------------------------------------------------------------------------------------------------------------------------------------------------------------------------------------------------------------------------------------------------------------------------------------------------------------------------------------------------------------------------------------------------------------------------------------------------------------------------------------------------------------------------------------------------------------------------------------------------------------------------------------------------------------------------------------------------------------------------------------------------------------------------------------------------------------------------------------------------------------------------------------------------------------------------------------------------------------------------------------------------------------------------------------------------------------------------------------------------------------------------------------------------------------------------------------------------------------------------------------------------------------------------------------------------------------------------------------------------------------------------------------------------------------------------------------------------------------------------------------------------------------------------------------------------------------------------------------------------------------------------------------------------------------------------------------------------------------------------------------------------------------------------------------------------------------------------------------------------------------------------------------------------------------------------------------------------------------------------------------------------------------------------------------------------------------|
| Front Entrance Porch | Having ceiling spotlights, power entrance hallway.                                                                                                                                                                                                                                                                                                                                                                                                                                                                                                                                                                                                                                                                                                                                                                                                                                                                                                                                                                                                                                                                                                                                                                                                                                                                                                                                                                                                                                                                                                                                                                                                                                                                                                                                                                                                                                                                                                                                                                                                                                                                             |
| Entrance Hallway     | Having ceiling spotlights, power rising to first floor landing and d                                                                                                                                                                                                                                                                                                                                                                                                                                                                                                                                                                                                                                                                                                                                                                                                                                                                                                                                                                                                                                                                                                                                                                                                                                                                                                                                                                                                                                                                                                                                                                                                                                                                                                                                                                                                                                                                                                                                                                                                                                                           |
| Lounge               | Having ceiling light point, power<br>glazed bay window to front elev<br>fire with decorative surround an                                                                                                                                                                                                                                                                                                                                                                                                                                                                                                                                                                                                                                                                                                                                                                                                                                                                                                                                                                                                                                                                                                                                                                                                                                                                                                                                                                                                                                                                                                                                                                                                                                                                                                                                                                                                                                                                                                                                                                                                                       |
| Fitted Kitchen/Diner | Having ceiling spotlights, power<br>gas central heating radiator, fitte<br>and base units with work tops of<br>integrated four ring electric hob<br>and oven, plumbing for washing<br>walls and floor, door leading to                                                                                                                                                                                                                                                                                                                                                                                                                                                                                                                                                                                                                                                                                                                                                                                                                                                                                                                                                                                                                                                                                                                                                                                                                                                                                                                                                                                                                                                                                                                                                                                                                                                                                                                                                                                                                                                                                                         |
| Guest W/C            | Having ceiling light point, gas co<br>window to rear elevation, low le<br>flooring.                                                                                                                                                                                                                                                                                                                                                                                                                                                                                                                                                                                                                                                                                                                                                                                                                                                                                                                                                                                                                                                                                                                                                                                                                                                                                                                                                                                                                                                                                                                                                                                                                                                                                                                                                                                                                                                                                                                                                                                                                                            |
| Conservatory         | Having ceiling light point, power tiled flooring and French doors                                                                                                                                                                                                                                                                                                                                                                                                                                                                                                                                                                                                                                                                                                                                                                                                                                                                                                                                                                                                                                                                                                                                                                                                                                                                                                                                                                                                                                                                                                                                                                                                                                                                                                                                                                                                                                                                                                                                                                                                                                                              |
| First Floor Landing  | Having ceiling spotlights, power down loft ladders, doors leading                                                                                                                                                                                                                                                                                                                                                                                                                                                                                                                                                                                                                                                                                                                                                                                                                                                                                                                                                                                                                                                                                                                                                                                                                                                                                                                                                                                                                                                                                                                                                                                                                                                                                                                                                                                                                                                                                                                                                                                                                                                              |
| Bedroom One          | Having ceiling light point, power<br>laminate flooring and double gla                                                                                                                                                                                                                                                                                                                                                                                                                                                                                                                                                                                                                                                                                                                                                                                                                                                                                                                                                                                                                                                                                                                                                                                                                                                                                                                                                                                                                                                                                                                                                                                                                                                                                                                                                                                                                                                                                                                                                                                                                                                          |
| Bedroom Two          | Having ceiling light point, power<br>laminate flooring and double gla                                                                                                                                                                                                                                                                                                                                                                                                                                                                                                                                                                                                                                                                                                                                                                                                                                                                                                                                                                                                                                                                                                                                                                                                                                                                                                                                                                                                                                                                                                                                                                                                                                                                                                                                                                                                                                                                                                                                                                                                                                                          |
| Bedroom Three        | Having ceiling light point, power<br>laminate flooring, double glazed<br>cupboard.                                                                                                                                                                                                                                                                                                                                                                                                                                                                                                                                                                                                                                                                                                                                                                                                                                                                                                                                                                                                                                                                                                                                                                                                                                                                                                                                                                                                                                                                                                                                                                                                                                                                                                                                                                                                                                                                                                                                                                                                                                             |
| Family Bathroom      | Having ceiling spotlights, obscu<br>central heated towel radiator, ba<br>with thermostatic shower and sl<br>basin with mixer tap, low level V                                                                                                                                                                                                                                                                                                                                                                                                                                                                                                                                                                                                                                                                                                                                                                                                                                                                                                                                                                                                                                                                                                                                                                                                                                                                                                                                                                                                                                                                                                                                                                                                                                                                                                                                                                                                                                                                                                                                                                                  |
| Loft                 | Having ceiling light point and ga                                                                                                                                                                                                                                                                                                                                                                                                                                                                                                                                                                                                                                                                                                                                                                                                                                                                                                                                                                                                                                                                                                                                                                                                                                                                                                                                                                                                                                                                                                                                                                                                                                                                                                                                                                                                                                                                                                                                                                                                                                                                                              |
| Rear Garden          | The rear of the property comprised own to lawned area with planted |

a a block paved front driveway allowing off road ce porch door.

er point, tiled flooring and door leading into

er points, wood effect laminate flooring, stairs door leading into lounge.

er points, gas central heating radiator, double vation, wood effect laminate flooring, feature gas nd door leading into fitted kitchen.

er points, double glazed window to rear elevation, tted kitchen comprises of matching high gloss wall over, inset sink drainer unit with mixer tap, b with cooker hood above, integrated microwave ng machine, American style fridge/freezer, tiling to b guest W/C and door to conservatory.

central heating radiator, obscure double glazed evel W/C, wall mounted hand wash basin and tiled

er points, double glazed windows to rear elevation, s leading to rear garden.

er point, access to boarded loft space with pull ing into all bedrooms and family bathroom.

er points, gas central heating radiator, wood effect lazed window to rear elevation.

er points, gas central heating radiator, wood effect lazed window to front elevation.

er points, gas central heating radiator, wood effect ed window to front elevation and built in storage

ure double glazed window to rear elevation, gas bathroom suite comprises of fitted shower cubicle shower head attachment above, vanity hand wash W/C, panelling to walls and linoleum flooring.

as central heating radiator.

rises of decking seating area with steps leading ters to sides and fencing to its perimeters.