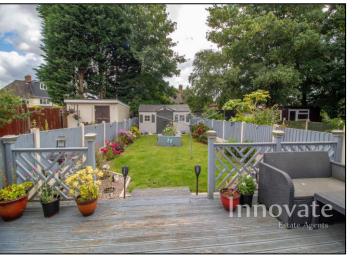

| Approach             | The property is approached via<br>parking leading to front entranc                                                                                                                                                                                                                                                                                                                                                                                                                                                                                                                                                                                                                                                                                                                                                                                                                                                                                                                                                                                                                                                                                                                                                                                                                                                                                                                                                                                                                                                                                                                                                                                                                                                                                                                                                                                                                                                                                                                                                                                                                                                             |
|----------------------|--------------------------------------------------------------------------------------------------------------------------------------------------------------------------------------------------------------------------------------------------------------------------------------------------------------------------------------------------------------------------------------------------------------------------------------------------------------------------------------------------------------------------------------------------------------------------------------------------------------------------------------------------------------------------------------------------------------------------------------------------------------------------------------------------------------------------------------------------------------------------------------------------------------------------------------------------------------------------------------------------------------------------------------------------------------------------------------------------------------------------------------------------------------------------------------------------------------------------------------------------------------------------------------------------------------------------------------------------------------------------------------------------------------------------------------------------------------------------------------------------------------------------------------------------------------------------------------------------------------------------------------------------------------------------------------------------------------------------------------------------------------------------------------------------------------------------------------------------------------------------------------------------------------------------------------------------------------------------------------------------------------------------------------------------------------------------------------------------------------------------------|
| Front Entrance Porch | Having ceiling spotlights, power entrance hallway.                                                                                                                                                                                                                                                                                                                                                                                                                                                                                                                                                                                                                                                                                                                                                                                                                                                                                                                                                                                                                                                                                                                                                                                                                                                                                                                                                                                                                                                                                                                                                                                                                                                                                                                                                                                                                                                                                                                                                                                                                                                                             |
| Entrance Hallway     | Having ceiling spotlights, power rising to first floor landing and d                                                                                                                                                                                                                                                                                                                                                                                                                                                                                                                                                                                                                                                                                                                                                                                                                                                                                                                                                                                                                                                                                                                                                                                                                                                                                                                                                                                                                                                                                                                                                                                                                                                                                                                                                                                                                                                                                                                                                                                                                                                           |
| Lounge               | Having ceiling light point, power<br>glazed bay window to front elev<br>fire with decorative surround an                                                                                                                                                                                                                                                                                                                                                                                                                                                                                                                                                                                                                                                                                                                                                                                                                                                                                                                                                                                                                                                                                                                                                                                                                                                                                                                                                                                                                                                                                                                                                                                                                                                                                                                                                                                                                                                                                                                                                                                                                       |
| Fitted Kitchen/Diner | Having ceiling spotlights, power<br>gas central heating radiator, fitte<br>and base units with work tops of<br>integrated four ring electric hob<br>and oven, plumbing for washing<br>walls and floor, door leading to                                                                                                                                                                                                                                                                                                                                                                                                                                                                                                                                                                                                                                                                                                                                                                                                                                                                                                                                                                                                                                                                                                                                                                                                                                                                                                                                                                                                                                                                                                                                                                                                                                                                                                                                                                                                                                                                                                         |
| Guest W/C            | Having ceiling light point, gas co<br>window to rear elevation, low le<br>flooring.                                                                                                                                                                                                                                                                                                                                                                                                                                                                                                                                                                                                                                                                                                                                                                                                                                                                                                                                                                                                                                                                                                                                                                                                                                                                                                                                                                                                                                                                                                                                                                                                                                                                                                                                                                                                                                                                                                                                                                                                                                            |
| Conservatory         | Having ceiling light point, power tiled flooring and French doors                                                                                                                                                                                                                                                                                                                                                                                                                                                                                                                                                                                                                                                                                                                                                                                                                                                                                                                                                                                                                                                                                                                                                                                                                                                                                                                                                                                                                                                                                                                                                                                                                                                                                                                                                                                                                                                                                                                                                                                                                                                              |
| First Floor Landing  | Having ceiling spotlights, power down loft ladders, doors leading                                                                                                                                                                                                                                                                                                                                                                                                                                                                                                                                                                                                                                                                                                                                                                                                                                                                                                                                                                                                                                                                                                                                                                                                                                                                                                                                                                                                                                                                                                                                                                                                                                                                                                                                                                                                                                                                                                                                                                                                                                                              |
| Bedroom One          | Having ceiling light point, power<br>laminate flooring and double gla                                                                                                                                                                                                                                                                                                                                                                                                                                                                                                                                                                                                                                                                                                                                                                                                                                                                                                                                                                                                                                                                                                                                                                                                                                                                                                                                                                                                                                                                                                                                                                                                                                                                                                                                                                                                                                                                                                                                                                                                                                                          |
| Bedroom Two          | Having ceiling light point, power<br>laminate flooring and double gla                                                                                                                                                                                                                                                                                                                                                                                                                                                                                                                                                                                                                                                                                                                                                                                                                                                                                                                                                                                                                                                                                                                                                                                                                                                                                                                                                                                                                                                                                                                                                                                                                                                                                                                                                                                                                                                                                                                                                                                                                                                          |
| Bedroom Three        | Having ceiling light point, power<br>laminate flooring, double glazed<br>cupboard.                                                                                                                                                                                                                                                                                                                                                                                                                                                                                                                                                                                                                                                                                                                                                                                                                                                                                                                                                                                                                                                                                                                                                                                                                                                                                                                                                                                                                                                                                                                                                                                                                                                                                                                                                                                                                                                                                                                                                                                                                                             |
| Family Bathroom      | Having ceiling spotlights, obscu<br>central heated towel radiator, ba<br>with thermostatic shower and sl<br>basin with mixer tap, low level V                                                                                                                                                                                                                                                                                                                                                                                                                                                                                                                                                                                                                                                                                                                                                                                                                                                                                                                                                                                                                                                                                                                                                                                                                                                                                                                                                                                                                                                                                                                                                                                                                                                                                                                                                                                                                                                                                                                                                                                  |
| Loft                 | Having ceiling light point and ga                                                                                                                                                                                                                                                                                                                                                                                                                                                                                                                                                                                                                                                                                                                                                                                                                                                                                                                                                                                                                                                                                                                                                                                                                                                                                                                                                                                                                                                                                                                                                                                                                                                                                                                                                                                                                                                                                                                                                                                                                                                                                              |
| Rear Garden          | The rear of the property comprised own to lawned area with planted |

rises of decking seating area with steps leading ters to sides and fencing to its perimeters.