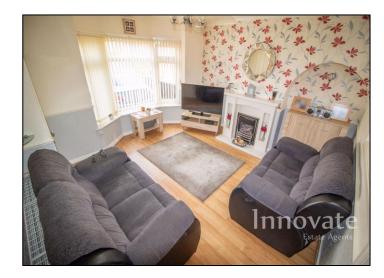

| Approach             | The property is approached via<br>parking leading to front entranc                                                                                                                                                                                                                                                                                                                                                                                                                                                                                                                                                                                                                                                                                                                                                                                                                                                                                                                                                                                                                                                                                                                                                                                                                                                                                                                                                                                                                                                                                                                                                                                                                                                                                                                                                                                                                                                                                                                                                                                                                                                             |
|----------------------|--------------------------------------------------------------------------------------------------------------------------------------------------------------------------------------------------------------------------------------------------------------------------------------------------------------------------------------------------------------------------------------------------------------------------------------------------------------------------------------------------------------------------------------------------------------------------------------------------------------------------------------------------------------------------------------------------------------------------------------------------------------------------------------------------------------------------------------------------------------------------------------------------------------------------------------------------------------------------------------------------------------------------------------------------------------------------------------------------------------------------------------------------------------------------------------------------------------------------------------------------------------------------------------------------------------------------------------------------------------------------------------------------------------------------------------------------------------------------------------------------------------------------------------------------------------------------------------------------------------------------------------------------------------------------------------------------------------------------------------------------------------------------------------------------------------------------------------------------------------------------------------------------------------------------------------------------------------------------------------------------------------------------------------------------------------------------------------------------------------------------------|
| Front Entrance Porch | Having ceiling spotlights, power entrance hallway.                                                                                                                                                                                                                                                                                                                                                                                                                                                                                                                                                                                                                                                                                                                                                                                                                                                                                                                                                                                                                                                                                                                                                                                                                                                                                                                                                                                                                                                                                                                                                                                                                                                                                                                                                                                                                                                                                                                                                                                                                                                                             |
| Entrance Hallway     | Having ceiling spotlights, power rising to first floor landing and d                                                                                                                                                                                                                                                                                                                                                                                                                                                                                                                                                                                                                                                                                                                                                                                                                                                                                                                                                                                                                                                                                                                                                                                                                                                                                                                                                                                                                                                                                                                                                                                                                                                                                                                                                                                                                                                                                                                                                                                                                                                           |
| Lounge               | Having ceiling light point, power<br>glazed bay window to front elev<br>fire with decorative surround an                                                                                                                                                                                                                                                                                                                                                                                                                                                                                                                                                                                                                                                                                                                                                                                                                                                                                                                                                                                                                                                                                                                                                                                                                                                                                                                                                                                                                                                                                                                                                                                                                                                                                                                                                                                                                                                                                                                                                                                                                       |
| Fitted Kitchen/Diner | Having ceiling spotlights, power<br>gas central heating radiator, fitte<br>and base units with work tops of<br>integrated four ring electric hob<br>and oven, plumbing for washing<br>walls and floor, door leading to                                                                                                                                                                                                                                                                                                                                                                                                                                                                                                                                                                                                                                                                                                                                                                                                                                                                                                                                                                                                                                                                                                                                                                                                                                                                                                                                                                                                                                                                                                                                                                                                                                                                                                                                                                                                                                                                                                         |
| Guest W/C            | Having ceiling light point, gas co<br>window to rear elevation, low le<br>flooring.                                                                                                                                                                                                                                                                                                                                                                                                                                                                                                                                                                                                                                                                                                                                                                                                                                                                                                                                                                                                                                                                                                                                                                                                                                                                                                                                                                                                                                                                                                                                                                                                                                                                                                                                                                                                                                                                                                                                                                                                                                            |
| Conservatory         | Having ceiling light point, power tiled flooring and French doors                                                                                                                                                                                                                                                                                                                                                                                                                                                                                                                                                                                                                                                                                                                                                                                                                                                                                                                                                                                                                                                                                                                                                                                                                                                                                                                                                                                                                                                                                                                                                                                                                                                                                                                                                                                                                                                                                                                                                                                                                                                              |
| First Floor Landing  | Having ceiling spotlights, power down loft ladders, doors leading                                                                                                                                                                                                                                                                                                                                                                                                                                                                                                                                                                                                                                                                                                                                                                                                                                                                                                                                                                                                                                                                                                                                                                                                                                                                                                                                                                                                                                                                                                                                                                                                                                                                                                                                                                                                                                                                                                                                                                                                                                                              |
| Bedroom One          | Having ceiling light point, power<br>laminate flooring and double gla                                                                                                                                                                                                                                                                                                                                                                                                                                                                                                                                                                                                                                                                                                                                                                                                                                                                                                                                                                                                                                                                                                                                                                                                                                                                                                                                                                                                                                                                                                                                                                                                                                                                                                                                                                                                                                                                                                                                                                                                                                                          |
| Bedroom Two          | Having ceiling light point, power<br>laminate flooring and double gla                                                                                                                                                                                                                                                                                                                                                                                                                                                                                                                                                                                                                                                                                                                                                                                                                                                                                                                                                                                                                                                                                                                                                                                                                                                                                                                                                                                                                                                                                                                                                                                                                                                                                                                                                                                                                                                                                                                                                                                                                                                          |
| Bedroom Three        | Having ceiling light point, power<br>laminate flooring, double glazed<br>cupboard.                                                                                                                                                                                                                                                                                                                                                                                                                                                                                                                                                                                                                                                                                                                                                                                                                                                                                                                                                                                                                                                                                                                                                                                                                                                                                                                                                                                                                                                                                                                                                                                                                                                                                                                                                                                                                                                                                                                                                                                                                                             |
| Family Bathroom      | Having ceiling spotlights, obscu<br>central heated towel radiator, ba<br>with thermostatic shower and sl<br>basin with mixer tap, low level V                                                                                                                                                                                                                                                                                                                                                                                                                                                                                                                                                                                                                                                                                                                                                                                                                                                                                                                                                                                                                                                                                                                                                                                                                                                                                                                                                                                                                                                                                                                                                                                                                                                                                                                                                                                                                                                                                                                                                                                  |
| Loft                 | Having ceiling light point and ga                                                                                                                                                                                                                                                                                                                                                                                                                                                                                                                                                                                                                                                                                                                                                                                                                                                                                                                                                                                                                                                                                                                                                                                                                                                                                                                                                                                                                                                                                                                                                                                                                                                                                                                                                                                                                                                                                                                                                                                                                                                                                              |
| Rear Garden          | The rear of the property comprised own to lawned area with planted |

a a block paved front driveway allowing off road ce porch door.

er point, tiled flooring and door leading into

er points, wood effect laminate flooring, stairs door leading into lounge.

er points, gas central heating radiator, double vation, wood effect laminate flooring, feature gas nd door leading into fitted kitchen.