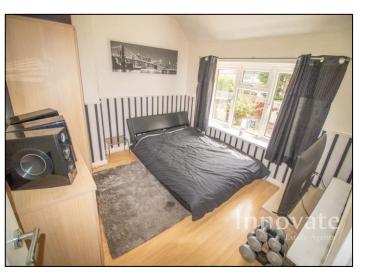

| Approach             | The property is approached via<br>parking leading to front entranc                                                                                                                                                                                                                                                                                                                                                                                                                                                                                                                                                                                                                                                                                                                                                                                                                                                                                                                                                                                                                                                                                                                                                                                                                                                                                                                                                                                                                                                                                                                                                                                                                                                                                                                                                                                                                                                                                                                                                                                                                                                             |
|----------------------|--------------------------------------------------------------------------------------------------------------------------------------------------------------------------------------------------------------------------------------------------------------------------------------------------------------------------------------------------------------------------------------------------------------------------------------------------------------------------------------------------------------------------------------------------------------------------------------------------------------------------------------------------------------------------------------------------------------------------------------------------------------------------------------------------------------------------------------------------------------------------------------------------------------------------------------------------------------------------------------------------------------------------------------------------------------------------------------------------------------------------------------------------------------------------------------------------------------------------------------------------------------------------------------------------------------------------------------------------------------------------------------------------------------------------------------------------------------------------------------------------------------------------------------------------------------------------------------------------------------------------------------------------------------------------------------------------------------------------------------------------------------------------------------------------------------------------------------------------------------------------------------------------------------------------------------------------------------------------------------------------------------------------------------------------------------------------------------------------------------------------------|
| Front Entrance Porch | Having ceiling spotlights, power entrance hallway.                                                                                                                                                                                                                                                                                                                                                                                                                                                                                                                                                                                                                                                                                                                                                                                                                                                                                                                                                                                                                                                                                                                                                                                                                                                                                                                                                                                                                                                                                                                                                                                                                                                                                                                                                                                                                                                                                                                                                                                                                                                                             |
| Entrance Hallway     | Having ceiling spotlights, power rising to first floor landing and d                                                                                                                                                                                                                                                                                                                                                                                                                                                                                                                                                                                                                                                                                                                                                                                                                                                                                                                                                                                                                                                                                                                                                                                                                                                                                                                                                                                                                                                                                                                                                                                                                                                                                                                                                                                                                                                                                                                                                                                                                                                           |
| Lounge               | Having ceiling light point, power<br>glazed bay window to front elev<br>fire with decorative surround an                                                                                                                                                                                                                                                                                                                                                                                                                                                                                                                                                                                                                                                                                                                                                                                                                                                                                                                                                                                                                                                                                                                                                                                                                                                                                                                                                                                                                                                                                                                                                                                                                                                                                                                                                                                                                                                                                                                                                                                                                       |
| Fitted Kitchen/Diner | Having ceiling spotlights, power<br>gas central heating radiator, fitte<br>and base units with work tops of<br>integrated four ring electric hob<br>and oven, plumbing for washing<br>walls and floor, door leading to                                                                                                                                                                                                                                                                                                                                                                                                                                                                                                                                                                                                                                                                                                                                                                                                                                                                                                                                                                                                                                                                                                                                                                                                                                                                                                                                                                                                                                                                                                                                                                                                                                                                                                                                                                                                                                                                                                         |
| Guest W/C            | Having ceiling light point, gas co<br>window to rear elevation, low le<br>flooring.                                                                                                                                                                                                                                                                                                                                                                                                                                                                                                                                                                                                                                                                                                                                                                                                                                                                                                                                                                                                                                                                                                                                                                                                                                                                                                                                                                                                                                                                                                                                                                                                                                                                                                                                                                                                                                                                                                                                                                                                                                            |
| Conservatory         | Having ceiling light point, power tiled flooring and French doors                                                                                                                                                                                                                                                                                                                                                                                                                                                                                                                                                                                                                                                                                                                                                                                                                                                                                                                                                                                                                                                                                                                                                                                                                                                                                                                                                                                                                                                                                                                                                                                                                                                                                                                                                                                                                                                                                                                                                                                                                                                              |
| First Floor Landing  | Having ceiling spotlights, power down loft ladders, doors leading                                                                                                                                                                                                                                                                                                                                                                                                                                                                                                                                                                                                                                                                                                                                                                                                                                                                                                                                                                                                                                                                                                                                                                                                                                                                                                                                                                                                                                                                                                                                                                                                                                                                                                                                                                                                                                                                                                                                                                                                                                                              |
| Bedroom One          | Having ceiling light point, power<br>laminate flooring and double gla                                                                                                                                                                                                                                                                                                                                                                                                                                                                                                                                                                                                                                                                                                                                                                                                                                                                                                                                                                                                                                                                                                                                                                                                                                                                                                                                                                                                                                                                                                                                                                                                                                                                                                                                                                                                                                                                                                                                                                                                                                                          |
| Bedroom Two          | Having ceiling light point, power<br>laminate flooring and double gla                                                                                                                                                                                                                                                                                                                                                                                                                                                                                                                                                                                                                                                                                                                                                                                                                                                                                                                                                                                                                                                                                                                                                                                                                                                                                                                                                                                                                                                                                                                                                                                                                                                                                                                                                                                                                                                                                                                                                                                                                                                          |
| Bedroom Three        | Having ceiling light point, power<br>laminate flooring, double glazed<br>cupboard.                                                                                                                                                                                                                                                                                                                                                                                                                                                                                                                                                                                                                                                                                                                                                                                                                                                                                                                                                                                                                                                                                                                                                                                                                                                                                                                                                                                                                                                                                                                                                                                                                                                                                                                                                                                                                                                                                                                                                                                                                                             |
| Family Bathroom      | Having ceiling spotlights, obscu<br>central heated towel radiator, ba<br>with thermostatic shower and sl<br>basin with mixer tap, low level V                                                                                                                                                                                                                                                                                                                                                                                                                                                                                                                                                                                                                                                                                                                                                                                                                                                                                                                                                                                                                                                                                                                                                                                                                                                                                                                                                                                                                                                                                                                                                                                                                                                                                                                                                                                                                                                                                                                                                                                  |
| Loft                 | Having ceiling light point and ga                                                                                                                                                                                                                                                                                                                                                                                                                                                                                                                                                                                                                                                                                                                                                                                                                                                                                                                                                                                                                                                                                                                                                                                                                                                                                                                                                                                                                                                                                                                                                                                                                                                                                                                                                                                                                                                                                                                                                                                                                                                                                              |
| Rear Garden          | The rear of the property comprised own to lawned area with planted |

er points, gas central heating radiator, wood effect lazed window to rear elevation.

er points, gas central heating radiator, wood effect lazed window to front elevation.

er points, gas central heating radiator, wood effect ed window to front elevation and built in storage