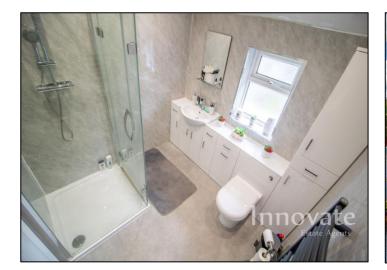

| Approach             | The property is approached via<br>parking leading to front entranc                                                                                                                                                                                                                                                                                                                                                                                                                                                                                                                                                                                                                                                                                                                                                                                                                                                                                                                                                                                                                                                                                                                                                                                                                                                                                                                                                                                                                                                                                                                                                                                                                                                                                                                                                                                                                                                                                                                                                                                                                                                             |
|----------------------|--------------------------------------------------------------------------------------------------------------------------------------------------------------------------------------------------------------------------------------------------------------------------------------------------------------------------------------------------------------------------------------------------------------------------------------------------------------------------------------------------------------------------------------------------------------------------------------------------------------------------------------------------------------------------------------------------------------------------------------------------------------------------------------------------------------------------------------------------------------------------------------------------------------------------------------------------------------------------------------------------------------------------------------------------------------------------------------------------------------------------------------------------------------------------------------------------------------------------------------------------------------------------------------------------------------------------------------------------------------------------------------------------------------------------------------------------------------------------------------------------------------------------------------------------------------------------------------------------------------------------------------------------------------------------------------------------------------------------------------------------------------------------------------------------------------------------------------------------------------------------------------------------------------------------------------------------------------------------------------------------------------------------------------------------------------------------------------------------------------------------------|
| Front Entrance Porch | Having ceiling spotlights, power entrance hallway.                                                                                                                                                                                                                                                                                                                                                                                                                                                                                                                                                                                                                                                                                                                                                                                                                                                                                                                                                                                                                                                                                                                                                                                                                                                                                                                                                                                                                                                                                                                                                                                                                                                                                                                                                                                                                                                                                                                                                                                                                                                                             |
| Entrance Hallway     | Having ceiling spotlights, power rising to first floor landing and d                                                                                                                                                                                                                                                                                                                                                                                                                                                                                                                                                                                                                                                                                                                                                                                                                                                                                                                                                                                                                                                                                                                                                                                                                                                                                                                                                                                                                                                                                                                                                                                                                                                                                                                                                                                                                                                                                                                                                                                                                                                           |
| Lounge               | Having ceiling light point, power<br>glazed bay window to front elev<br>fire with decorative surround an                                                                                                                                                                                                                                                                                                                                                                                                                                                                                                                                                                                                                                                                                                                                                                                                                                                                                                                                                                                                                                                                                                                                                                                                                                                                                                                                                                                                                                                                                                                                                                                                                                                                                                                                                                                                                                                                                                                                                                                                                       |
| Fitted Kitchen/Diner | Having ceiling spotlights, power<br>gas central heating radiator, fitte<br>and base units with work tops of<br>integrated four ring electric hob<br>and oven, plumbing for washing<br>walls and floor, door leading to                                                                                                                                                                                                                                                                                                                                                                                                                                                                                                                                                                                                                                                                                                                                                                                                                                                                                                                                                                                                                                                                                                                                                                                                                                                                                                                                                                                                                                                                                                                                                                                                                                                                                                                                                                                                                                                                                                         |
| Guest W/C            | Having ceiling light point, gas co<br>window to rear elevation, low le<br>flooring.                                                                                                                                                                                                                                                                                                                                                                                                                                                                                                                                                                                                                                                                                                                                                                                                                                                                                                                                                                                                                                                                                                                                                                                                                                                                                                                                                                                                                                                                                                                                                                                                                                                                                                                                                                                                                                                                                                                                                                                                                                            |
| Conservatory         | Having ceiling light point, power tiled flooring and French doors                                                                                                                                                                                                                                                                                                                                                                                                                                                                                                                                                                                                                                                                                                                                                                                                                                                                                                                                                                                                                                                                                                                                                                                                                                                                                                                                                                                                                                                                                                                                                                                                                                                                                                                                                                                                                                                                                                                                                                                                                                                              |
| First Floor Landing  | Having ceiling spotlights, power down loft ladders, doors leading                                                                                                                                                                                                                                                                                                                                                                                                                                                                                                                                                                                                                                                                                                                                                                                                                                                                                                                                                                                                                                                                                                                                                                                                                                                                                                                                                                                                                                                                                                                                                                                                                                                                                                                                                                                                                                                                                                                                                                                                                                                              |
| Bedroom One          | Having ceiling light point, power<br>laminate flooring and double gla                                                                                                                                                                                                                                                                                                                                                                                                                                                                                                                                                                                                                                                                                                                                                                                                                                                                                                                                                                                                                                                                                                                                                                                                                                                                                                                                                                                                                                                                                                                                                                                                                                                                                                                                                                                                                                                                                                                                                                                                                                                          |
| Bedroom Two          | Having ceiling light point, power<br>laminate flooring and double gla                                                                                                                                                                                                                                                                                                                                                                                                                                                                                                                                                                                                                                                                                                                                                                                                                                                                                                                                                                                                                                                                                                                                                                                                                                                                                                                                                                                                                                                                                                                                                                                                                                                                                                                                                                                                                                                                                                                                                                                                                                                          |
| Bedroom Three        | Having ceiling light point, power<br>laminate flooring, double glazed<br>cupboard.                                                                                                                                                                                                                                                                                                                                                                                                                                                                                                                                                                                                                                                                                                                                                                                                                                                                                                                                                                                                                                                                                                                                                                                                                                                                                                                                                                                                                                                                                                                                                                                                                                                                                                                                                                                                                                                                                                                                                                                                                                             |
| Family Bathroom      | Having ceiling spotlights, obscu<br>central heated towel radiator, ba<br>with thermostatic shower and sl<br>basin with mixer tap, low level V                                                                                                                                                                                                                                                                                                                                                                                                                                                                                                                                                                                                                                                                                                                                                                                                                                                                                                                                                                                                                                                                                                                                                                                                                                                                                                                                                                                                                                                                                                                                                                                                                                                                                                                                                                                                                                                                                                                                                                                  |
| Loft                 | Having ceiling light point and ga                                                                                                                                                                                                                                                                                                                                                                                                                                                                                                                                                                                                                                                                                                                                                                                                                                                                                                                                                                                                                                                                                                                                                                                                                                                                                                                                                                                                                                                                                                                                                                                                                                                                                                                                                                                                                                                                                                                                                                                                                                                                                              |
| Rear Garden          | The rear of the property comprised own to lawned area with planted |

ure double glazed window to rear elevation, gas bathroom suite comprises of fitted shower cubicle shower head attachment above, vanity hand wash W/C, panelling to walls and linoleum flooring.

as central heating radiator.