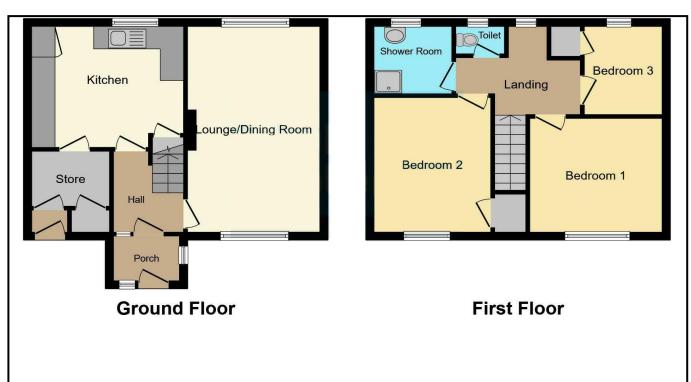

| Approach             | The property is approached door and door to storage roo                                                                                                                                                |
|----------------------|--------------------------------------------------------------------------------------------------------------------------------------------------------------------------------------------------------|
| Front Entrance Porch | Having wall light point and do                                                                                                                                                                         |
| Entrance Hallway     | Having ceiling light point, gas<br>laminate flooring, doors leadi<br>rising to first floor landing.                                                                                                    |
| Lounge               | 17' 11" x 10' 10" (5.456m x 3<br>points, gas central heating ra<br>rear elevations and feature g                                                                                                       |
| Fitted Kitchen       | Having ceiling spotlights, pow<br>elevation, fitted kitchen comp<br>work tops over, inset stainles<br>above, integrated four ring ga<br>below, plumbing for washing<br>flooring, door leading to lobby |
| Lobby/Storage Room   | Having ceiling light point, pov<br>cupboard and door to front.                                                                                                                                         |
| First Floor Landing  | Having ceiling light point, acc<br>rear elevation and doors lead<br>separate W/C.                                                                                                                      |
| Bedroom One          | 10' 1" x 12' 1" (3.084m x 3.67<br>gas central heating radiator a                                                                                                                                       |
| Bedroom Two          | 11' 0'' x 12' 1'' (3.341m x 3.67<br>gas central heating radiator a                                                                                                                                     |
| Bedroom Three        | 7' 11" x 8' 0" (2.409m x 2.433<br>gas central heating radiator a                                                                                                                                       |
| Shower Room          | Having ceiling light point, gas<br>double glazed window to rea<br>corner shower cubicle with th<br>attachment above, vanity ha<br>and floor.                                                           |
| Separate W/C         | Having ceiling light point, tile<br>rear elevation and low level V                                                                                                                                     |
| Rear Garden          | The rear of the property com fencing its perimeters.                                                                                                                                                   |
|                      |                                                                                                                                                                                                        |

I via steps leading up to front entrance porch om.

door leading into entrance hallway.

as central heating radiator, wood effect ding into lounge and fitted kitchen and stairs

3.311m) Having ceiling light point, power radiator, double glazed windows to front and gas fire with decorative surround.

ower points, double glazed window to rear aprises of matching wall and base units with ess steel sink drainer unit with mixer tap gas hob with cooker hood above and oven g machine, tiling to walls, wood effect laminate by and door to rear garden.

ower points and door leading to storage

ccess to loft space, double glazed window to ading into all bedrooms, shower room and

677m) Having ceiling light point, power points, and double glazed window to front elevation.

677m) Having ceiling light point, power points, and double glazed window to front elevation.

33m) Having ceiling light point, power points, and double glazed window to rear elevation.

as central heated towel radiator, obscure ar elevation, bathroom suite comprises of thermostatic shower and shower head and wash basin with mixer tap, tiling to walls

ed flooring, obscure double glazed window to W/C.

nprises of paved patio area laid to lawn and