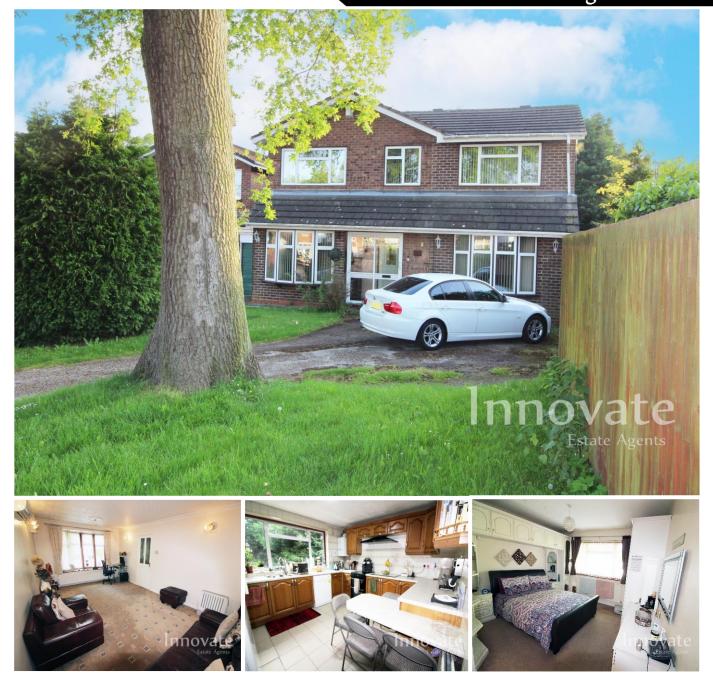

Innovate Estate Agents are delighted to present this FIVE BEDROOM DETACHED PROPERTY situated in Handsworth Wood! The property boasts of FRONT DRIVEWAY allowing OFF ROAD PARKING, front entrance porch, entrance hallway, THREE RECEPTION ROOMS, FITTED KITCHEN, utility room, guest W/C, family shower room, rear garden with OUTBUILDING, double glazing and gas central heating throughout! Thanks to its sought after location the property is only a short distance away from a range of day to day amenities, educational facilities and transport links such as Grestone Academy, Hamstead Train Station and (M5 Junction 1). EPC Rating: C. Council Tax Band: E. Admin Fees May Apply.

www.innovate-ea.co.uk

| Approach             | The property is approached via a lawned fore garden with tarmacadam driveway allowing off road                                                                                                                                                                                                                                                                                                                                                                            |
|----------------------|---------------------------------------------------------------------------------------------------------------------------------------------------------------------------------------------------------------------------------------------------------------------------------------------------------------------------------------------------------------------------------------------------------------------------------------------------------------------------|
|                      | parking leading to front entrance porch door.                                                                                                                                                                                                                                                                                                                                                                                                                             |
| Front Entrance Porch | Having wall light point and double glazed door leading into entrance hallway.                                                                                                                                                                                                                                                                                                                                                                                             |
| Entrance Hallway     | Having ceiling light point, power points, stairs rising to first floor landing, wood flooring and doors leading into:                                                                                                                                                                                                                                                                                                                                                     |
| Reception Room One   | 18' 7" x 12' 0" (5.66m x 3.65m) Having ceiling light points, wall light points, power points, gas central heating radiator and double glazed window to front elevation.                                                                                                                                                                                                                                                                                                   |
| Reception Room Two   | 18' 4" x 10' 2" (5.58m x 3.10m) Having ceiling light points, wall light points, power points, feature electric fire, gas central heating radiator, wood flooring and double glazed window to front elevation.                                                                                                                                                                                                                                                             |
| Reception Room Three | 10' 6" x 17' 2" (3.20m x 5.23m) Having ceiling light point, power points, gas central heating radiator, double glazed window to rear elevation, wood flooring, double glazed sliding door leading to rear garden and archway leading into fitted kitchen.                                                                                                                                                                                                                 |
| Fitted Kitchen       | 11' 9" x 12' 5" (3.58m x 3.78m) Having ceiling light point, power points, gas central heating radiator, double glazed window to rear elevation, fitted kitchen comprises of matching wall and base units with work tops over, inset stainless steel sink drainer unit with mixer tap, cooker point with cooker hood above, plumbing for dishwasher, space for American style fridge/freezer, breakfast bar, tiling to walls and floor and door leading into utility room. |
| Utility Room         | Having ceiling light point, power points, gas central heating radiator, tiled flooring, matching base units, roll top work surfaces, inset stainless steel sink drainer unit, plumbing for washing machine, door leading into guest W/C and door to rear garden.                                                                                                                                                                                                          |
| Guest W/C            | Having ceiling light point, obscure double glazed window to rear elevation, low level W/C, tiled flooring, hand wash basin with mixer tap and tiling to splash prone areas.                                                                                                                                                                                                                                                                                               |
| First Floor Landing  | Having ceiling light point and doors leading into all bedrooms and family bathroom.                                                                                                                                                                                                                                                                                                                                                                                       |
| Bedroom One          | 14' 1" x 10' 1" (4.29m x 3.07m) Having ceiling light point, power points, gas central heating radiator, wood effect laminate flooring and double glazed window to front elevation.                                                                                                                                                                                                                                                                                        |
| Bedroom Two          | 12' 3" x 10' 1" (3.73m x 3.07m) Having ceiling light point, power points, gas central heating radiator and double glazed window to rear elevation.                                                                                                                                                                                                                                                                                                                        |
| Bedroom Three        | 10' 7" x 7' 0" (3.22m x 2.13m) Having ceiling light point, power points, gas central heating radiator, wood effect laminate flooring and double glazed window to front elevation.                                                                                                                                                                                                                                                                                         |
| Bedroom Four         | 11' 0" x 12' 2" (3.35m x 3.71m) Having ceiling light point, power points, gas central heating radiator, double glazed window to front elevation and door to en-suite shower room.                                                                                                                                                                                                                                                                                         |
| En-Suite             | Having ceiling light point, gas central heated towel radiator, obscure double glazed window to side elevation, suite comprises of walk in shower cubicle with thermostatic shower and shower head attachment, low level W/C, vanity hand wash basin with mixer tap, tiling to walls and floor.                                                                                                                                                                            |
| Bedroom Five         | 8' 3" x 12' 4" (2.51m x 3.76m) Having ceiling light point, power points, gas central heating radiator and double glazed window to rear elevation.                                                                                                                                                                                                                                                                                                                         |
| Family Bathroom      | Having ceiling light point, gas central heated towel radiator, obscure double glazed window to rear elevation, bathroom suite comprises of walk in shower cubicle with shower head above, vanity hand wash basin with mixer tap, low level W/C, tiling to walls and floor.                                                                                                                                                                                                |
| Rear Garden          | The rear of the property comprises of paved patio area laid to lawn with fencing to its perimeters and door leading to outbuilding.                                                                                                                                                                                                                                                                                                                                       |
| Outbuilding          | Having ceiling light point and power points.                                                                                                                                                                                                                                                                                                                                                                                                                              |