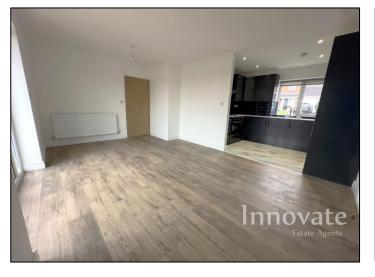

Open Plan Living Space - Lounge Area 16' 4" x 10' 9" (4.983m x 3.28m) Having ceiling light points, power points, gas central heating radiators, wood effect laminate flooring, archway to fitted kitchen area and double glazed patio doors leading to rear garden.