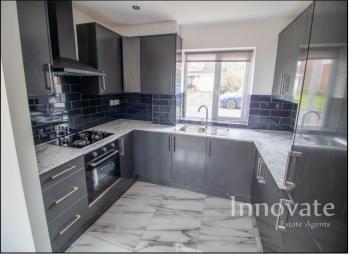

Fitted Kitchen Area

6' 9" x 9' 8" (2.046m x 2.953m) Having ceiling spotlights, power points, fitted kitchen comprises of matching high gloss wall and base units with marble effect work tops over, inset stainless steel sink drainer unit with mixer tap, integrated four ring gas hob with extractor fan above and electric oven below, wall mounted combination boiler enclosed in kitchen unit, integrated fridge/freezer, tiling to splash prone areas, marble effect tiled flooring and archway leading to living area.