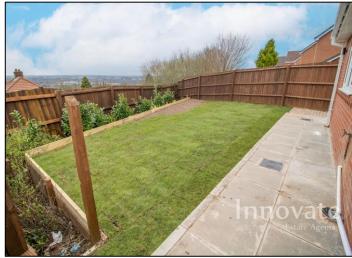

Rear Garden

The rear of the property comprises of paved patio area laid to lawn, planters to sides with mature shrubs and bushes and fencing to its perimeters.