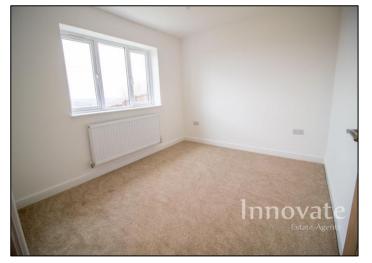

Bedroom One

11' 2" x 8' 2" (3.395m x 2.491m) Having ceiling light point, power points, gas central heating radiator and double glazed window to front elevation.

Bedroom Two

11' 2" x 9' 8" (3.401m x 2.936m) Having ceiling light point, power points, gas central heating radiator and double glazed window to rear elevation.

**Bedroom Three** 

9' 0" x 7' 1" (2.749m x 2.160m) Having ceiling light point, power points, gas central heating radiator and double glazed window to front elevation.

Bathroom

Having ceiling light point, obscure double glazed window to rear elevation, gas central heated towel radiator, bathroom suite comprises of panel bath with shower screen, hot and cold water taps, thermostatic shower and shower head attachment above, vanity hand wash basin with mixer tap, low level eco-flush W/C, tiling to walls and floor.