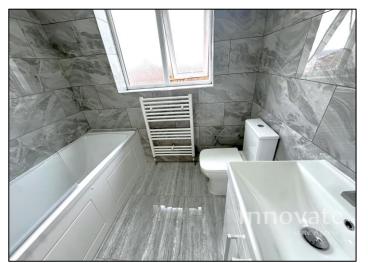

**Bedroom Three** 

9' 0" x 7' 1" (2.749m x 2.160m) Having ceiling light point, power points, gas central heating radiator and double glazed window to front elevation.

Bathroom

Having ceiling light point, obscure double glazed window to rear elevation, gas central heated towel radiator, bathroom suite comprises of panel bath with shower screen, hot and cold water taps, thermostatic shower and shower head attachment above, vanity hand wash basin with mixer tap, low level eco-flush W/C, tiling to walls and floor.