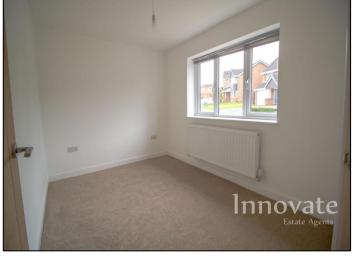

Bedroom One

11' 2" x 8' 2" (3.395m x 2.491m) Having ceiling light point, power points, gas central heating radiator and double glazed window to front elevation.

Bedroom Two

11' 2" x 9' 8" (3.401m x 2.936m) Having ceiling light point, power points, gas central heating radiator and double glazed window to rear elevation.

**Bedroom Three** 

9' 0" x 7' 1" (2.749m x 2.160m) Having ceiling light point, power points, gas central heating radiator and double glazed window to front elevation.

Bathroom

Having ceiling light point, obscure double glazed window to rear elevation, gas central heated towel radiator, bathroom suite comprises of panel bath with shower screen, hot and cold water taps, thermostatic shower and shower head attachment above, vanity hand wash basin with mixer tap, low level eco-flush W/C, tiling to walls and floor.