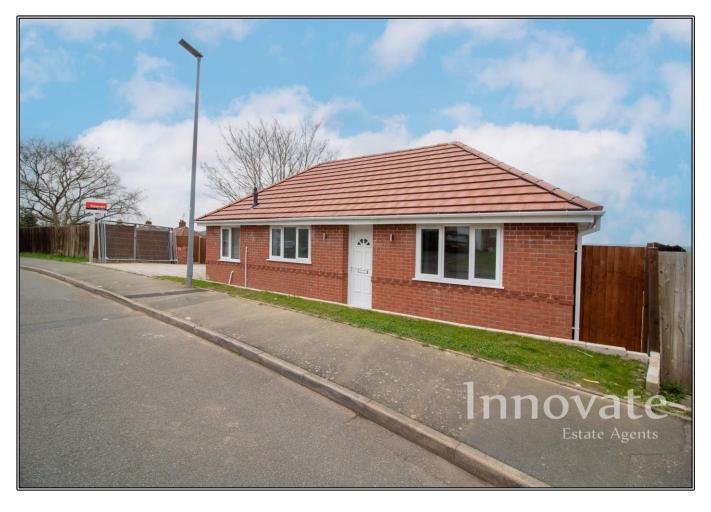

## Innovate

18 Birmingham Street, Oldbury, West Midlands, B69 4DS T: 0121 544 4554 E: info@innovate-ea.co.uk

**Estate Agents** 

Mallen Drive, Tividale, Oldbury, West Midlands, B69 1LX

£375,000

Innovate Estate Agents are delighted to present this NEW BUILD THREE BEDROOM DETACHED BUNGALOW situated in Tividale. The property boasts of DRIVEWAY allowing OFF ROAD PARKING, entrance hallway, OPEN PLAN LIVING SPACE with lounge area and FITTED KITCHEN, bathroom, rear garden, double glazing and gas central heating throughout! Thanks to its sought after location the property has easy commute to a range of day to day amenities and transport links such as Tividale Park, Tesco Extra Supermarket, Sandwell & Dudley Train Station and M5 Junction 2. EPC Rating: B. Council Tax Band: D. Admin Fees May Apply.

Approach

The property is approached by a lawned area leading to front entrance door, block paved driveway to side allowing off road parking and gate providing access to rear garden.

Entrance Hallway

Having ceiling light point, UPVC double glazed front entrance door, doors of to reception room, all bedrooms and bathroom, storage cupboard.