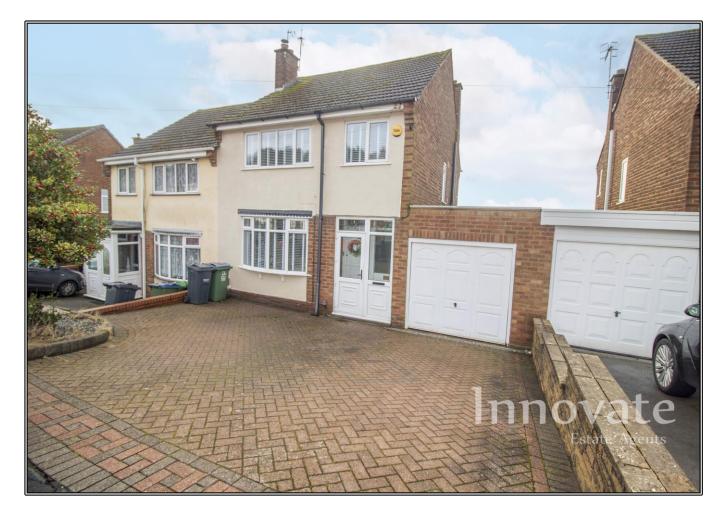

## £260,000

Innovate Estate Agents are delighted to present this THREE BEDROOM SEMI DETACHED PROPERTY situated in Rowley Regis! The property boasts of FRONT DRIVEWAY allowing OFF ROAD PARKING, front entrance porch, entrance hallway, LOUNGE, FITTED KITCHEN/DINER, utility room, guest W/C, family bathroom, rear garden, double glazing and gas central heating throughout! Thanks to its sought after location the property has easy commute to a range of day to day amenities, educational facilities and transport links such as Springfield Primary School, St Michael's CE High School, Warrens Hall Local Nature Reserve, Rowley Regis Train Station and (M5 Junction 2). EPC Rating: D. Council Tax Band: C. Admin Fees May Apply.

Garage

bached via a block paved front driveway allowing off to front entrance porch door and up and over garage

eading into entrance hallway.

bint, power points, gas central heating radiator, stairs ding, wood effect laminate flooring and doors leading kitchen.