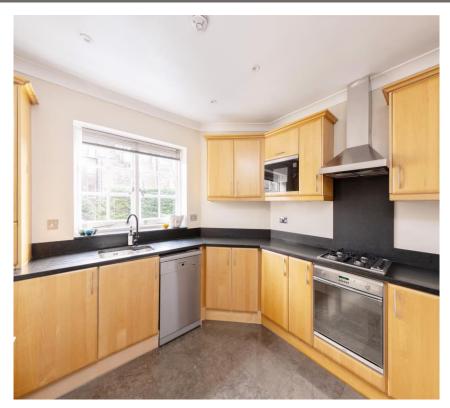

# Kitchen

11' 9" x 11' 3" (3.58m x 3.43m) Eat-in, fully fitted with all appliances