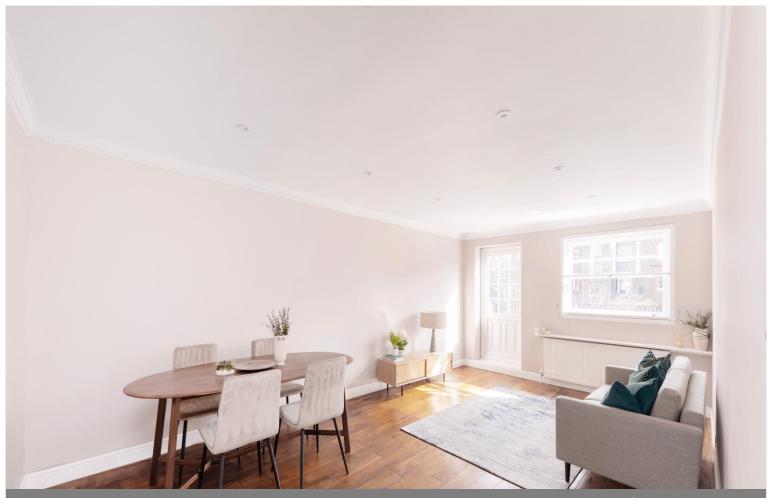

**Duplex apartment** 

**Balcony & Communal Gardens** 

Lift

**Close to Tube** 

Set over two floors

Approx 979 sq ft (90.95 sq m)

Neutral décor

Reception Room

19' 9" x 12' 0" (6.02m x 3.65m) Wood floors, door to balcony