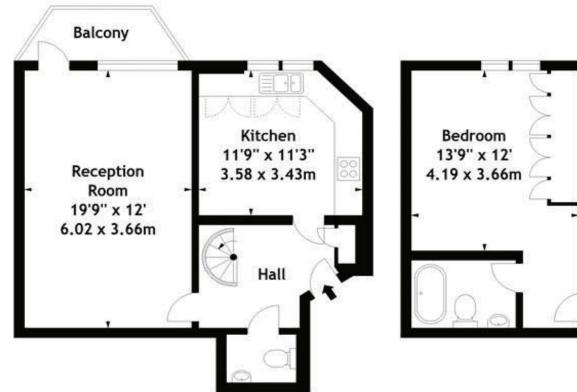

**Duplex apartment** 

**Balcony & Communal Gardens** 

Lift

**Close to Tube** 

Set over two floors

Approx 979 sq ft (90.95 sq m)

Neutral décor

Reception Room

19' 9" x 12' 0" (6.02m x 3.65m) Wood floors, door to balcony

# Kitchen

11' 9" x 11' 3" (3.58m x 3.43m) Eat-in, fully fitted with all appliances