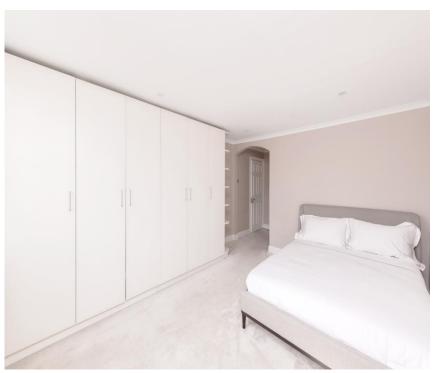

#### **Bedroom 1**

13' 9" x 12' 0" (4.19m x 3.65m)
Fitted wardrobes, door to en suite bathroom