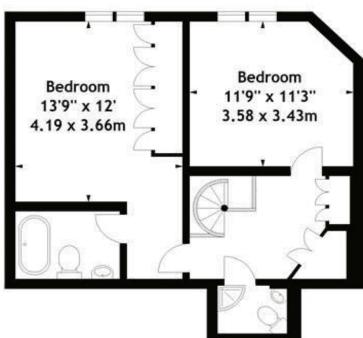

#### **Bedroom 1**

13' 9" x 12' 0" (4.19m x 3.65m)
Fitted wardrobes, door to en suite bathroom

## Bedroom 2

11' 9" x 11' 3" (3.58m x 3.43m)

Fitted wardrobes