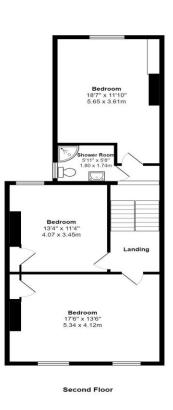

Reception 15' 4" x 11' 1" (4.67m x 3.38m)

**Reception 2** 13' 9" x 10' 10" (4.19m x 3.30m)

**Kitchen** 18' 1" x 11' 4" (5.51m x 3.45m)

**Bedroom** 11' 4" x 10' 9" (3.45m x 3.27m)

**Bedroom 2** 17' 6" x 13' 2" (5.33m x 4.01m)

**Bedroom 3** 13' 7" x 10' 1" (4.14m x 3.07m)

**Bedroom 4** 15' 5" x 11' 11" (4.70m x 3.63m)

**Bedroom 5** 13' 5" x 10' 1" (4.09m x 3.07m)

**Bedroom 6** 17' 7" x 13' 7" (5.36m x 4.14m)

Courthope Road NW3

Total Area: 2333 ft² ... 216.7 m² (Includes Basement )
All measurements are approximate and for display purposes only