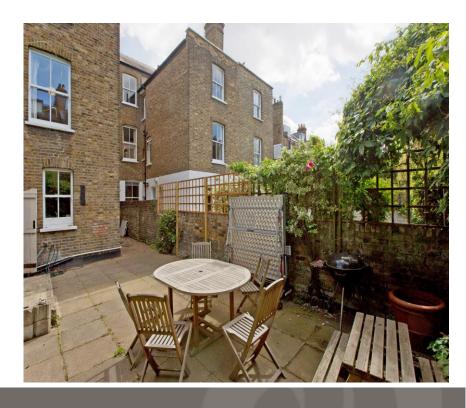

Courthope Road, South End Green NW3 £2,300,000

Freehold

Brought to the sales market for the first time in 30 years, this lovely three storey red brick period terraced family home measuring approximately 2333 sq. ft (216 sq. m) internally with private west facing paved garden to the rear boasts many original features such as high ceilings, cornicing, feature fireplaces and large newly double-glazed sash windows throughout. The property comprises: street level gated entrance to elegant hallway, front to back double reception with wood flooring, large eat in kitchen and door out to west facing paved rear garden and the additional benefit of access via a few stairs down to a small basement area. The main staircase leads to the first floor comprising: three double bedrooms and family bathroom with separate wc. Stairs lead to the second floor comprising: a further three double bedrooms and a family shower room. The house is ideally located moments from the Heath and close to the amenities of South End Green, Belsize Park and Highgate. Tenure: Freehold. EPC rating- Band C. Council Tax - Band G, approx £3100 annually (2024 demand). Ultrafast broadband available through G Network, Open Reach and Virgin Media. 5g available through EE, Vodafone, Three and O2. Resident street parking permit available through Camden Council. Currently tenanted, access is via the sole agent.

Private rear west facing paved garden

**High Ceilings** 

Located moments from Hampstead Heath and South End Green

**Feature fireplaces** 

Freehold

Double-glazed sash windows throughout

Front to back double reception