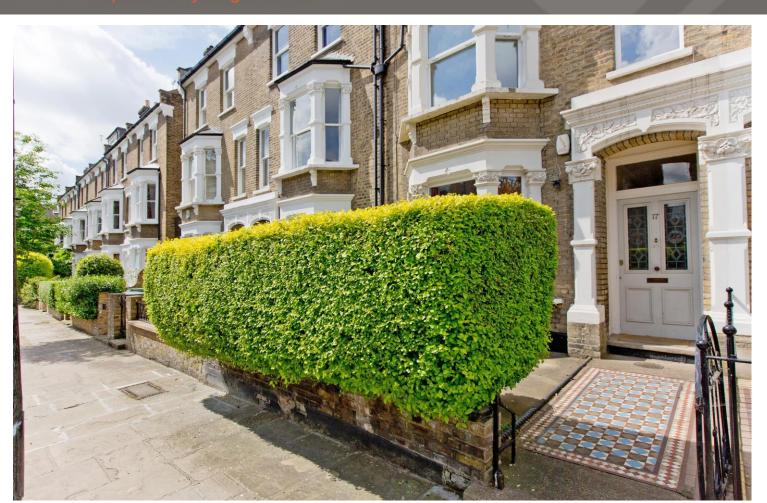

Courthope Road, South End Green NW3 £2,300,000

Freehold

Brought to the sales market for the first time in 30 years, this lovely three storey red brick period terraced family home measuring approximately 2333 sq. ft (216 sq. m) internally with private west facing paved garden to the rear boasts many original features such as high ceilings, cornicing, feature fireplaces and large newly double-glazed sash windows throughout. The property comprises: street level gated entrance to elegant hallway, front to back double reception with wood flooring, large eat in kitchen and door out to west facing paved rear garden and the additional benefit of access via a few stairs down to a small basement area. The main staircase leads to the first floor comprising: three double bedrooms and family bathroom with separate wc. Stairs lead to the second floor comprising: a further three double bedrooms and a family shower room. The house is ideally located moments from the Heath and close to the amenities of South End Green, Belsize Park and Highgate. Tenure: Freehold. EPC rating- Band C. Council Tax - Band G, approx £3100 annually (2024 demand). Ultrafast broadband available through G Network, Open Reach and Virgin Media. 5g available through EE, Vodafone, Three and O2. Resident street parking permit available through Camden Council. Currently tenanted, access is via the sole agent.