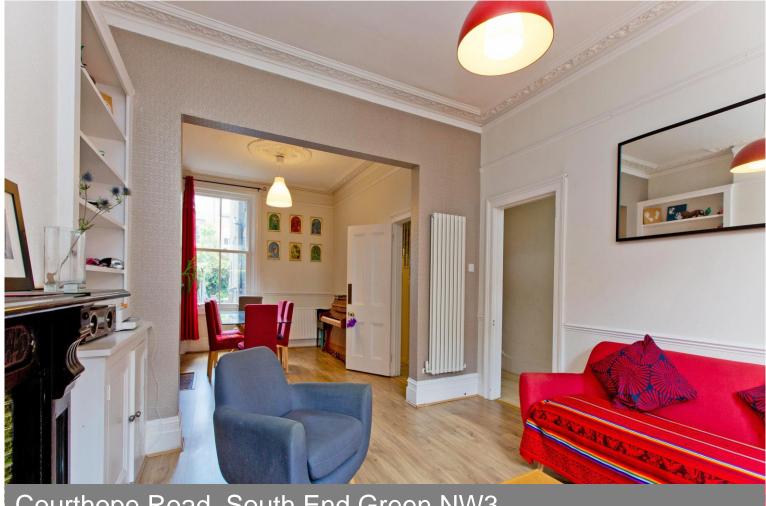

Courthope Road, South End Green NW3 £2,300,000

Freehold

Brought to the sales market for the first time in 30 years, this lovely three storey red brick period terraced family home measuring approximately 2333 sq. ft (216 sq. m) internally with private west facing paved garden to the rear boasts many original features such as high ceilings, cornicing, feature fireplaces and large newly double-glazed sash windows throughout. The property comprises: street level gated entrance to elegant hallway, front to back double reception with wood flooring, large eat in kitchen and door out to west facing paved rear garden and the additional benefit of access via a few stairs down to a small basement area. The main staircase leads to the first floor comprising: three double bedrooms and family bathroom with separate wc. Stairs lead to the second floor comprising: a further three double bedrooms and a family shower room. The house is ideally located moments from the Heath and close to the amenities of South End Green, Belsize Park and Highgate. Tenure: Freehold. EPC rating- Band C. Council Tax - Band G, approx £3100 annually (2024 demand). Ultrafast broadband available through G Network, Open Reach and Virgin Media. 5g available through EE, Vodafone, Three and O2. Resident street parking permit available through Camden Council. Currently tenanted, access is via the sole agent.

Private rear west facing paved garden

**High Ceilings** 

Located moments from Hampstead Heath and South End Green

**Feature fireplaces** 

Freehold

Double-glazed sash windows throughout

Front to back double reception