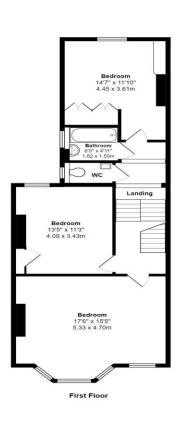

Reception 15' 4" x 11' 1" (4.67m x 3.38m)

**Reception 2** 13' 9" x 10' 10" (4.19m x 3.30m)

**Kitchen** 18' 1" x 11' 4" (5.51m x 3.45m)

**Bedroom** 11' 4" x 10' 9" (3.45m x 3.27m)

**Bedroom 2** 17' 6" x 13' 2" (5.33m x 4.01m)

**Bedroom 3** 13' 7" x 10' 1" (4.14m x 3.07m)

**Bedroom 4** 15' 5" x 11' 11" (4.70m x 3.63m)

**Bedroom 5** 13' 5" x 10' 1" (4.09m x 3.07m)

**Bedroom 6** 17' 7" x 13' 7" (5.36m x 4.14m)

Courthope Road NW3

Total Area: 2333 ft² ... 216.7 m² (Includes Basement )
All measurements are approximate and for display purposes only