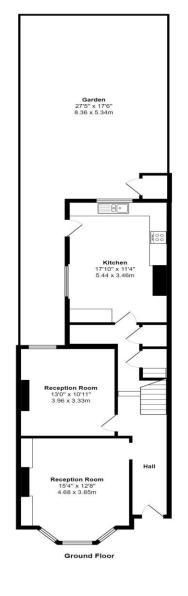

Reception 15' 4" x 11' 1" (4.67m x 3.38m)

**Reception 2** 13' 9" x 10' 10" (4.19m x 3.30m)

**Kitchen** 18' 1" x 11' 4" (5.51m x 3.45m)

**Bedroom** 11' 4" x 10' 9" (3.45m x 3.27m)

**Bedroom 2** 17' 6" x 13' 2" (5.33m x 4.01m)

**Bedroom 3** 13' 7" x 10' 1" (4.14m x 3.07m)

**Bedroom 4** 15' 5" x 11' 11" (4.70m x 3.63m)

**Bedroom 5** 13' 5" x 10' 1" (4.09m x 3.07m)

**Bedroom 6** 17' 7" x 13' 7" (5.36m x 4.14m)

Courthope Road NW3

Total Area: 2333 ft² ... 216.7 m² (Includes Basement )
All measurements are approximate and for display purposes only

Basement