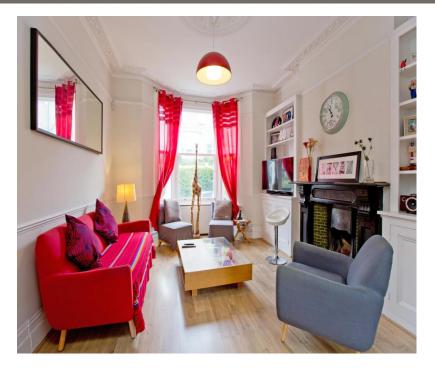

Courthope Road, South End Green NW3 £2,300,000

Freehold

Brought to the sales market for the first time in 30 years, this lovely three storey red brick period terraced family home measuring approximately 2333 sq. ft (216 sq. m) internally with private west facing paved garden to the rear boasts many original features such as high ceilings, cornicing, feature fireplaces and large newly double-glazed sash windows throughout. The property comprises: street level gated entrance to elegant hallway, front to back double reception with wood flooring, large eat in kitchen and door out to west facing paved rear garden and the additional benefit of access via a few stairs down to a small basement area. The main staircase leads to the first floor comprising: three double bedrooms and family bathroom with separate wc. Stairs lead to the second floor comprising: a further three double bedrooms and a family shower room. The house is ideally located moments from the Heath and close to the amenities of South End Green, Belsize Park and Highgate. Tenure: Freehold. EPC rating- Band C. Council Tax - Band G, approx £3100 annually (2024 demand). Ultrafast broadband available through G Network, Open Reach and Virgin Media. 5g available through EE, Vodafone, Three and O2. Resident street parking permit available through Camden Council. Currently tenanted, access is via the sole agent.

Private rear west facing paved garden

**High Ceilings** 

Located moments from Hampstead Heath and South End Green

**Feature fireplaces** 

Freehold

Double-glazed sash windows throughout

Front to back double reception