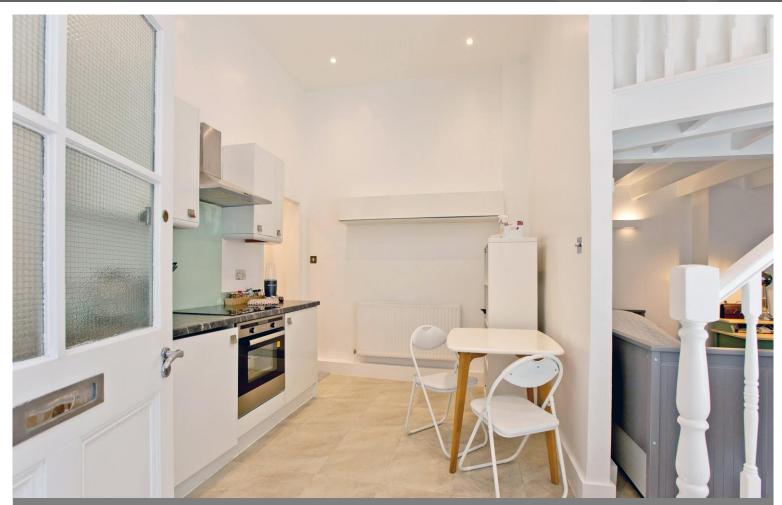

## Heath Street, Hampstead NW3

Leasehold

A lovely, newly decorated, light, and airy double height studio flat with mezzanine sleeping area measuring approximately 433 sq. ft – 40.2 sqm- (including mezzanine measuring 127 sq ft) with separate bathroom, kitchen/ diner to the ground floor, reception area and open tread stairs leading to upper sleeping area with fitted wardrobes. The upper mezzanine has a ceiling height of 1.6m as per the independent floorplan provider. The apartment is located just off Heath Street moments from Hampstead underground station and Hampstead High Street. Tenure Leasehold - 125 years from December 1990 (92.5 years unexpired). EPC Rating- Band D. Service charge demand for 2023 £1816.37 p/a including £250 reserve. Ground rent £150 p/a (checking if rising). Borough of Camden council tax - Band D £1040.79 p/a to March 2023. Flat is currently tenanted and as such makes for a super investment opportunity/ pied a terre or first-time purchase.

Spacious & bright double height studio with mezzanine sleeping area.

Located literally in the heart of Hampstead moments from the underground.

Stylishly appointed, well cared for apartment with modern kitchen and bathroom.

## Total approximate internal area: 433 sq ft (40.2 sqm)

Ground floor level: 306 sq ft (28.4 sqm) Mezzanine level: 127 sq ft (11.8 sqm)

Lounge: 11'10 x 11'9 (3.60 x 3.58m)

Kitchen/ Diner: 11'10 x 8'8 (3.60 x 2.65m)