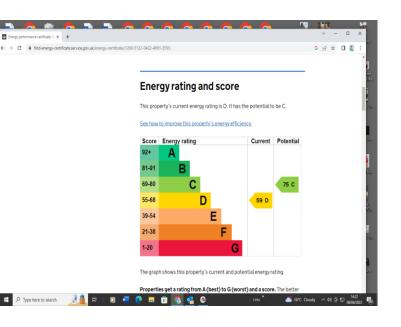

## Heath Street, Hampstead NW3

Leasehold

A lovely, newly decorated, light, and airy double height studio flat with mezzanine sleeping area measuring approximately 433 sq. ft – 40.2 sqm- (including mezzanine measuring 127 sq ft) with separate bathroom, kitchen/ diner to the ground floor, reception area and open tread stairs leading to upper sleeping area with fitted wardrobes. The upper mezzanine has a ceiling height of 1.6m as per the independent floorplan provider. The apartment is located just off Heath Street moments from Hampstead underground station and Hampstead High Street. Tenure Leasehold - 125 years from December 1990 (92.5 years unexpired). EPC Rating- Band D. Service charge demand for 2023 £1816.37 p/a including £250 reserve. Ground rent £150 p/a (checking if rising). Borough of Camden council tax - Band D £1040.79 p/a to March 2023. Flat is currently tenanted and as such makes for a super investment opportunity/ pied a terre or first-time purchase.