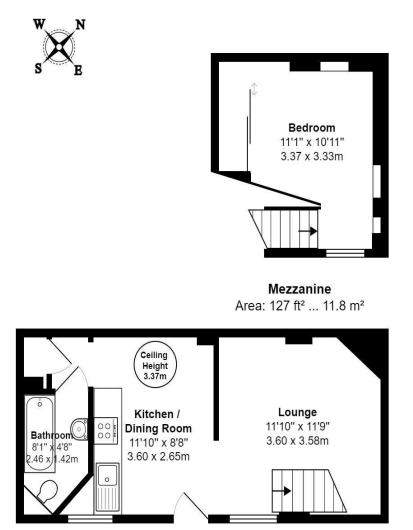

## Total approximate internal area: 433 sq ft (40.2 sqm)

Ground floor level: 306 sq ft (28.4 sqm) Mezzanine level: 127 sq ft (11.8 sqm)

Lounge: 11'10 x 11'9 (3.60 x 3.58m)

Kitchen/ Diner: 11'10 x 8'8 (3.60 x 2.65m)

Mezzanine sleeping area: 11'1 x 10'11 (3.37 x 3.33m)

Property Divas Limited, 34a Rosslyn Hill, Hampstead, NW3 1NH 020 7431 8000 www.propertydivas.com info@propertydivas.com Vat Number 882 6167 93 Company Number 05683366 (UK)

sales | lettings property finder service bespoke property management refurbishments <u>block manag</u>ement

'Changing the face of estate agency'

**Ground Floor** Area: 306 ft<sup>2</sup> ... 28.4 m<sup>2</sup>

Heath Street NW3 Total Area: 433 ft<sup>2</sup> ... 40.2 m<sup>2</sup>

All measurements are approximate and for display purposes only

ERTY MISDESCRIPTIONS ACT (1991) ONLY FOR THE GUIDANCE OF INTENDING PURCHASERS OR LESSEES, AND DO NOT