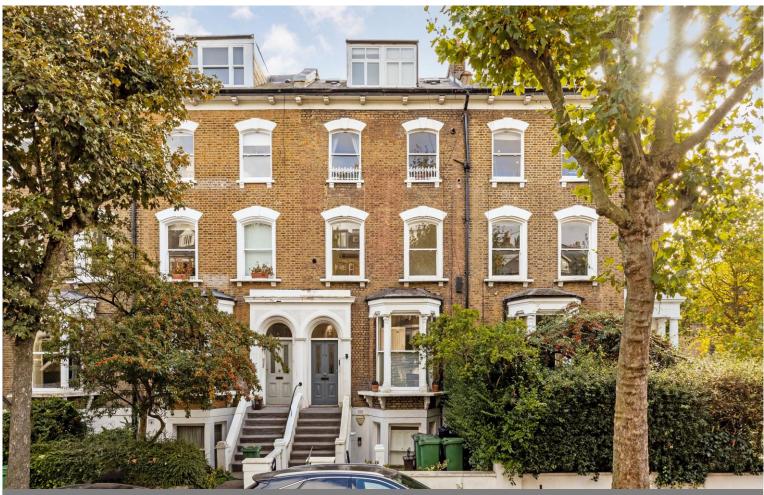

## Steeles Road, Belsize Park, NW3 £499,950

Leasehold

A wonderfully bright and sunny, first floor, one bedroom apartment with open plan kitchen, high ceilings, white décor throughout, good size shower/ wet room and wonderful City skyline views from the bedroom. Situated on Steeles Road within a period conversion, the property is located moments from Primrose Hill Park and High Street. Tenure: Leasehold - 163 years from 2023. London Borough of Camden Council Tax Band -D. (01/04/22 to 31/3/2023 £1,791.93) EPC rating Band- C. Service charge obligation 24.5% of outgoings (Buildings insurance premium for 2022 demand £275). Ground rent £25 p/a

First floor flat within period conversion

Lease 163 years from 2023

High ceilings & wood flooring throughout

Wonderful views over London City skyline

Property Divas Limited, 34a Rosslyn Hill, Hampstead, NW3 1NH 020 7431 8000 www.propertydivas.com info@propertydivas.com Vat Number 882 6167 93 Company Number 05683366 (UK)

## Steeles Road, NW3