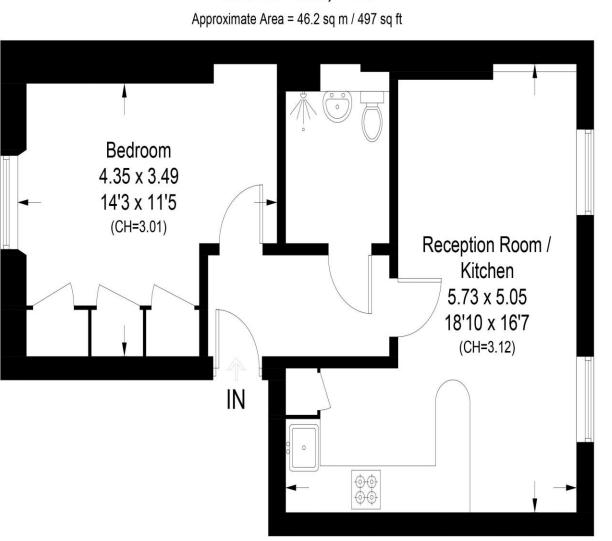

## Total approximate internal area: 497 sq. ft (46.2 sq. m)

Reception/ kitchen: 18'10 x 16'7 (5.73m x 5.05m) Ceiling height = 3.12m

Bedroom: 14'3 x 11'5 (4.35m x 3.49m) Ceiling height = 3.01m

Address:

Steeles Road Belsize Park NW3

## **First Floor** Approximate Area = 46.2 sq m / 497 sq ft

RITY TO MAKE ANY REPRESENTATION OR WARRANTY WHATEVER IN RELATION TO THIS PROPERTY. PU

CT (1991) ONLY FOR THE GUIDANCE OF INTEN

Surveyed and drawn in accordance with the International property measurements standards (IPMS 2: Residential) Not drawn to scale unless stated. Whilst every care is taken in the preparation of this plan, please check all dimensions, shapes and compass bearings before making any decisions reliant upon them.