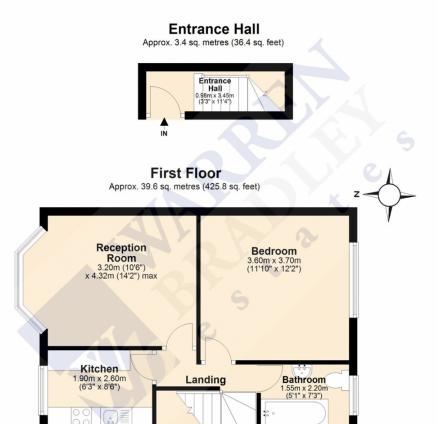

**RECEPTION ROOM** 4.30m x 3.20m (14' 1" x 10' 6")

**KITCHEN** 2.60m x 1.90m (8' 6" x 6' 3")

**BEDROOM** 3.70m x 3.60m (12' 2" x 11' 10")

**BATHROOM** 2.20m x 1.50m (7' 3" x 4' 11")

**GARDEN** 20.10m x 3.20m (65' 11" x 10' 6")