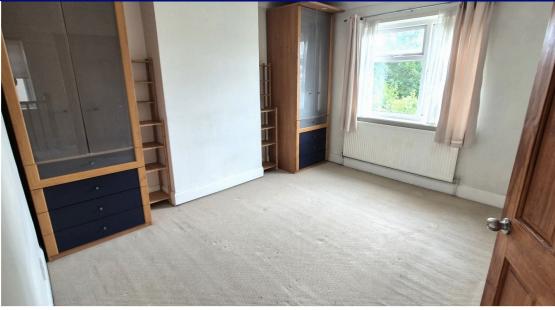

**RECEPTION ROOM** 4.30m x 3.20m (14' 1" x 10' 6")

**KITCHEN** 2.60m x 1.90m (8' 6" x 6' 3")

**BEDROOM** 3.70m x 3.60m (12' 2" x 11' 10")

**BATHROOM** 2.20m x 1.50m (7' 3" x 4' 11")

**GARDEN** 20.10m x 3.20m (65' 11" x 10' 6")