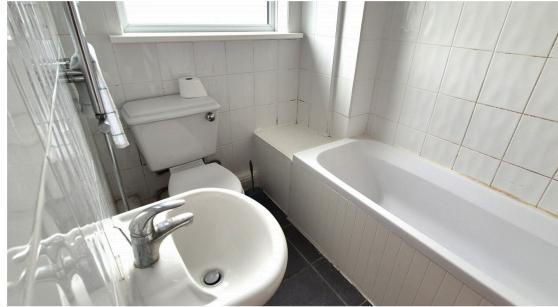

**RECEPTION ROOM** 4.30m x 3.20m (14' 1" x 10' 6")

**KITCHEN** 2.60m x 1.90m (8' 6" x 6' 3")

**BEDROOM** 3.70m x 3.60m (12' 2" x 11' 10")

**BATHROOM** 2.20m x 1.50m (7' 3" x 4' 11")

**GARDEN** 20.10m x 3.20m (65' 11" x 10' 6")