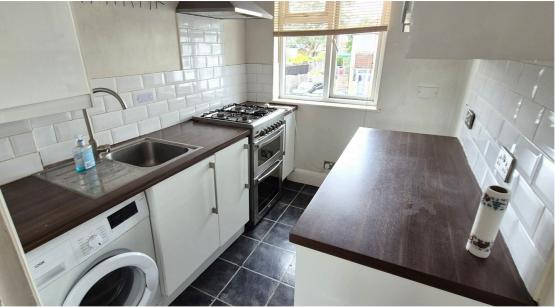

**RECEPTION ROOM** 4.30m x 3.20m (14' 1" x 10' 6")

**KITCHEN** 2.60m x 1.90m (8' 6" x 6' 3")

**BEDROOM** 3.70m x 3.60m (12' 2" x 11' 10")

**BATHROOM** 2.20m x 1.50m (7' 3" x 4' 11")

**GARDEN** 20.10m x 3.20m (65' 11" x 10' 6")