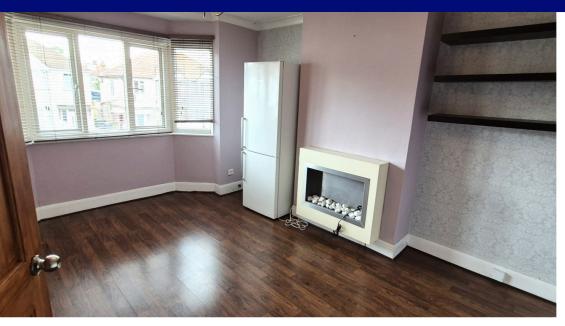

**RECEPTION ROOM** 4.30m x 3.20m (14' 1" x 10' 6")

**KITCHEN** 2.60m x 1.90m (8' 6" x 6' 3")

**BEDROOM** 3.70m x 3.60m (12' 2" x 11' 10")

**BATHROOM** 2.20m x 1.50m (7' 3" x 4' 11")

**GARDEN** 20.10m x 3.20m (65' 11" x 10' 6")