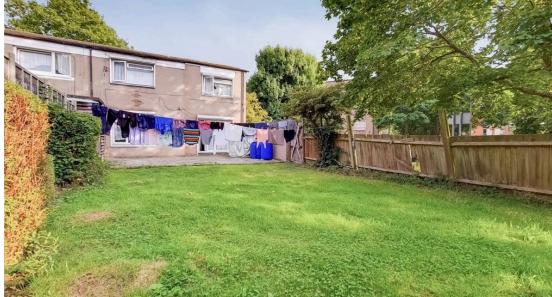

Externally the property has off street parking, a garage, front and rear gardens.

Offered chain free and in need of modernisation the property is ideal for expanding families or rental investors alike.

Front Garden 9.10m x 5.20m (29' 10" x 17' 1")

**Rear Garden** 20.00m x 8.00m (65' 7" x 26' 3")

Freehold

Total area: approx. 103.3 sq. metres (1112.1 sq. feet)

Address: 1 Hemswell Drive, NW9