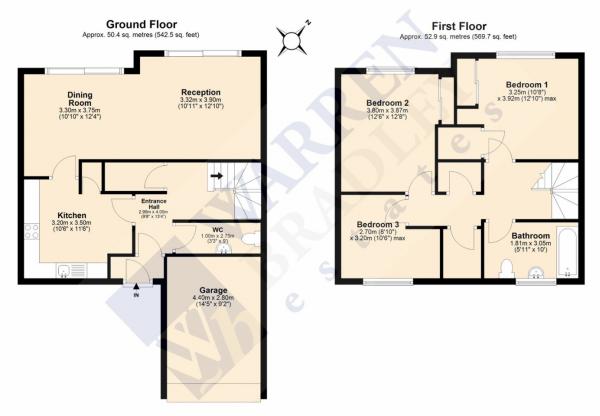

Entrance Hall 4.00m x 2.90m (13' 1" x 9' 6")

**Reception** 3.90m x 3.30m (12' 10" x 10' 10")

**Dining Room** 3.70m x 3.30m (12' 2" x 10' 10")

**Kitchen** 3.50m x 3.20m (11' 6" x 10' 6")

**Downstairs WC** 2.70m x 1.00m (8' 10" x 3' 3")

**Bedroom 1** 3.90m x 3.20m (12' 10" x 10' 6")

**Bedroom 2** 3.80m x 3.80m (12' 6" x 12' 6")

**Bedroom 3** 3.20m x 2.70m (10' 6" x 8' 10")

**Bathroom** 3.00m x 1.80m (9' 10" x 5' 11")

**Garage** 4.40m x 2.80m (74' 5" x 9' 2")

Front Garden 9.10m x 5.20m (29' 10" x 17' 1")

**Rear Garden** 20.00m x 8.00m (65' 7" x 26' 3")

Freehold

Total area: approx. 103.3 sq. metres (1112.1 sq. feet)

Address: 1 Hemswell Drive, NW9