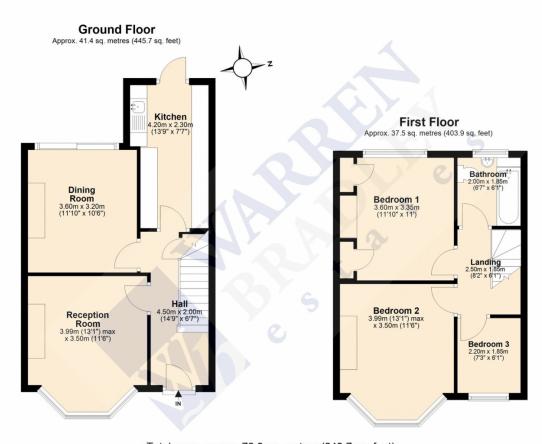

Externally there is a front and rear garden. Offered chain free.

**Entrance Hall** 4.50m x 2.00m (14' 9" x 6' 7")

**Reception Room** 3.90m x 3.50m (12' 10" x 11' 6")

**Dining Room** 3.60m x 3.20m (11' 10" x 10' 6")

**Kitchen** 4.20m x 2.30m (13' 9" x 7' 7")

**Bedroom 1** 3.60m x 3.30m (11' 10" x 10' 10")

**Bedroom 2** 3.90m x 3.50m (12' 10" x 11' 6")

**Bedroom 3** 2.20m x 1.80m (7' 3" x 5' 11")

**Bathroom** 2.00m x 1.80m (6' 7" x 5' 11")

**Landing** 2.50m x 1.80m (8' 2" x 5' 11")

**Front Garden** 6.10m x 5.50m (20' x 18' 1")

**Rear Garden** 19.00m x 5.00m (62' 4" x 16' 5")

Total area: approx. 78.9 sq. metres (849.7 sq. feet)

Address: Milton Avenue, Kingsbury