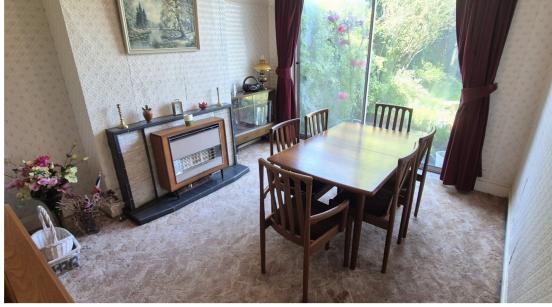

Externally there is a front and rear garden. Offered chain free.

**Entrance Hall** 4.50m x 2.00m (14' 9" x 6' 7")

**Reception Room** 3.90m x 3.50m (12' 10" x 11' 6")

**Dining Room** 3.60m x 3.20m (11' 10" x 10' 6")