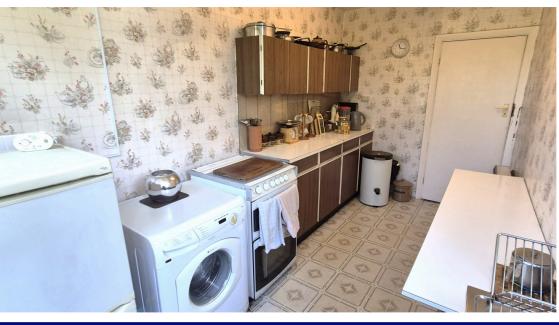

**Kitchen** 4.20m x 2.30m (13' 9" x 7' 7")

**Bedroom 1** 3.60m x 3.30m (11' 10" x 10' 10")

**Bedroom 2** 3.90m x 3.50m (12' 10" x 11' 6")

**Bedroom 3** 2.20m x 1.80m (7' 3" x 5' 11")

**Bathroom** 2.00m x 1.80m (6' 7" x 5' 11")