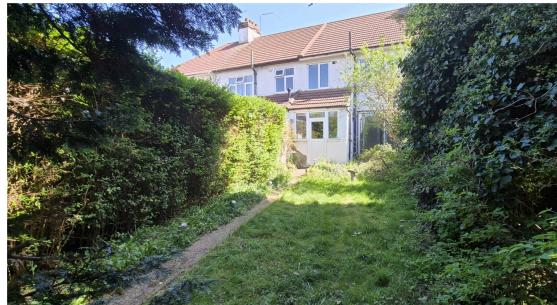

Externally there is a front and rear garden. Offered chain free.

**Entrance Hall** 4.50m x 2.00m (14' 9" x 6' 7")

**Reception Room** 3.90m x 3.50m (12' 10" x 11' 6")

**Dining Room** 3.60m x 3.20m (11' 10" x 10' 6")

**Landing** 2.50m x 1.80m (8' 2" x 5' 11")

**Front Garden** 6.10m x 5.50m (20' x 18' 1")

**Rear Garden** 19.00m x 5.00m (62' 4" x 16' 5")

Total area: approx. 78.9 sq. metres (849.7 sq. feet)

Address: Milton Avenue, Kingsbury