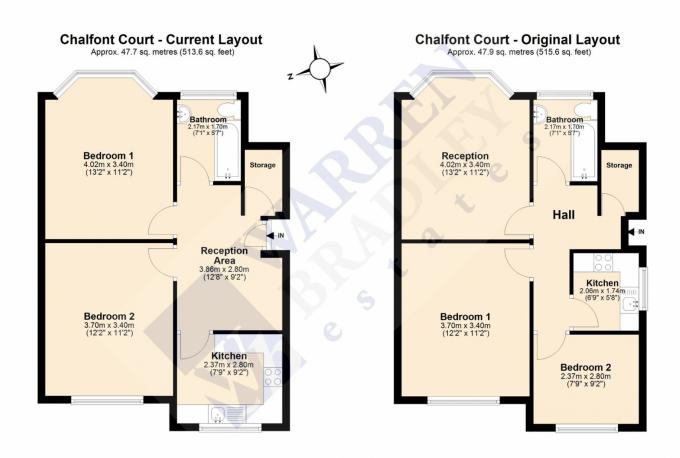

Warren Bradley Estates are delighted to offer for sale this two bedroom ground floor maisonette with its own private garden.

The property benefits from a large reception room, two bedrooms, fitted kitchen, tiled bathroom, gas central heating and double glazing. Externally the property benefits from a large garden with decking.