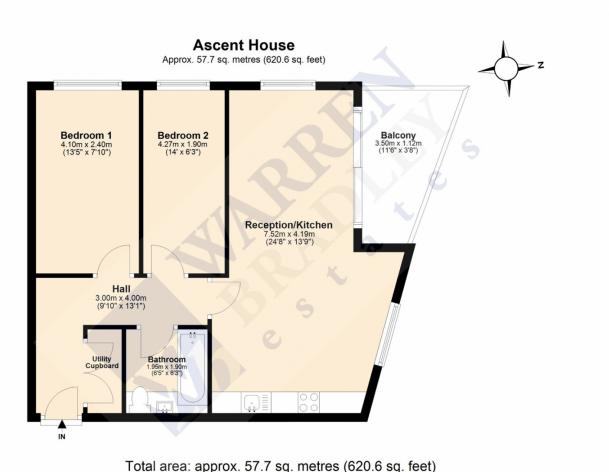

Offered chain free.

Entrance Hall 4.00m x 3.00m (13' 1" x 9' 10")

**Reception/Kitchen Diner** 7.50m x 4.10m (24' 7" x 13' 5")

Balcony 3.50m x 1.10m (11' 6" x 3' 7")

Bedroom 1 4.10m x 2.40m (13' 5" x 7' 10")

**Bedroom 2** 4.20*m* x 1.90*m* (13' 9" x 6' 3")

Bathroom 1.90m x 1.90m (6' 3" x 6' 3")

**Utility Cupboard** 1.70m x 0.80m (5' 7" x 2' 7")

**Parking** Parking in the secure residents car park

Service Charge £3300.00 Per Annum - As advised by the Vendor