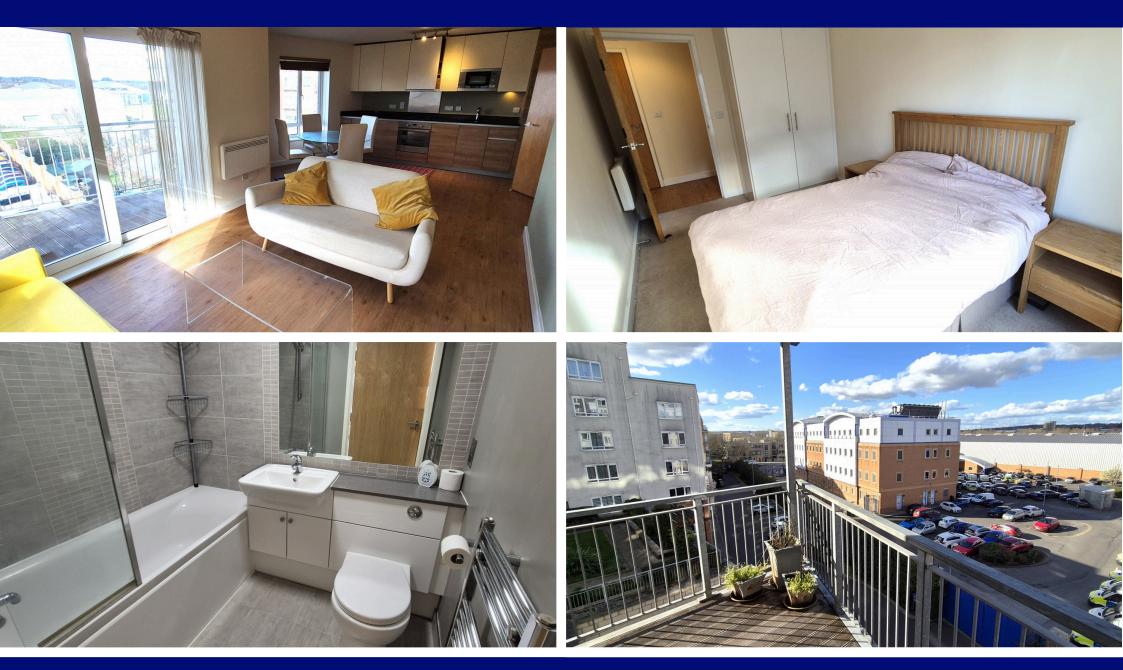

## Asking Price £400,000 Boulevard Drive, Beaufort Park

211 Edgware Rd, London, NW9 6LP | colindale@warrenbradleyestates.co.uk

020 8200 7007

Warren Bradley Estates are pleased to offer for sale this 2 bedroom apartment offered in fantastic condition, located in Beaufort Park. Situated on the 4th floor and benefitting from a south facing large lounge with an open plan modern kitchen/diner and a balcony. There are two double bedrooms, a modern bathroom, utility cupboard, real wood flooring in the hallway and kitchen/diner. This particular apartment comes with a secure parking space and access to all communal facilities including the residents Spa, Cym and Swimming Pool. In addition to these all residents of Beaufort Park benefit from landscaped communal gardens, numerous shops and restaurants, 24/7 concierge and close access to Colindale Underground station as well as many other local amenities.

Offered chain free.

Entrance Hall 4.00m x 3.00m (13' 1" x 9' 10")

**Reception/Kitchen Diner** 7.50m x 4.10m (24' 7" x 13' 5")

Balcony 3.50m x 1.10m (11' 6" x 3' 7")

Bedroom 1 4.10m x 2.40m (13' 5" x 7' 10")