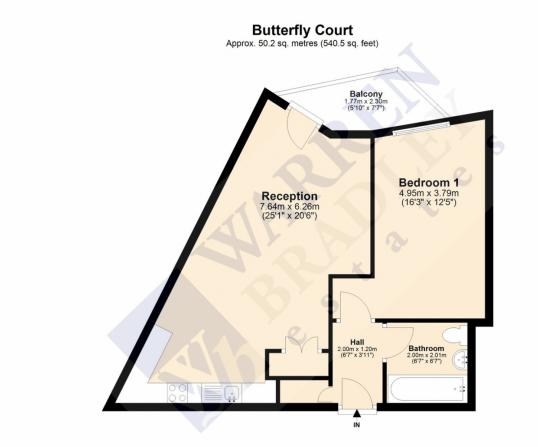

With a long lease remaining and being offered chain free, this property is ideal for first time buyers and rental investors.

Hall 2.00m x 1.20m (6' 7" x 3' 11")

**Reception/Kitchen** 7.60*m* x 6.20*m* (24' 11" x 20' 4")

Bedroom 1 4.90m x 3.70m (16' 1" x 12' 2")

**Bathroom** 2.00m x 2.00m (6' 7" x 6' 7")

Balcony 2.30m x 1.70m (7' 7" x 5' 7")

Leasehold 250 Years from 2011, (236 Years Remaining) - As advised by the Vendor

Service Charge £2500.00 Per Annum - As advised by the Vendor

## Asking Price £299,950 Acklington Drive, Colindale

Total area: approx. 50.2 sq. metres (540.5 sq. feet)

Address: 16 Acklington Drive, NW9