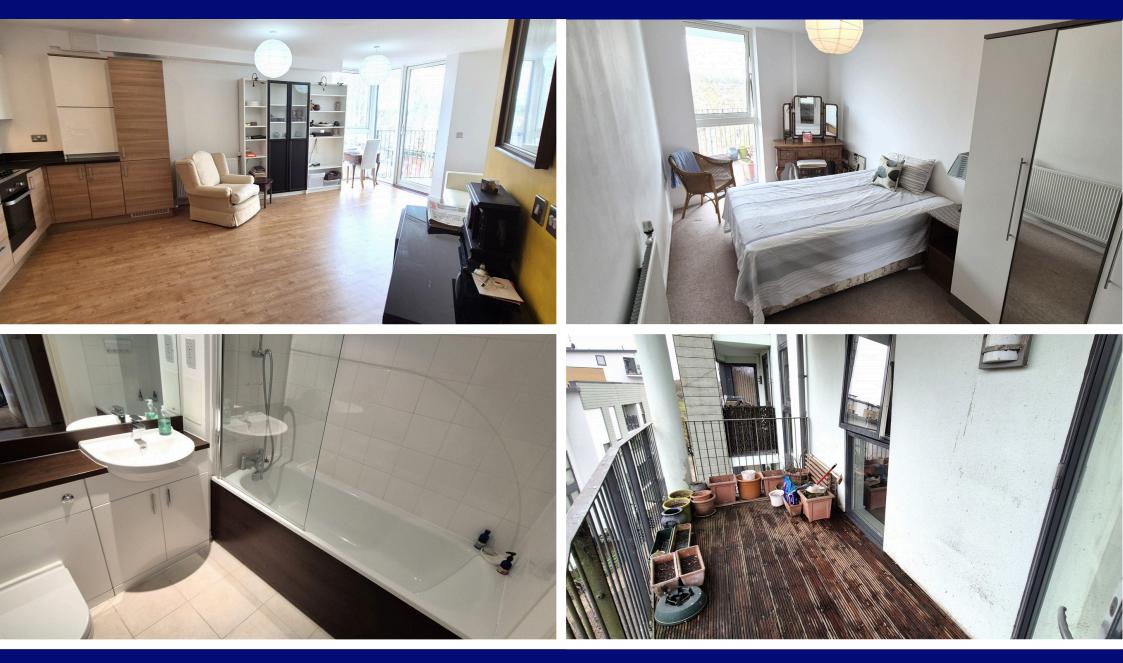

## Asking Price £299,950 Acklington Drive, Colindale

211 Edgware Rd, London, NW9 6LP | colindale@warrenbradleyestates.co.uk

020 8200 7007

Warren Bradley Estates are delighted to offer for sale this well presented one bedroom 4th floor apartment which benefits from a spacious reception room and open-plan kitchen, complete with laminated wooden flooring and direct access to the private balcony. A fully tiled bathroom, double glazing, gas central heating, ample storage space, a lift and video entry phone system.

With a long lease remaining and being offered chain free, this property is ideal for first time buyers and rental investors.

Hall 2.00m x 1.20m (6' 7" x 3' 11")

**Reception/Kitchen** 7.60*m* x 6.20*m* (24' 11" x 20' 4")

Bedroom 1 4.90m x 3.70m (16' 1" x 12' 2")

**Bathroom** 2.00m x 2.00m (6' 7" x 6' 7")

Balcony 2.30m x 1.70m (7' 7" x 5' 7")

Leasehold 250 Years from 2011, (236 Years Remaining) - As advised by the Vendor

Service Charge £2500.00 Per Annum - As advised by the Vendor