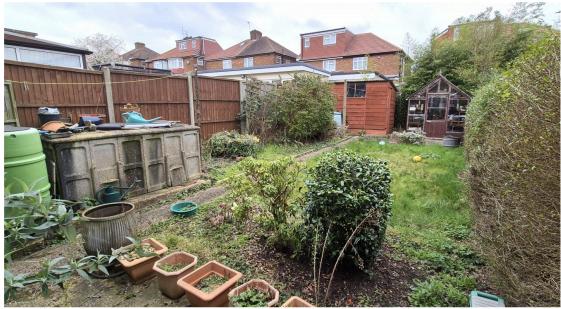

Benefits of this property include two spacious receptions rooms both with bay windows, a kitchen which offers access to the rear garden, 2 large and 1 smaller bedroom, also a family bathroom. Externally there is a well maintained front garden, a shared driveway which offers side access to a large rear garden.

**Rear Garden** 12.80m x 5.90m (42' x 19' 4")

Address: Crummock Gardens, Kingsbury

Total area: approx. 76.9 sq. metres (827.7 sq. feet)

Disclaimer: Please note this floor plan is for marketing purposes and is to be used as a guide only. Plan produced using PlanUp.