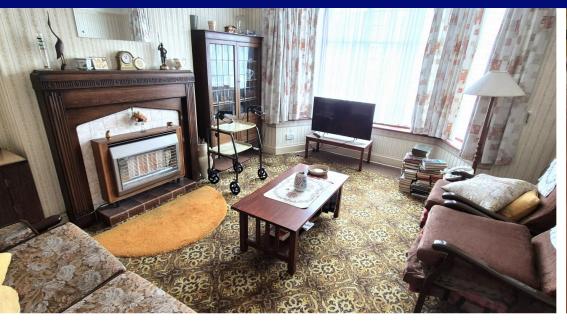

Benefits of this property include two spacious receptions rooms both with bay windows, a kitchen which offers access to the rear garden, 2 large and 1 smaller bedroom, also a family bathroom. Externally there is a well maintained front garden, a shared driveway which offers side access to a large rear garden.

**Entrance Hall** 3.70m x 2.20m (12' 2" x 7' 3")

Front Reception 4.10m x 3.60m (13' 5" x 11' 10")

**Rear Reception** 3.60m x 3.60m (11' 10" x 11' 10")

**Kitchen** 2.70m x 1.80m (8' 10" x 5' 11")

**1st Floor Landing** 2.00m x 1.90m (6' 7" x 6' 3")