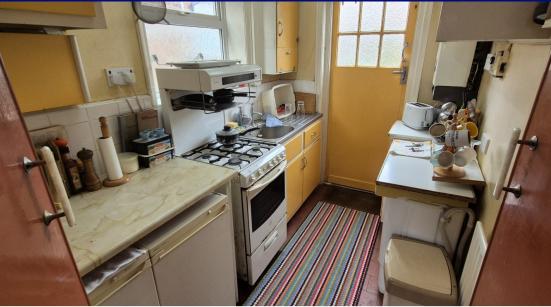

Benefits of this property include two spacious receptions rooms both with bay windows, a kitchen which offers access to the rear garden, 2 large and 1 smaller bedroom, also a family bathroom. Externally there is a well maintained front garden, a shared driveway which offers side access to a large rear garden.

**Entrance Hall** 3.70m x 2.20m (12' 2" x 7' 3")

Front Reception 4.10m x 3.60m (13' 5" x 11' 10")

**Rear Reception** 3.60m x 3.60m (11' 10" x 11' 10")

**Kitchen** 2.70m x 1.80m (8' 10" x 5' 11")

**1st Floor Landing** 2.00m x 1.90m (6' 7" x 6' 3")