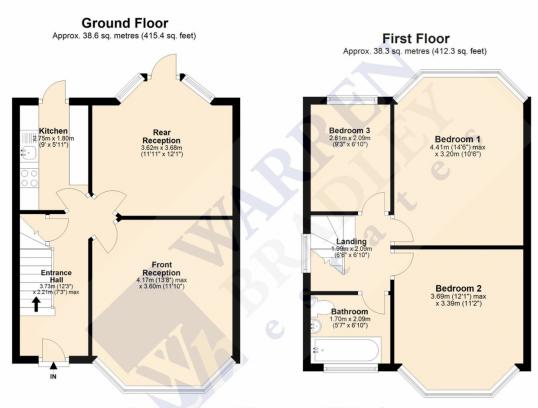

**Entrance Hall** 3.70m x 2.20m (12' 2" x 7' 3")

Front Reception 4.10m x 3.60m (13' 5" x 11' 10")

**Rear Reception** 3.60m x 3.60m (11' 10" x 11' 10")

**Kitchen** 2.70m x 1.80m (8' 10" x 5' 11")

**1st Floor Landing** 2.00m x 1.90m (6' 7" x 6' 3")

**Bedroom 1** 4.40m x 3.20m (14' 5" x 10' 6")

**Bedroom 2** 3.60m x 3.30m (11' 10" x 10' 10")

**Bedroom 3** 2.80m x 2.00m (9' 2" x 6' 7")

**Bathroom** 2.00m x 1.70m (6' 7" x 5' 7")

Front Garden 6.50m x 5.50m (21' 4" x 18' 1")

**Rear Garden** 12.80m x 5.90m (42' x 19' 4")

Address: Crummock Gardens, Kingsbury

Total area: approx. 76.9 sq. metres (827.7 sq. feet)

Disclaimer: Please note this floor plan is for marketing purposes and is to be used as a guide only. Plan produced using PlanUp.