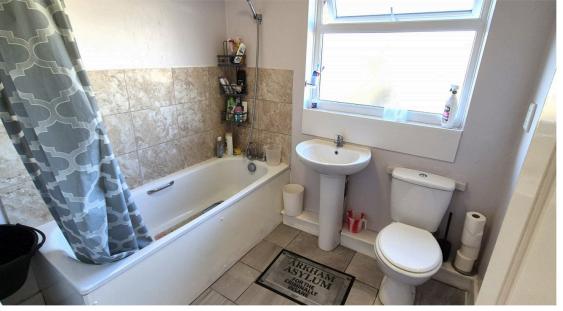

Offered in good condition the property benefits from a large reception room, spacious kitchen/dining area, 3 good sized bedrooms, a family bathroom, gas central heating, double glazing and loft space. Externally there is a large garden (24 metres) to the rear and a paved driveway with space for two cars at the front.

**Bedroom 3** 2.70m x 1.70m (8' 10" x 5' 7")

**Bathroom** 2.10m x 1.90m (6' 11" x 6' 3")

**Rear Garden** 24.00m x 6.50m (78' 9" x 21' 4")