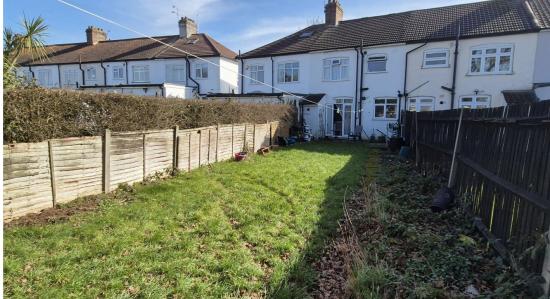

Offered in good condition the property benefits from a large reception room, spacious kitchen/dining area, 3 good sized bedrooms, a family bathroom, gas central heating, double glazing and loft space. Externally there is a large garden (24 metres) to the rear and a paved driveway with space for two cars at the front.

**Bedroom 3** 2.70m x 1.70m (8' 10" x 5' 7")

**Bathroom** 2.10m x 1.90m (6' 11" x 6' 3")

**Rear Garden** 24.00m x 6.50m (78' 9" x 21' 4")