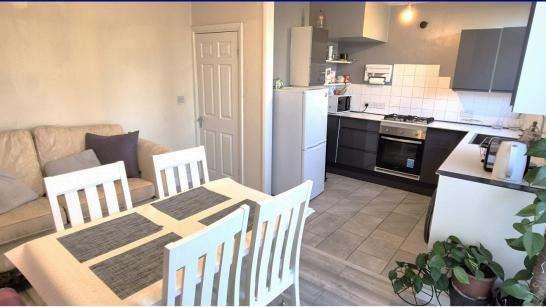

Offered in good condition the property benefits from a large reception room, spacious kitchen/dining area, 3 good sized bedrooms, a family bathroom, gas central heating, double glazing and loft space. Externally there is a large garden (24 metres) to the rear and a paved driveway with space for two cars at the front.

**Dining Room** 3.80m x 3.40m (12' 6" x 11' 2")

**Kitchen** 2.70m x 1.90m (8' 10" x 6' 3")

**Landing** 2.50m x 1.90m (8' 2" x 6' 3")

**Bedroom 1** 3.60m x 3.30m (11' 10" x 10' 10")

**Bedroom 2** 4.40m x 3.30m (14' 5" x 10' 10")