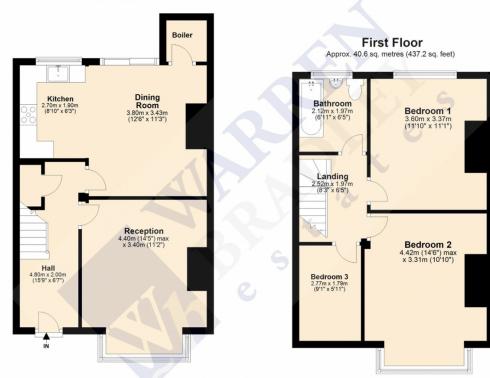

Offered chain free and with the potential for extension (STPP) the property is ideal for families and investors alike.

**Hall** 4.80m x 2.00m (15' 9" x 6' 7")

**Reception** 4.40m x 3.40m (14' 5" x 11' 2")

**Dining Room** 3.80m x 3.40m (12' 6" x 11' 2")

**Kitchen** 2.70m x 1.90m (8' 10" x 6' 3")

**Landing** 2.50m x 1.90m (8' 2" x 6' 3")

**Bedroom 1** 3.60m x 3.30m (11' 10" x 10' 10")

**Bedroom 2** 4.40m x 3.30m (14' 5" x 10' 10")

**Bedroom 3** 2.70m x 1.70m (8' 10" x 5' 7")

**Bathroom** 2.10m x 1.90m (6' 11" x 6' 3")

**Rear Garden** 24.00m x 6.50m (78' 9" x 21' 4")

## **Ground Floor**

Approx. 42.8 sq. metres (460.8 sq. feet)

Total area: approx. 83.4 sq. metres (898.1 sq. feet)

Disclaimer: Please note this floor plan is for marketing purposes and is to be used as a guide only. Plan produced using PlanUp.