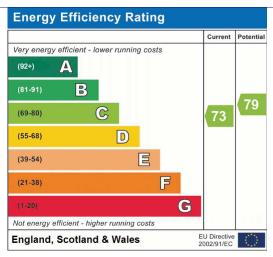

Internally the property benefits from a large reception room with access to the sun terrace at the front and a spacious dining area at the rear which allows access to the rear communal gardens.

The property has been updated by the current owners to offer an extremely high specification German manufactured kitchen with integrated appliances, the lounge and dining rooms also have high specification German wall/TV units, newly refurbished shower room/wc and master ensuite. Other features include substantial room sizes, the benefit of a single garage, ample residents parking, gas central heating, double glazing and security intercom system.