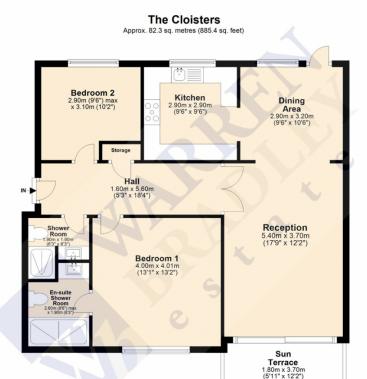

## Reduced to sell £525,000 The Cloisters, Bushey High Street

Total area: approx. 82.3 sq. metres (885.4 sq. feet)

Disclaimer: Please note this floor plan is for marketing purposes and is to be used as a guide only.

Plan produced using PlanUp.

Address: The Cloisters, Bushey High Street