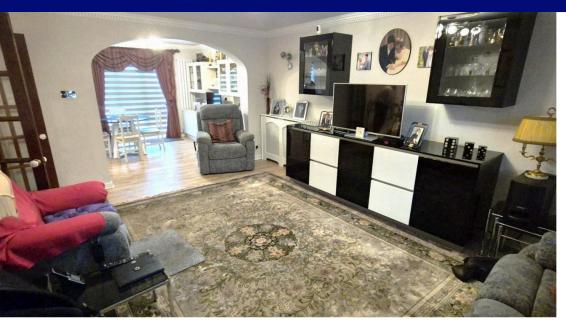

Internally the property benefits from a large reception room with access to the sun terrace at the front and a spacious dining area at the rear which allows access to the rear communal gardens.

The property has been updated by the current owners to offer an extremely high specification German manufactured kitchen with integrated appliances, the lounge and dining rooms also have high specification German wall/TV units, newly refurbished shower room/wc and master ensuite. Other features include substantial room sizes, the benefit of a single garage, ample residents parking, gas central heating, double glazing and security intercom system.