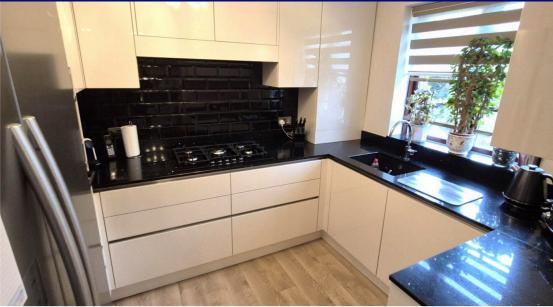

Internally the property benefits from a large reception room with access to the sun terrace at the front and a spacious dining area at the rear which allows access to the rear communal gardens.

The property has been updated by the current owners to offer an extremely high specification German manufactured kitchen with integrated appliances, the lounge and dining rooms also have high specification German wall/TV units, newly refurbished shower room/wc and master ensuite. Other features include substantial room sizes, the benefit of a single garage, ample residents parking, gas central heating, double glazing and security intercom system.

**Kitchen** 2.90m x 2.90m (9' 6" x 9' 6")

**Dining Area** 3.20m x 2.90m (10' 6" x 9' 6")

**Bedroom 1** 4.00m x 4.00m (13' 1" x 13' 1")

**En-Suite Shower** 2.60m x 1.90m (8' 6" x 6' 3")

**Bedroom 2** 3.10m x 2.90m (10' 2" x 9' 6")