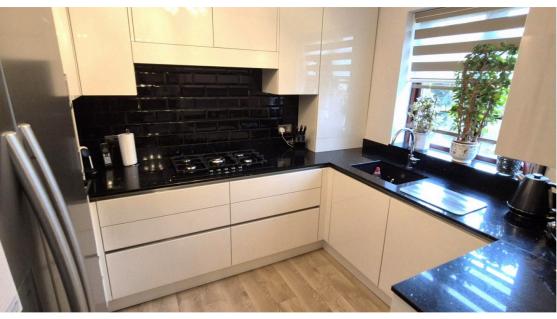

Internally the property benefits from a large reception room with access to the sun terrace at the front and a spacious dining area at the rear which allows access to the rear communal gardens.

The property has been updated by the current owners to offer an extremely high specification German manufactured kitchen with integrated appliances, the lounge and dining rooms also have high specification German wall/TV units, newly refurbished shower room/wc and master ensuite. Other features include substantial room sizes, the benefit of a single garage, ample residents parking, gas central heating, double glazing and security intercom system.

**Kitchen** 2.90m x 2.90m (9' 6" x 9' 6")

**Dining Area** 3.20m x 2.90m (10' 6" x 9' 6")

**Bedroom 1** 4.00m x 4.00m (13' 1" x 13' 1")

**En-Suite Shower** 2.60m x 1.90m (8' 6" x 6' 3")

**Bedroom 2** 3.10m x 2.90m (10' 2" x 9' 6")