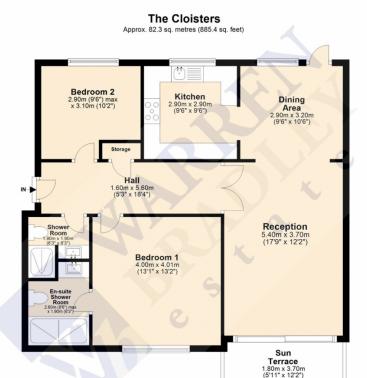

PURSUANT TO THE ESTATE AGENTS ACT 1979. THE OWNER OF WARREN BRADLEY ESTATES DECLARES THAT HE IS RELATED TO THE VENDOR

**Entrance Hall** 5.60m x 1.60m (18' 4" x 5' 3")

**Reception** 5.40m x 3.70m (17' 9" x 12' 2")

**Kitchen** 2.90m x 2.90m (9' 6" x 9' 6")

**Dining Area** 3.20m x 2.90m (10' 6" x 9' 6")

**Bedroom 1** 4.00m x 4.00m (13' 1" x 13' 1")

**En-Suite Shower** 2.60m x 1.90m (8' 6" x 6' 3")

**Bedroom 2** 3.10m x 2.90m (10' 2" x 9' 6")

**Shower Room** 1.90m x 1.90m (6' 3" x 6' 3")

## Asking Price £550,000 The Cloisters, Bushey High Street

Total area: approx. 82.3 sq. metres (885.4 sq. feet)

Disclaimer: Please note this floor plan is for marketing purposes and is to be used as a guide only.