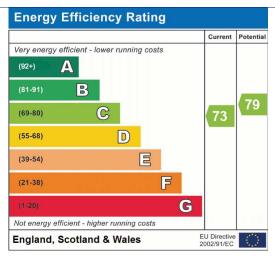

Internally the property benefits from a large reception room with access to the sun terrace at the front and a spacious dining area at the rear which allows access to the rear communal gardens.

The property has been updated by the current owners to offer an extremely high specification German manufactured kitchen with integrated appliances, the lounge and dining rooms also have high specification German wall/TV units, newly refurbished shower room/wc and master ensuite. Other features include substantial room sizes, the benefit of a single garage, ample residents parking, gas central heating, double glazing and security intercom system.