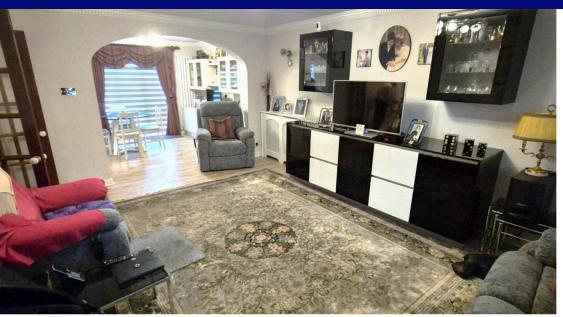

Internally the property benefits from a large reception room with access to the sun terrace at the front and a spacious dining area at the rear which allows access to the rear communal gardens.

The property has been updated by the current owners to offer an extremely high specification German manufactured kitchen with integrated appliances, the lounge and dining rooms also have high specification German wall/TV units, newly refurbished shower room/wc and master ensuite. Other features include substantial room sizes, the benefit of a single garage, ample residents parking, gas central heating, double glazing and security intercom system.

PURSUANT TO THE ESTATE AGENTS ACT 1979. THE OWNER OF WARREN BRADLEY ESTATES DECLARES THAT HE IS RELATED TO THE VENDOR

**Entrance Hall** 5.60m x 1.60m (18' 4" x 5' 3")

**Reception** 5.40m x 3.70m (17' 9" x 12' 2")