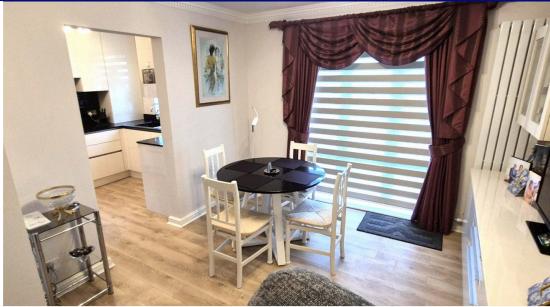

Internally the property benefits from a large reception room with access to the sun terrace at the front and a spacious dining area at the rear which allows access to the rear communal gardens.

The property has been updated by the current owners to offer an extremely high specification German manufactured kitchen with integrated appliances, the lounge and dining rooms also have high specification German wall/TV units, newly refurbished shower room/wc and master ensuite. Other features include substantial room sizes, the benefit of a single garage, ample residents parking, gas central heating, double glazing and security intercom system.

**Kitchen** 2.90m x 2.90m (9' 6" x 9' 6")

**Dining Area** 3.20m x 2.90m (10' 6" x 9' 6")

**Bedroom 1** 4.00m x 4.00m (13' 1" x 13' 1")

**En-Suite Shower** 2.60m x 1.90m (8' 6" x 6' 3")

**Bedroom 2** 3.10m x 2.90m (10' 2" x 9' 6")