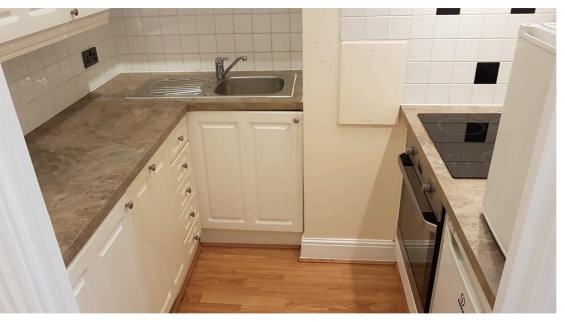

Internally the property benefits from a large lounge with access to a private terrace area, a fully fitted kitchen (including dishwasher), fully tiled shower room, double bedroom, wood laminate flooring and security intercom system. This property also comes with the huge benefit of an allocated parking space.

**Kitchen** 2.19m x 2.03m (7' 2" x 6' 8")

**Shower Room** 2.62m x 1.26m (8' 7" x 4' 2")

**Terrace Area** 4.92m x 1.00m (16' 2" x 3' 3")