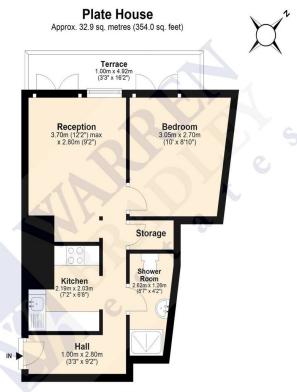

Offered chain free this property is ideal for first time buyers or rental investors alike.

**Hallway** 3.50m x 1.10m (11' 6" x 3' 7")

**Reception** 3.70m x 2.80m (12' 2" x 9' 2")

**Bedroom** 3.05m x 2.70m (10' x 8' 10")

**Kitchen** 2.19m x 2.03m (7' 2" x 6' 8")

**Shower Room** 2.62m x 1.26m (8' 7" x 4' 2")

**Terrace Area** 4.92m x 1.00m (16' 2" x 3' 3")

## **Chain Free**

Total area: approx. 32.9 sq. metres (354.0 sq. feet)

Disclaimer: Please note this floor plan is for marketing purposes and is to be used as a guide only. Plan produced using PlanUp.

The graph shows this property's current and potential energy rating.