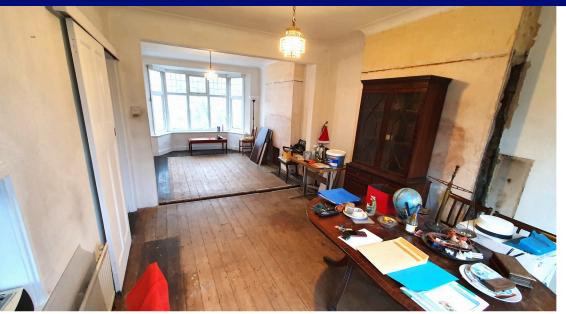

**Reception** 3.80m x 3.10m (149' 7" x 122' 1" )

**Dining Room** 3.90m x 3.10m (153' 7" x 122' 1" )

**Kitchen** 3.00m x 1.90m (118' 1" x 74' 10" )

**Landing** 2.10m x 1.70m (82' 8" x 66' 11" )

**Bedroom 1** 4.40m x 3.20m (173' 3" x 125' 12" )