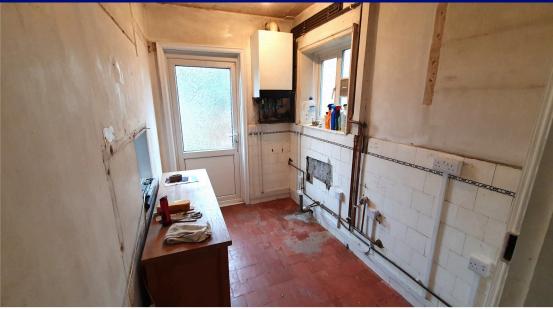

**Reception** 3.80m x 3.10m (149' 7" x 122' 1" )

**Dining Room** 3.90m x 3.10m (153' 7" x 122' 1" )

**Kitchen** 3.00m x 1.90m (118' 1" x 74' 10" )

**Landing** 2.10m x 1.70m (82' 8" x 66' 11" )

**Bedroom 1** 4.40m x 3.20m (173' 3" x 125' 12" )