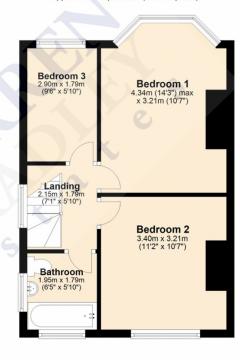

**Reception** 3.80m x 3.10m (149' 7" x 122' 1" )

**Dining Room** 3.90m x 3.10m (153' 7" x 122' 1" )

**Kitchen** 3.00m x 1.90m (118' 1" x 74' 10" )

**Landing** 2.10m x 1.70m (82' 8" x 66' 11" )

**Bedroom 1** 4.40m x 3.20m (173' 3" x 125' 12" )

**Bedroom 2** 3.40m x 3.20m (133' 10" x 125' 12" )

**Bedroom 3** 2.90m x 1.70m (114' 2" x 66' 11" )

**Garage** 4.70m x 2.30m (185' 0" x 90' 7" )

Front Drive 6.10m x 5.50m (240' 2" x 216' 6" )

**Rear Garden** 15.00m x 6.00m (590' 7" x 236' 3" )

## First Floor

Approx. 37.1 sq. metres (399.7 sq. feet)

Total area: approx. 74.2 sq. metres (798.7 sq. feet)

Disclaimer: Please note this floor plan is for marketing purposes and is to be used as a guide only. Plan produced using PlanUp.