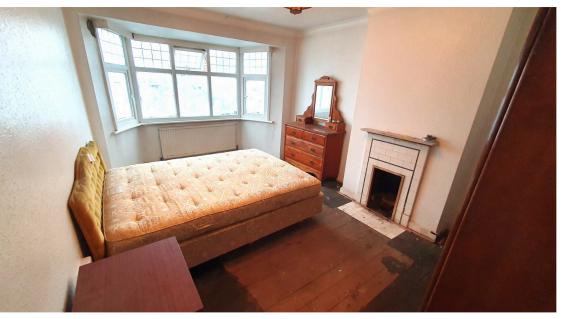

**Reception** 3.80m x 3.10m (149' 7" x 122' 1" )

**Dining Room** 3.90m x 3.10m (153' 7" x 122' 1" )

**Kitchen** 3.00m x 1.90m (118' 1" x 74' 10" )

**Landing** 2.10m x 1.70m (82' 8" x 66' 11" )

**Bedroom 1** 4.40m x 3.20m (173' 3" x 125' 12" )

**Bedroom 2** 3.40m x 3.20m (133' 10" x 125' 12" )

**Bedroom 3** 2.90m x 1.70m (114' 2" x 66' 11" )

**Garage** 4.70m x 2.30m (185' 0" x 90' 7" )

Front Drive 6.10m x 5.50m (240' 2" x 216' 6" )

**Rear Garden** 15.00m x 6.00m (590' 7" x 236' 3" )