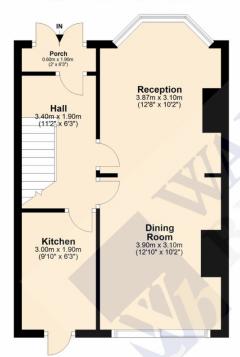

Offered chain free this property is an opportunity for growing families or investors alike to purchase this highly sought after property.

**Porch** 1.90m x 0.60m (74' 10" x 23' 7")

Hall 3.40m x 1.90m (133' 10" x 74' 10" )

**Reception** 3.80m x 3.10m (149' 7" x 122' 1" )

**Dining Room** 3.90m x 3.10m (153' 7" x 122' 1" )

**Kitchen** 3.00m x 1.90m (118' 1" x 74' 10" )

**Landing** 2.10m x 1.70m (82' 8" x 66' 11" )

**Bedroom 1** 4.40m x 3.20m (173' 3" x 125' 12" )

## **Ground Floor**

Approx. 37.1 sq. metres (399.1 sq. feet)