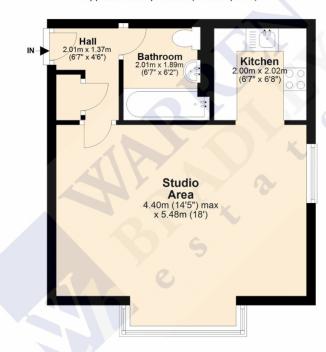

With views of Silver Jubilee Park and other green spaces, this property is offered on a chain free basis and is ideal for first time buyers and rental investors alike.

Hall 2.00m x 1.30m (78' 9" x 51' 2" )

**Studio Area** 5.40m x 4.40m (212' 7" x 173' 3" )

**Kitchen** 2.00m x 2.00m (78' 9" x 78' 9" )

**Bathroom** 2.00m x 1.80m (78' 9" x 70' 10" )

#### **Caldicote Green**

Approx. 32.8 sq. metres (353.2 sq. feet)

Total area: approx. 32.8 sq. metres (353.2 sq. feet)

Disclaimer: Please note this floor plan is for marketing purposes and is to be used as a guide only. Plan produced using PlanUp.