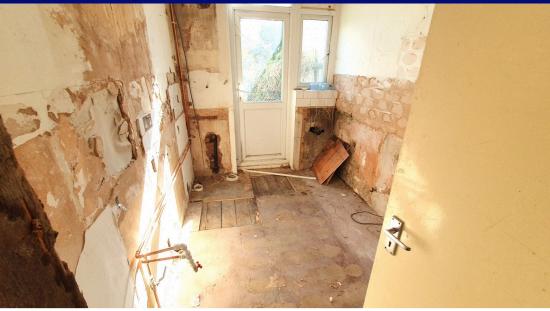

**Kitchen** 2.80m x 1.80m (110' 3" x 70' 10" )

**Bedroom 1** 4.20m x 3.20m (165' 4" x 125' 12" )

**Bedroom 2** 3.50m x 3.20m (137' 10" x 125' 12" )

**Bedroom 3** 2.00m x 1.70m (78' 9" x 66' 11" )

**Bathroom** 2.00m x 1.70m (78' 9" x 66' 11" )