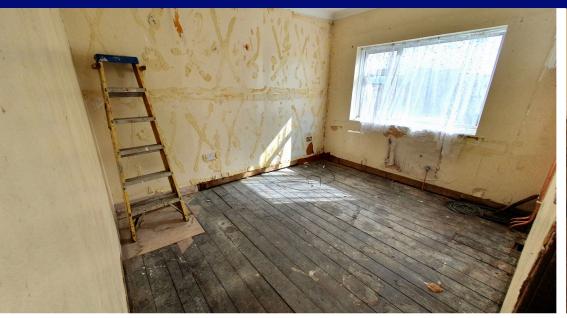

**Kitchen** 2.80m x 1.80m (110' 3" x 70' 10" )

**Bedroom 1** 4.20m x 3.20m (165' 4" x 125' 12" )

**Bedroom 2** 3.50m x 3.20m (137' 10" x 125' 12" )

**Bedroom 3** 2.00m x 1.70m (78' 9" x 66' 11" )

**Bathroom** 2.00m x 1.70m (78' 9" x 66' 11" )

**Bedroom 4** 3.80m x 2.40m (149' 7" x 94' 6")

**Bedroom 5** 2.90m x 2.50m (9' 6" x 8' 2")

**Shower Room** 2.00m x 1.20m (78' 9" x 47' 3" )

**Rear Garden** 18.00m x 5.50m (708' 8" x 216' 6" )