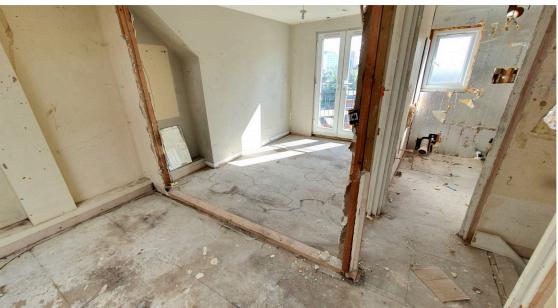

**Bedroom 4** 3.80m x 2.40m (149' 7" x 94' 6")

**Bedroom 5** 2.90m x 2.50m (9' 6" x 8' 2")

**Shower Room** 2.00m x 1.20m (78' 9" x 47' 3" )

**Rear Garden** 18.00m x 5.50m (708' 8" x 216' 6" )