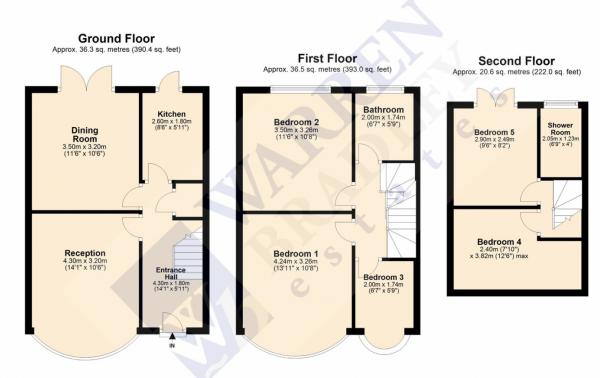

Offered chain free this is an amazing investment opportunity not to miss out on.

Entrance Hall 4.30m x 1.80m (169' 3" x 70' 10" )

**Reception** 4.30m x 3.20m (169' 3" x 125' 12" )

**Dining Room** 3.50m x 3.20m (137' 10" x 125' 12" )

**Kitchen** 2.80m x 1.80m (110' 3" x 70' 10" )

**Bedroom 1** 4.20m x 3.20m (165' 4" x 125' 12" )

**Bedroom 2** 3.50m x 3.20m (137' 10" x 125' 12" )

**Bedroom 3** 2.00m x 1.70m (78' 9" x 66' 11" )

**Bathroom** 2.00m x 1.70m (78' 9" x 66' 11" )

**Bedroom 4** 3.80m x 2.40m (149' 7" x 94' 6")

**Bedroom 5** 2.90m x 2.50m (9' 6" x 8' 2")

**Shower Room** 2.00m x 1.20m (78' 9" x 47' 3" )

**Rear Garden** 18.00m x 5.50m (708' 8" x 216' 6" )

## Asking Price £575,000 Wakemans Hill Avenue, Kingsbury

Address: 3 Wakemans Hill Avenue, NW9

Total area: approx. 93.4 sq. metres (1005.4 sq. feet)

Disclaimer: Please note this floor plan is for marketing purposes and is to be used as a guide only. Plan produced using PlanUp.