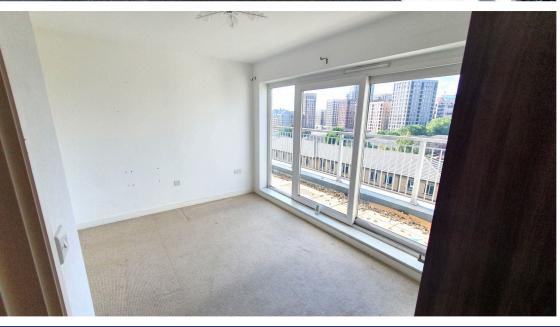

**Bedroom 1** 3.70m x 3.50m (12' 2" x 11' 6")

**En-Suite Shower Room** 2.50m x 1.70m (8' 2" x 5' 7")

**Bedroom 2** 4.00m x 2.80m (13' 1" x 9' 2")

**Bathroom** 2.30m x 2.10m (7' 7" x 6' 11")

**Balcony 1** 4.60m x 0.90m (15' 1" x 2' 11")

**Balcony 2** 2.70m x 0.90m (8' 10" x 2' 11")

**Balcony 3** 6.90m x 0.90m (22' 8" x 2' 11")