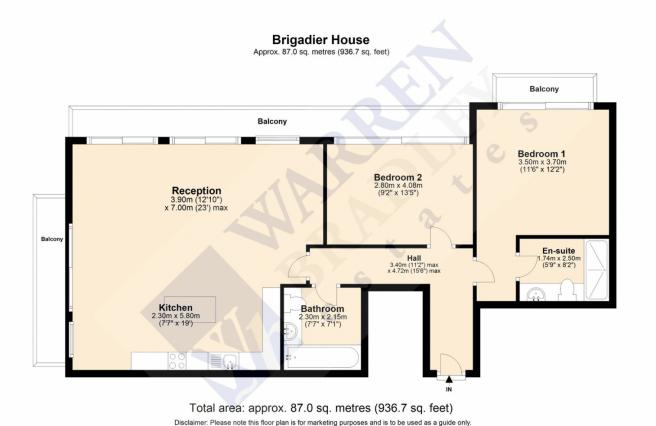

Offered chain free and with a long remaining lease (980 years) am immediate viewing is highly recommended.

Hall 4.70m x 3.40m (15' 5" x 11' 2")

**Reception** 7.00m x 3.90m (23' x 12' 10")

**Kitchen** 5.80m x 2.30m (19' x 7' 7")

**Bedroom 1** 3.70m x 3.50m (12' 2" x 11' 6")

**En-Suite Shower Room** 2.50m x 1.70m (8' 2" x 5' 7")

**Bedroom 2** 4.00m x 2.80m (13' 1" x 9' 2")

**Bathroom** 2.30m x 2.10m (7' 7" x 6' 11")

**Balcony 1** 4.60m x 0.90m (15' 1" x 2' 11")

**Balcony 2** 2.70m x 0.90m (8' 10" x 2' 11")

**Balcony 3** 6.90m x 0.90m (22' 8" x 2' 11")