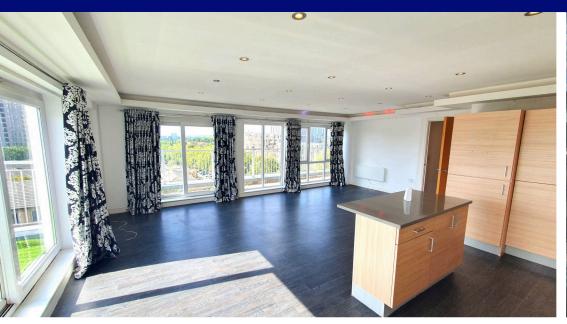

The property has a large lounge with open plan kitchen and breakfast bar area. A large spacious bedroom with en-suite shower as well as a second double bedroom. This property also comes with the huge advantage of being offered with parking.

Offered chain free and with a long remaining lease (980 years) am immediate viewing is highly recommended.

Hall 4.70m x 3.40m (185' 0" x 133' 10" )

**Reception** 7.00m x 3.90m (275' 7" x 153' 7" )

**Kitchen** 5.80m x 2.30m (228' 4" x 90' 7" )