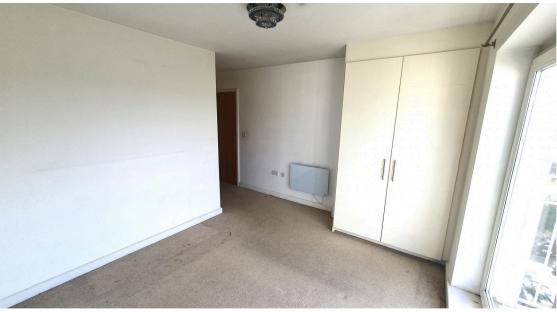

**Bedroom 1** 3.70m x 3.50m (145' 8" x 137' 10" )

**En-Suite Shower Room** 2.50m x 1.70m (8' 2" x 5' 7")

**Bedroom 2** 4.00m x 2.80m (13' 1" x 9' 2")

**Bathroom** 2.30m x 2.10m (90' 7" x 82' 8")

**Balcony 1** 4.60m x 0.90m (181' 1" x 35' 5" )