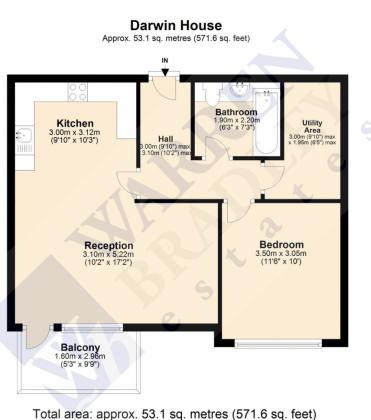

Offered chain free and with a long lease (in region of 994 years remaining) and low running costs, this apartment is ideal for first time buyers and rental investors alike.

Hall 3.10m x 3.00m (10' 2" x 9' 10")

**Reception** 5.20m x 3.10m (17' 1" x 10' 2")

**Kitchen** *3.10m x 3.00m (10' 2" x 9' 10")* 

**Bedroom** 3.50m x 3.00m (11' 6" x 9' 10")

**Bathroom** 2.20m x 1.90m (7' 3" x 6' 3")

Utility Area 3.00m x 1.90m (9' 10" x 6' 3")

**Balcony** 2.90m x 1.60m (9' 6" x 5' 3")

## Asking Price £289,950 Holmesley Road, Borehamwood

Disclaimer: Please note this floor plan is for marketing purposes and is to be used as a guide only. Plan produced using PlanUp.

Address: Holmesley Road, Borehamwood