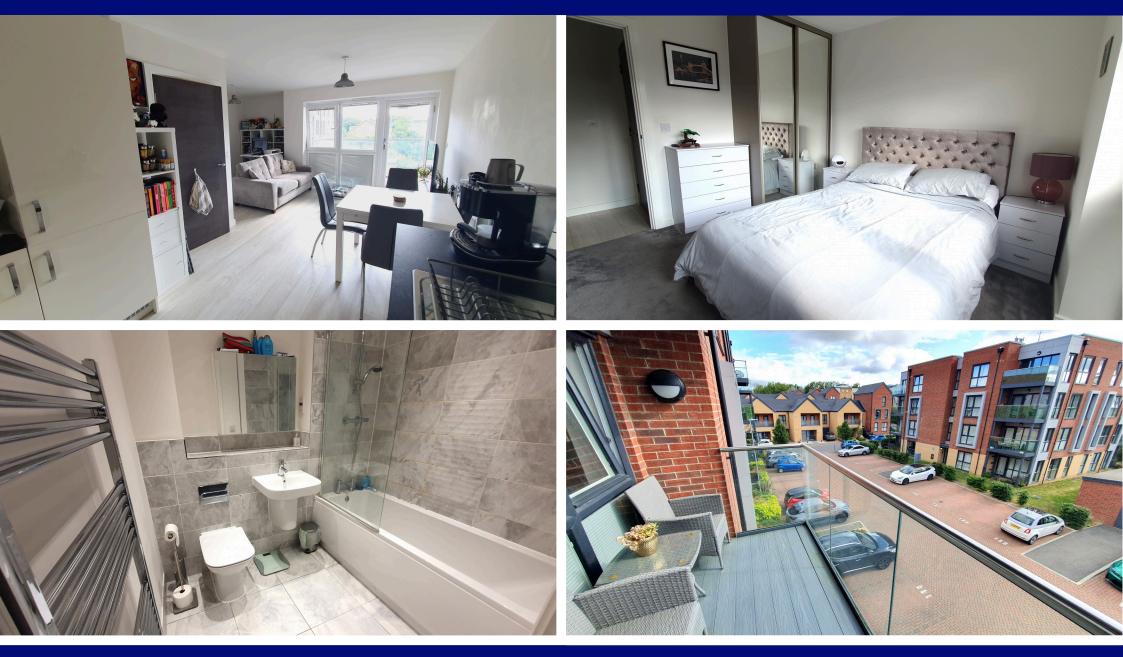

Internally the property boasts a spacious and bright open plan living area with a modern fully fitted and integrated kitchen, a large reception area, dining area and balcony. There is also a double bedroom with fitted wardrobes. A fully tiled bathroom and large utility area housing the washing machine. The property has wood flooring throughout except for the bedroom which is luxuriously carpeted.