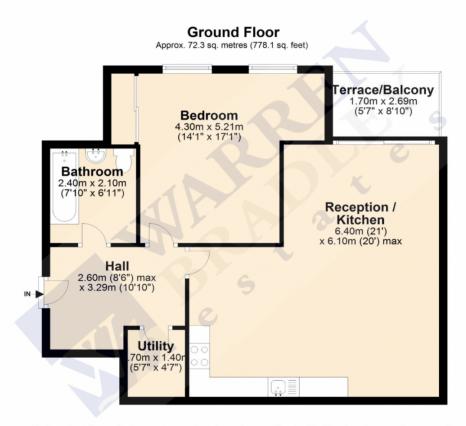

#### **Communal Entrance**

Entrance via communal security door with video entry intercom system.

**Entrance Hall** 3.29m x 2.60m (10.79ft x 8.53ft)

Real wood flooring, does to all rooms, utility cupboard housing washing machine

**Reception / Kitchen Diner** 6.40m x 6.10m (21.00ft x 20.01ft)

Reception - Real wood flooring, door to private enclosed balcony Kitchen/Diner - Rear wood flooring, range of base and wall units, integrated appliances, single sink and drainer,

**Balcony** 2.69m x 1.70m (8.83ft x 5.58ft)

Stone tiled, glass surround, private

**Bedroom** 5.21m x 4.30m (17.09ft x 14.11ft)

Carpeted, windows to side, fitted wardrobes

**Bathroom** 2.40m x 2.10m (7.87ft x 6.89ft)

# Asking Price £350,000 Arrandene Apartments, Silverworks Close

Disclaimer: Please note this floor plan is for marketing purposes and is to be used as a guide only. All efforts have been made to ensure its accuracy at time of print.