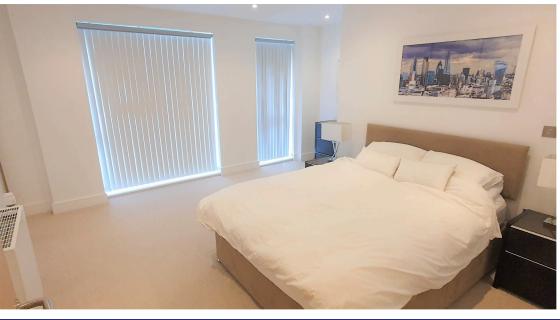

The property benefits from a large reception room leading to a large balcony, an open plan kitchen/diner with integrated appliances, a huge bedroom with fitted wardrobes, a fully tiled bathroom and real wood flooring throughout. Externally there is an allocated parking space within the private residents car park.

**Balcony** 2.69m x 1.70m (8.83ft x 5.58ft)

Stone tiled, glass surround, private

**Bedroom** 5.21m x 4.30m (17.09ft x 14.11ft)

Carpeted, windows to side, fitted wardrobes

**Bathroom** 2.40m x 2.10m (7.87ft x 6.89ft)