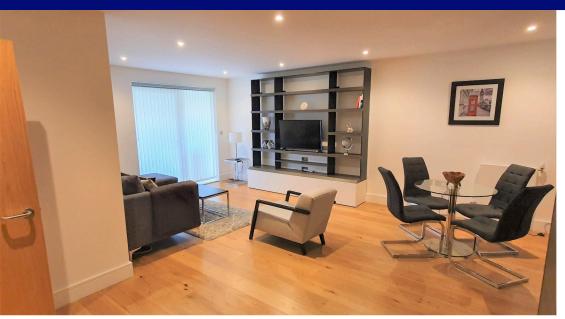

The property benefits from a large reception room leading to a large balcony, an open plan kitchen/diner with integrated appliances, a huge bedroom with fitted wardrobes, a fully tiled bathroom and real wood flooring throughout. Externally there is an allocated parking space within the private residents car park.

**Reception / Kitchen Diner** 6.40m x 6.10m (21.00ft x 20.01ft)

Reception - Real wood flooring, door to private enclosed balcony Kitchen/Diner - Rear wood flooring, range of base and wall units, integrated appliances, single sink and drainer,