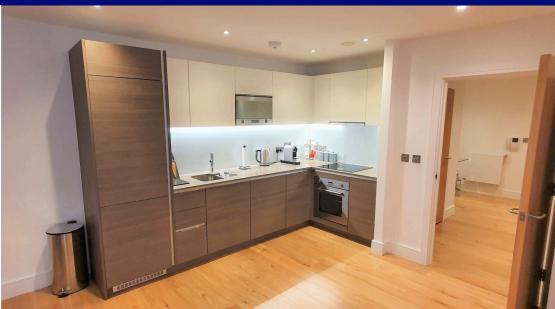

The property benefits from a large reception room leading to a large balcony, an open plan kitchen/diner with integrated appliances, a huge bedroom with fitted wardrobes, a fully tiled bathroom and real wood flooring throughout. Externally there is an allocated parking space within the private residents car park.

**Reception / Kitchen Diner** 6.40m x 6.10m (21.00ft x 20.01ft)

Reception - Real wood flooring, door to private enclosed balcony Kitchen/Diner - Rear wood flooring, range of base and wall units, integrated appliances, single sink and drainer,