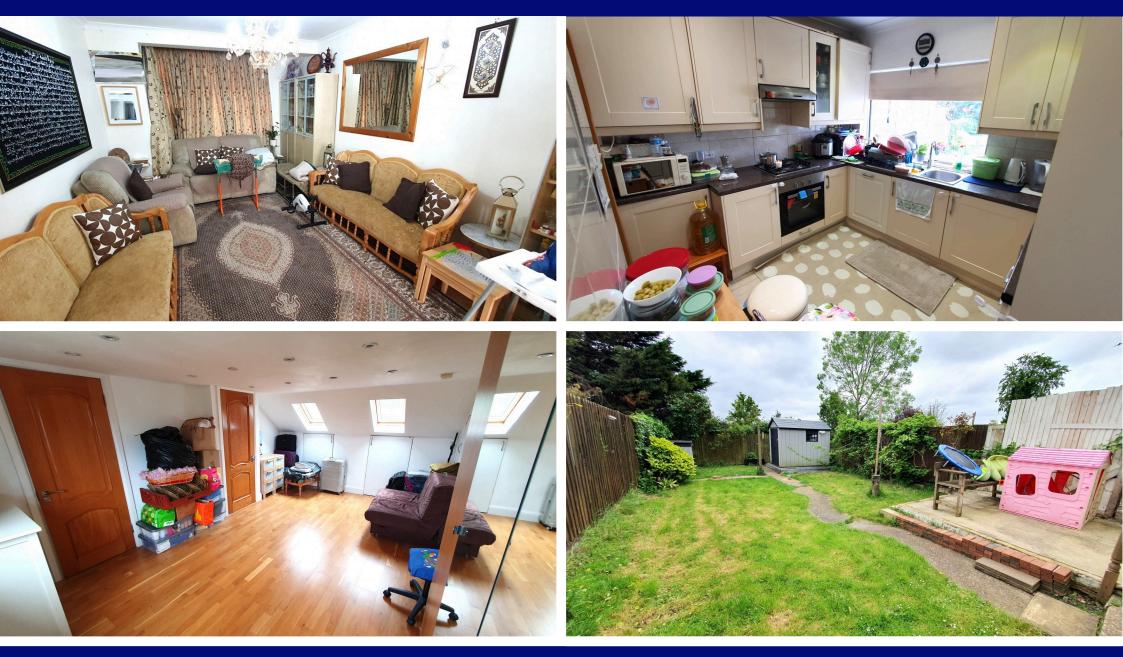

The property is offered in extremely good condition and on the ground floor benefits from a spacious thru-lounge, extended kitchen with storage area, a conservatory, separate WC, and a play room (5th bedroom).

On the first floor the property has 3 good sized bedrooms, a large bathroom with corner shower and a utility cupboard. Lastly following extension into the loft this property offers a large 4th bedroom with en-suite bathroom and eaves storage plus stunning views of the park behind.

Externally the property has a rear garden with a covered terrace overlooking the well maintained lawn and at the front off street parking for 3 cars.

Ideally located close to several parks and green spaces, shopping and transport facilities, schools and places of worships this is an ideal property for growing families looking for their forever home.