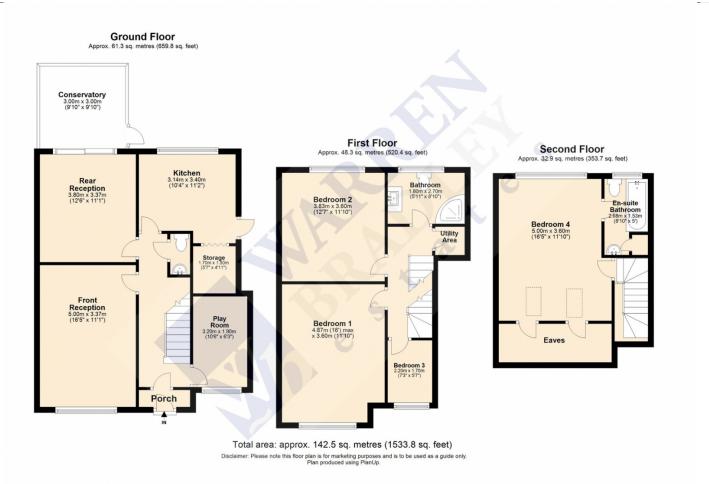

The property is offered in extremely good condition and on the ground floor benefits from a spacious thru-lounge, extended kitchen with storage area, a conservatory, separate WC, and a play room (5th bedroom).

On the first floor the property has 3 good sized bedrooms, a large bathroom with corner shower and a utility cupboard. Lastly following extension into the loft this property offers a large 4th bedroom with en-suite bathroom and eaves storage plus stunning views of the park behind.

Front Reception 5.00m x 3.30m (16' 5" x 10' 10")

**Rear Reception** 3.80m x 3.30m (12' 6" x 10' 10")

**Conservatory** 3.00m x 3.00m (9' 10" x 9' 10")

**Kitchen** 3.40m x 3.10m (11' 2" x 10' 2")

**Kitchen Storage Area** 1.70m x 1.50m (5' 7" x 4' 11")

**Play Room (5th Bedroom)** 3.20m x 1.90m (10' 6" x 6' 3")

**Sep WC** 0.90m x 0.70m (2' 11" x 2' 4")

**Bedroom 1** 4.80m x 3.60m (15' 9" x 11' 10")

Bedroom 2 3.80m x 3.60m (12' 6" x 11' 10")

**Bedroom 3** 2.20m x 1.70m (7' 3" x 5' 7")

Bathroom 2.70m x 1.80m (8' 10" x 5' 11")

**Utility Area** 0.90m x 0.80m (2' 11" x 2' 7")

Bedroom 4 (Loft) 5.00m x 3.60m (16' 5" x 11' 10")

**Ensuite Bathroom (Loft)** 2.60m x 1.50m (8' 6" x 4' 11")

**Rear Garden** 14.40m x 7.20m (47' 3" x 23' 7")