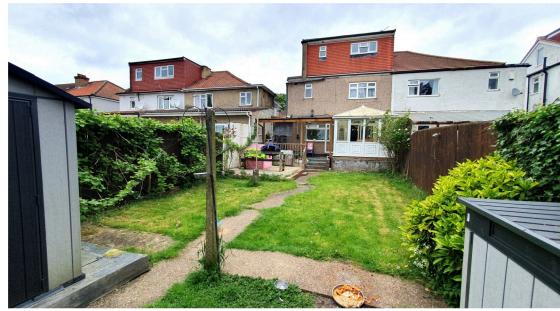

Externally the property has a rear garden with a covered terrace overlooking the well maintained lawn and at the front off street parking for 3 cars.

Ideally located close to several parks and green spaces, shopping and transport facilities, schools and places of worships this is an ideal property for growing families looking for their forever home.