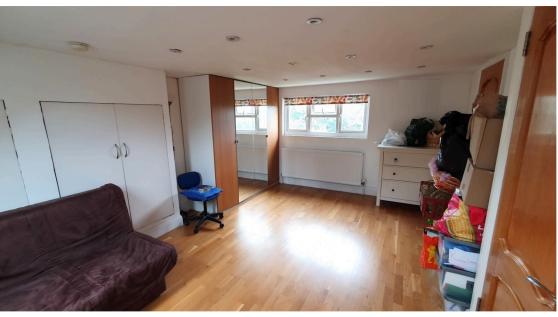

On the first floor the property has 3 good sized bedrooms, a large bathroom with corner shower and a utility cupboard. Lastly following extension into the loft this property offers a large 4th bedroom with en-suite bathroom and eaves storage plus stunning views of the park behind.

**Bathroom** 2.70m x 1.80m (8' 10" x 5' 11")

**Utility Area** 0.90m x 0.80m (2' 11" x 2' 7")

**Bedroom 4 (Loft)** 5.00m x 3.60m (16' 5" x 11' 10")

**Ensuite Bathroom (Loft)** 2.60m x 1.50m (8' 6" x 4' 11")