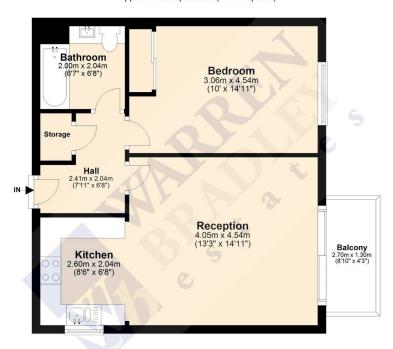

### **Entrance Hall**

2.40m x 2.00m (7' 10" x 6' 7")

## Reception

4.50m x 4.00m (14' 9" x 13' 1")

#### Kitchen

2.60m x 2.00m (8' 6" x 6' 7")

# **Balcony**

2.70m x 1.50m (8' 10" x 4' 11")

#### **Bedroom**

4.50m x 3.00m (14' 9" x 9' 10")

## **Bathroom**

2.00m x 2.00m (6' 7" x 6' 7")

### **Bree Court**

Approx. 48.2 sq. metres (518.4 sq. feet)

Total area: approx. 48.2 sq. metres (518.4 sq. feet)

Disclaimer: Please note this floor plan is for marketing purposes and is to be used as a guide only. Plan produced using PlanUp.