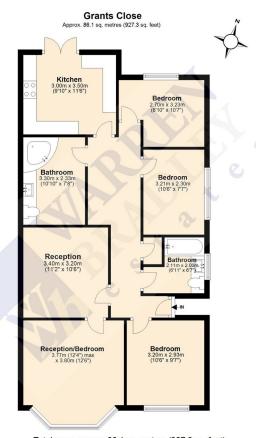

Offered chain free, an internal viewing is highly recommended.

**Entrance Hall** 7.50m x 1.00m (24' 7" x 3' 3")

**Reception** 3.40m x 3.20m (11' 2" x 10' 6")

**Reception/Bedroom** 3.80m x 3.70m (12' 6" x 12' 2")

**Kitchen** 3.50m x 3.00m (11' 6" x 9' 10")

**Bathroom 1** 3.30m x 2.30m (10' 10" x 7' 7")

**Bathroom 2** 2.10m x 2.00m (6' 11" x 6' 7")

**Bedroom** 3.20m x 2.90m (10' 6" x 9' 6")

**Bedroom** 3.20m x 2.70m (10' 6" x 8' 10")

**Bedroom** 3.20m x 2.30m (10' 6" x 7' 7")

**Garage** 5.00m x 3.00m (16' 5" x 9' 10")

**Rear Garden** 17.50m x 6.80m (57' 5" x 22' 4")

Total area: approx. 86.1 sq. metres (927.3 sq. feet)

Disclaimer. Please note this floor plan is for marketing purposes and is to be used as a guide only. 
Plan produced using Planto.