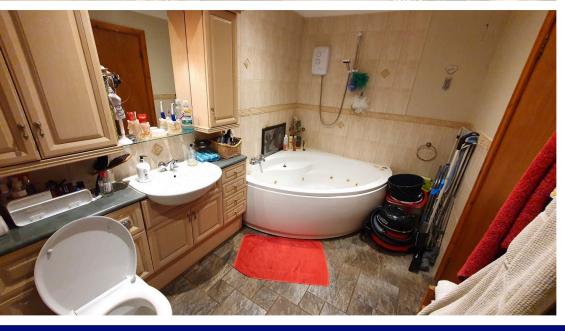

The property has been extended and benefits from two reception rooms, 3 large bedrooms, a spacious modern kitchen, two bathrooms, gas central heating and double glazing. Externally there is a large layered rear garden, off street parking to the front and a garage which is accesses via the shared driveway.

**Kitchen** 3.50m x 3.00m (11' 6" x 9' 10")

**Bathroom 1** 3.30m x 2.30m (10' 10" x 7' 7")

**Bathroom 2** 2.10m x 2.00m (6' 11" x 6' 7")

**Bedroom** 3.20m x 2.90m (10' 6" x 9' 6")

**Bedroom** 3.20m x 2.70m (10' 6" x 8' 10")