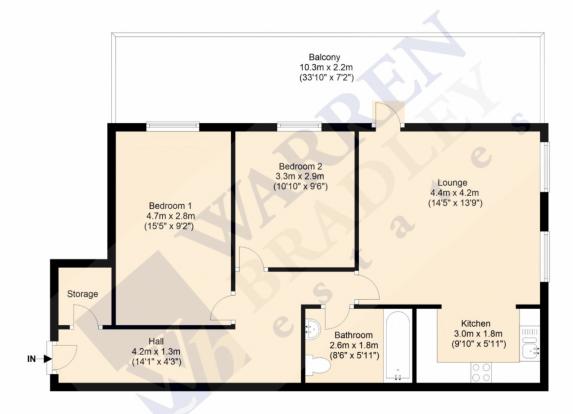

**Entrance Hall** 4.29m x 1.30m (14.07ft x 4.27ft)

**Living Room** 4.40m x 4.20m (14.44ft x 13.78ft)

**Kitchen** 3.00m x 1.80m (9.84ft x 5.91ft)

**Bedroom 1** 4.70m x 2.80m (15.42ft x 9.19ft)

**Bedroom 2** 3.30m x 2.90m (10.83ft x 9.51ft)

**Bathroom** 2.60m x 1.80m (8.53ft x 5.91ft)

**Balcony** 10.30m x 2.20m (33.79ft x 7.22ft)