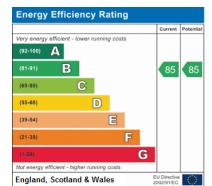

y furnished. Offered chain free or with an existing tenant the property is also a great investment oppurtunity.

**Entrance Hall** 4.29m x 1.30m (14.07ft x 4.27ft)

**Living Room** 4.40m x 4.20m (14.44ft x 13.78ft)

**Kitchen** 3.00m x 1.80m (9.84ft x 5.91ft)

**Bedroom 1** 4.70m x 2.80m (15.42ft x 9.19ft)

**Bedroom 2** 3.30m x 2.90m (10.83ft x 9.51ft)

**Bathroom** 2.60m x 1.80m (8.53ft x 5.91ft)

**Balcony** 10.30m x 2.20m (33.79ft x 7.22ft)

## **Parking**

Allocated parking space in underground secure car park.

## Leasehold

114 Years Remaining (125 Years from 2013) (As advised by the Vendor)

## **Service Charge**

£2931.00 Per Annum (As advised by the Vendor)

## **Ground Rent**

£360.00 Per Annum (As advised by the Vendor)







Total Area: Approx 66.7 Sq.Metres (718.2 Sq.Feet)