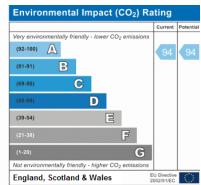

furnished. Offered chain free or with an existing tenant the property is also a great investment oppurtunity.

**Entrance Hall** 4.29m x 1.30m (14.07ft x 4.27ft)

**Living Room** 4.40m x 4.20m (14.44ft x 13.78ft)

**Kitchen** 3.00m x 1.80m (9.84ft x 5.91ft)

**Bedroom 1** 4.70m x 2.80m (15.42ft x 9.19ft)

**Bedroom 2** 3.30m x 2.90m (10.83ft x 9.51ft)

**Bathroom** 2.60m x 1.80m (8.53ft x 5.91ft)

**Balcony** 10.30m x 2.20m (33.79ft x 7.22ft)

## **Parking**

Allocated parking space in underground secure car park.

## Leasehold

114 Years Remaining (125 Years from 2013) (As advised by the Vendor)

## **Service Charge**

£2931.00 Per Annum (As advised by the Vendor)

## **Ground Rent**

£360.00 Per Annum (As advised by the Vendor)







Total Area: Approx 66.7 Sq.Metres (718.2 Sq.Feet)