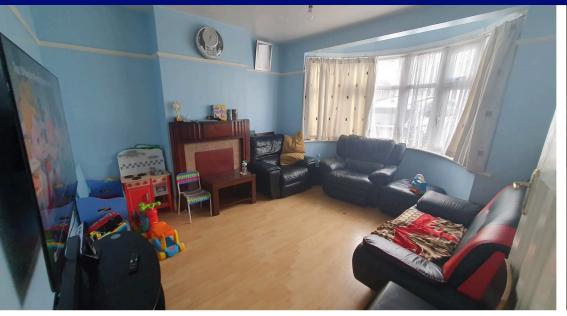

**Porch** 1.90m x 1.50m (6' 3" x 4' 11")

Entrance Hall 3.80m x 2.20m (12' 6" x 7' 3")

Front Reception 3.60m x 3.30m (11' 10" x 10' 10")

**Rear Reception** 4.06m x 2.00m (13' 4" x 6' 7")

**Kitchen** 3.20m x 2.70m (10' 6" x 8' 10")