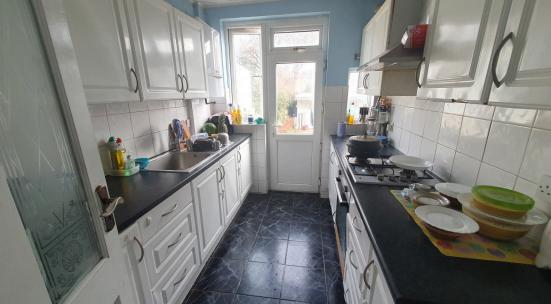

**Porch** 1.90m x 1.50m (6' 3" x 4' 11")

Entrance Hall 3.80m x 2.20m (12' 6" x 7' 3")

Front Reception 3.60m x 3.30m (11' 10" x 10' 10")

**Rear Reception** 4.06m x 2.00m (13' 4" x 6' 7")

**Kitchen** 3.20m x 2.70m (10' 6" x 8' 10")