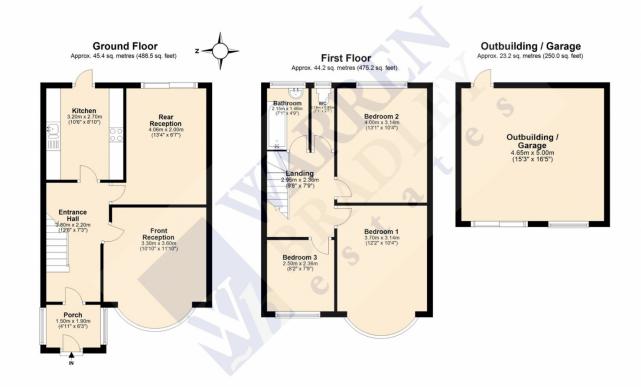

**Porch** 1.90m x 1.50m (6' 3" x 4' 11")

Entrance Hall 3.80m x 2.20m (12' 6" x 7' 3")

Front Reception 3.60m x 3.30m (11' 10" x 10' 10")

**Rear Reception** 4.06m x 2.00m (13' 4" x 6' 7")

**Kitchen** 3.20m x 2.70m (10' 6" x 8' 10")

**First Floor Landing** 2.95*m x* 2.36*m* (9' 8" *x* 7' 9")

**Bedroom 1** 3.70m x 3.14m (12' 2" x 10' 4")

**Bedroom 2** 4.00m x 3.14m (13' 1" x 10' 4")

**Bedroom 3** 2.50m x 2.36m (8' 2" x 7' 9")

**Bathroom** 2.15m x 1.46m (7' 1" x 4' 9")

**WC** 2.15m x 0.80m (7' 1" x 2' 7")

**Outbuilding/Garage** 5.00m x 4.65m (16' 5" x 15' 3")

**Rear Garden** 14.50m x 5.50m (47' 7" x 18' 1")

Freehold

## Asking Price £539,999 **Church Drive, Kingsbury**

Total area: approx. 112.8 sq. metres (1213.7 sq. feet) Disclaimer: Please note this floor plan is for marketing purposes and is to be used as a guide only. Plan produced using PlanUp.