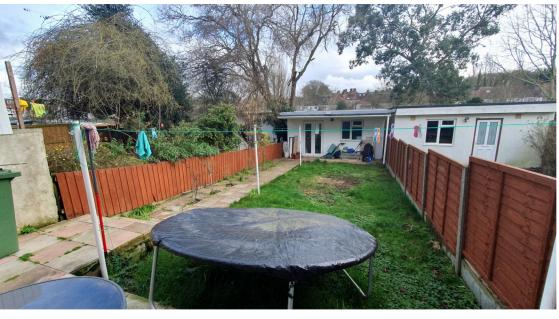

Externally there is off street parking for 2 cars, a large rear garden and an outbuilding/garage which could be used as an office as it has its own entrance. Located close to all local amenities this property is offered in good condition and available chain free.

**WC** 2.15m x 0.80m (7' 1" x 2' 7")

**Outbuilding/Garage** 5.00m x 4.65m (16' 5" x 15' 3")

**Rear Garden** 14.50m x 5.50m (47' 7" x 18' 1")

Freehold