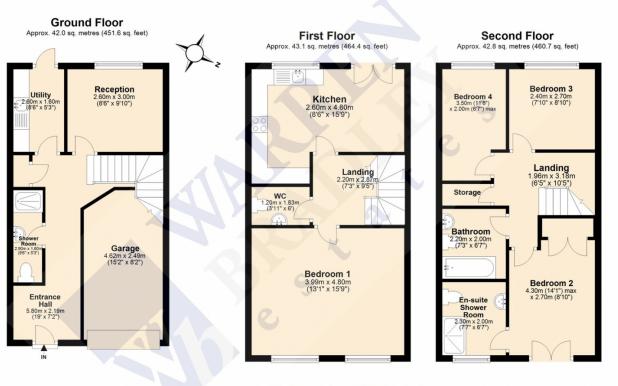

Entrance Hall 5.80m x 2.10m (19' x 6' 11")

**Reception** 3.00m x 2.60m (9' 10" x 8' 6")

**Utility** 2.60m x 1.60m (8' 6" x 5' 3")

**Shower Room** 2.90m x 1.60m (9' 6" x 5' 3")

**1st Floor Landing** 2.80m x 2.20m (9' 2" x 7' 3")

**Kitchen** 4.80m x 2.60m (15' 9" x 8' 6")

**WC** 1.80m x 1.20m (5' 11" x 3' 11")

Bedroom 1 4.80m x 3.90m (15' 9" x 12' 10")

**2nd Floor Landing** *3.10m x 1.90m (10' 2" x 6' 3")* 

Bedroom 2 4.30m x 2.70m (14' 1" x 8' 10")

**En-Suite Shower** 2.30m x 2.00m (7' 7" x 6' 7")

**Bedroom 3** 2.70*m* x 2.40*m* (8' 10" x 7' 10")

**Bedroom 4** 3.50m x 2.00m (11' 6" x 6' 7")

Bathroom (2nd Floor) 2.20m x 2.00m (7' 3" x 6' 7")

**Rear Garden** 11.00m x 4.60m (36' 1" x 15' 1")

**Garage** 4.60m x 2.50m (15' 1" x 8' 2")

## Asking Price £599,950 Cameron Crescent, Edgware

Total area: approx. 127.9 sq. metres (1376.7 sq. feet) Disclaimer: Please note this floor plan is for marketing purposes and is to be used as a guide only. Plan produced using PlanUp.