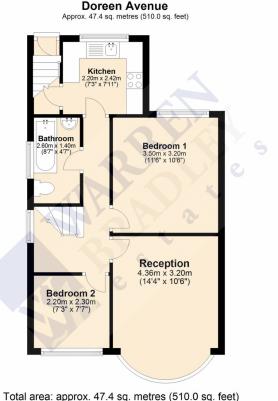

**Reception** 4.36*m* x 3.20*m* (14' 4" x 10' 6")

**Kitchen** 2.42m x 2.20m (7' 11" x 7' 3")

Bedroom 1 3.50m x 3.20m (11' 6" x 10' 6")

Bedroom 2 2.30m x 2.20m (7' 7" x 7' 3")

**Bathroom** 2.60*m x* 1.40*m* (8' 6" *x* 4' 7")

**Leasehold** Unexpired term of 95 years (As advised by the Vendor)

**Ground Rent** £200.00 Per Annum (As advised by the Vendor)

**Service Charge** £00.00 (Zero) Per Annum (As advised by the Vendor)

Disclaimer: Please note this floor plan is for marketing purposes and is to be used as a guide only. Plan produced using PlanUp.