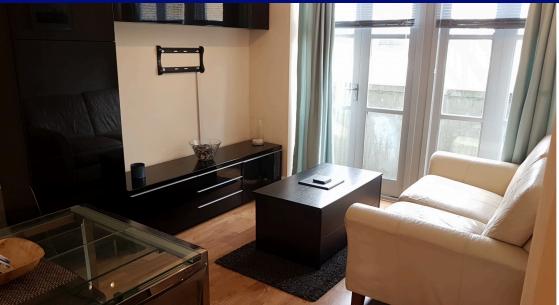

Internally the property benefits from a large lounge with access to a private terrace area, a fully fitted kitchen (including dishwasher), fully tiled shower room, double bedroom, wood laminate flooring and security intercom system. This property also comes with the huge benefit of an allocated parking space.

Offered chain free this property is ideal for first time buyers or rental investors alike.

**Hallway** 3.50m x 1.10m (11' 6" x 3' 7")

**Reception** 3.70m x 2.80m (12' 2" x 9' 2")

**Bedroom** 3.05m x 2.70m (10' x 8' 10")