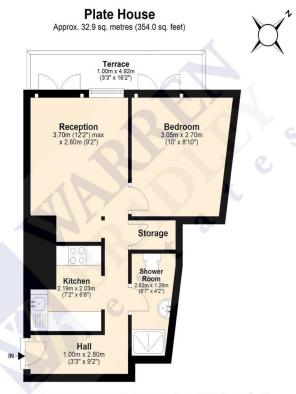

Offered chain free this property is ideal for first time buyers or rental investors alike.

**Hallway** 3.50m x 1.10m (11' 6" x 3' 7")

**Reception** 3.70m x 2.80m (12' 2" x 9' 2")

**Bedroom** 3.05m x 2.70m (10' x 8' 10")

**Kitchen** 2.19m x 2.03m (7' 2" x 6' 8")

**Shower Room** 2.62m x 1.26m (8' 7" x 4' 2")

**Terrace Area** 4.92m x 1.00m (16' 2" x 3' 3")

# Asking Price £290,000 Plate House, Burrells Wharf Square

Total area: approx. 32.9 sq. metres (354.0 sq. feet)

Disclaimer: Please note this floor plan is for marketing purposes and is to be used as a guide only. Plan produced using PlanUp.