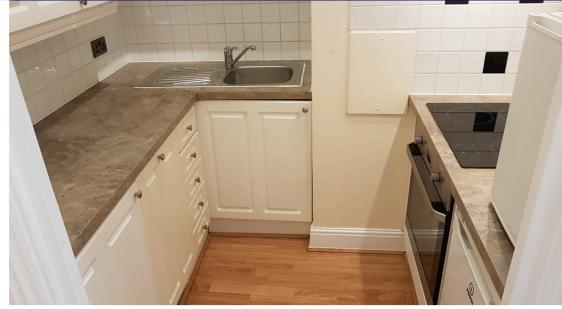

Internally the property benefits from a large lounge with access to a private terrace area, a fully fitted kitchen (including dishwasher), fully tiled shower room, double bedroom, wood laminate flooring and security intercom system. This property also comes with the huge benefit of an allocated parking space.

**Kitchen** 2.19m x 2.03m (7' 2" x 6' 8")

**Shower Room** 2.62m x 1.26m (8' 7" x 4' 2")

**Terrace Area** 4.92m x 1.00m (16' 2" x 3' 3")