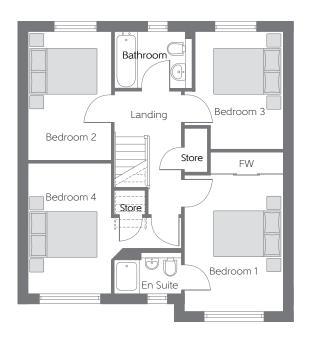

## First Floor

| Bedroom 1 | 4.108m x 2.944m<br>(max)    | 13'6" x 9'8"<br>(max)       |
|-----------|-----------------------------|-----------------------------|
| Bedroom 2 | 3.886m x 2.507m             | 12′9″ x 8′3″                |
| Bedroom 3 | 3.531m x 2.944m (max) (max) | 12'7" x 9'8"<br>(max) (max) |
| Bedroom 4 | 3.904m x 2.507m             | 12'9" x 8'2"                |

B - Boiler FW - Fitted Wardrobe ---- Reduced Head Height