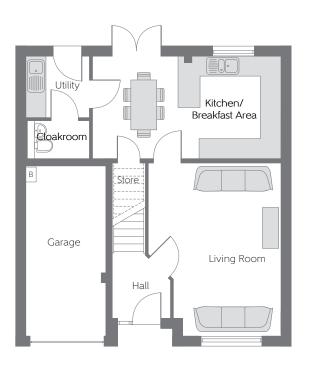

## **Ground Floor**

| Kitchen/<br>Breakfast Area | 5.667m x 3.092m          | 18′7″ × 10′1″          |
|----------------------------|--------------------------|------------------------|
| Living Room                | 5.213m x 3.975m<br>(max) | 17′1″ × 13′0″<br>(max) |

B - Boiler FW - Fitted Wardrobe ---- Reduced Head Height