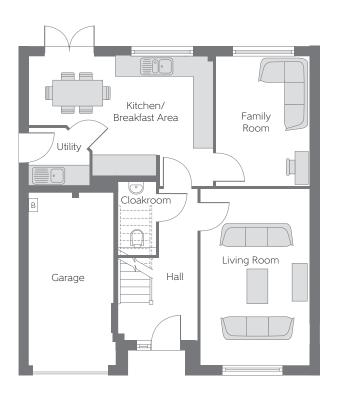

## Ground Floor

| Kitchen/<br>Breakfast Area | 5.456m x 3.813m (max) (max) | 17'11" x 12'6" (max) (max) |
|----------------------------|-----------------------------|----------------------------|
| Family Room                | 2.758m x 3.813m             | 9′1″ x 12′6″               |
| Living Room                | 3.214m x 5.201m             | 10'7" x 17'1"              |

B - Boiler FW - Fitted Wardrobe CYL - Hot Water Cylinder ----- Reduced Head Height

## $Furniture\ arrangements\ are\ for\ illustrative\ purposes\ only.\ Items\ are\ not\ included,\ nor\ to\ scale.$

The items shown in this key may be subject to change, and positions could vary from those indicated on this floorplan. Please refer to Sales Advisor for details of your selected plot. Computer generated image shown overleaf. External finishes, landscaping and configuration may vary from plot to plot. Please refer to Sales Advisor for further details. All dimensions are approximate and should not be used for carpet sizes, appliance spaces or furniture. We operate a policy of continuous improvement and individual features such as kitchen and bathroom layouts, doors, windows, garages and elevational treatments may vary from time to time. Consequently these particulars should be treated as general guidance only and do not constitute a contract, part of a contract or a warranty.