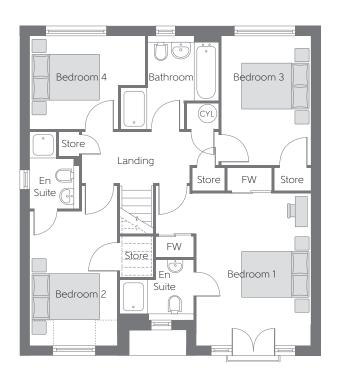

## First Floor

| Bedroom 1 | 3.379m x 4.471m<br>(min)       | 11′1″x 14′8″<br>(min)        |
|-----------|--------------------------------|------------------------------|
| Bedroom 2 | 2.560m x 3.948m<br>(max) (min) | 8′5″ x 12′11″<br>(max) (min) |
| Bedroom 3 | 2.658m x 3.805m                | 8′9″ x 12′6″                 |
| Bedroom 4 | 3.396m x 2.740m<br>(max) (max) | 11'2" x 9'0"<br>(max) (max)  |

B - Boiler FW - Fitted Wardrobe CYL - Hot Water Cylinder ----- Reduced Head Height

## $Furniture\ arrangements\ are\ for\ illustrative\ purposes\ only.\ Items\ are\ not\ included,\ nor\ to\ scale.$

The items shown in this key may be subject to change, and positions could vary from those indicated on this floorplan. Please refer to Sales Advisor for details of your selected plot. Computer generated image shown overleaf. External finishes, landscaping and configuration may vary from plot to plot. Please refer to Sales Advisor for further details. All dimensions are approximate and should not be used for carpet sizes, appliance spaces or furniture. We operate a policy of continuous improvement and individual features such as kitchen and bathroom layouts, doors, windows, garages and elevational treatments may vary from time to time. Consequently these particulars should be treated as general guidance only and do not constitute a contract, part of a contract or a warranty.