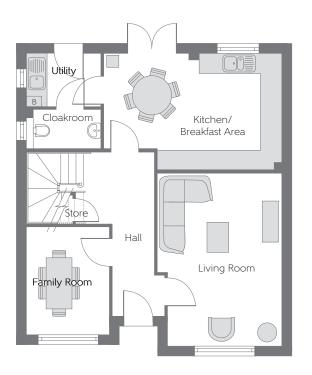

## Ground Floor

| Kitchen/<br>Breakfast Area | 5.332m x 3.495m<br>(max) (max) | 17'6" x 11'6"<br>(max) (max) |
|----------------------------|--------------------------------|------------------------------|
| Living Room                | 5.157m x 3.716m                | 16'11" x 12'2"               |
| Family Room                | 3.222m x 2.474m                | 10'7" x 8'1"                 |

B - Boiler FW - Fitted Wardrobe ---- Reduced Head Height

Furniture arrangements are for illustrative purposes only. Items are not included, nor to scale.

The items shown in this key may be subject to change, and positions could vary from those indicated on this floorplan. Please refer to Sales Advisor for details of your selected plot. Computer generated image shown overleaf. External finishes, landscaping and configuration may vary from plot to plot. Please refer to Sales Advisor for further details. All dimensions are approximate and should not be used for carpet sizes, appliance spaces or furniture. We operate a policy of continuous improvement and individual features such as kitchen and bathroom layouts, doors, windows, garages and elevational treatments may vary from time to time. Consequently these particulars should be treated as general guidance only and do not constitute a contract, part of a contract or a warranty.