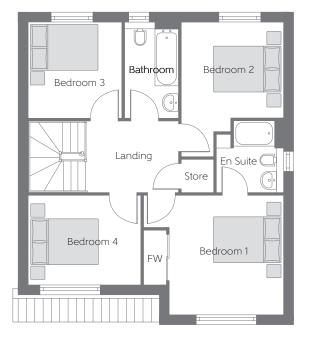

## First Floor

| Bedroom 1 | 4.188m x 3.572m<br>(max) (max) | 13'9" x 11'9"<br>(max) (max) |
|-----------|--------------------------------|------------------------------|
| Bedroom 2 | 3.056m x 2.870m<br>(max) (min) | 10'0" x 9'5"<br>(max) (min)  |
| Bedroom 3 | 2.870m x 2.798m                | 9′5″ x 9′2″                  |
| Bedroom 4 | 3.365m x 2.673m                | 11′0″ x 8′9″                 |

B - Boiler FW - Fitted Wardrobe ---- Reduced Head Height

Furniture arrangements are for illustrative purposes only. Items are not included, nor to scale.

The items shown in this key may be subject to change, and positions could vary from those indicated on this floorplan. Please refer to Sales Advisor for details of your selected plot. Computer generated image shown overleaf. External finishes, landscaping and configuration may vary from plot to plot. Please refer to Sales Advisor for further details. All dimensions are approximate and should not be used for carpet sizes, appliance spaces or furniture. We operate a policy of continuous improvement and individual features such as kitchen and bathroom layouts, doors, windows, garages and elevational treatments may vary from time to time. Consequently these particulars should be treated as general guidance only and do not constitute a contract, part of a contract or a warranty.