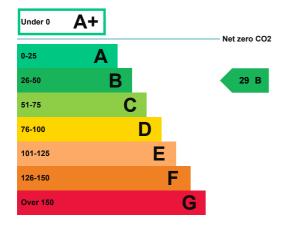

### **Energy rating and score**

This property's energy rating is B.

Properties get a rating from A+ (best) to G (worst) and a score.

The better the rating and score, the lower your property's carbon emissions are likely to be.