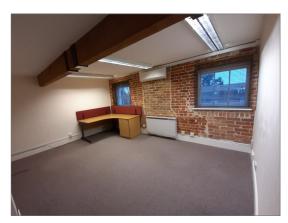

#### Description

The property offers serviced office accommodation at first floor level, consisting of a number of cellular offices with a carpeted communal area with sofa's, and communal kitchenette and W/C Facilities. The offices benefit from a high specification to include: heating & cooling, Velux windows, LED lighting and vaulted ceilings. There is a communal entrance lobby on the ground floor, with a single staircase leading to the offices.

#### Accommodation

(Approximate net internal measurements)

| Suite    | Size      |             | Rent     |
|----------|-----------|-------------|----------|
| Office A | 130 sq ft | (12.1 sq m) | £430 PCM |
| Office D | 196 sq ft | (18.2 sq m) | £680 PCM |