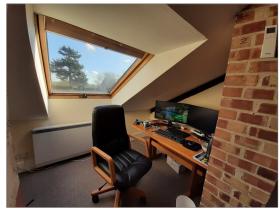

#### Description

The property offers serviced office accommodation at first floor level, consisting of a number of cellular offices with a carpeted communal area with sofa's, and communal kitchenette and W/C Facilities. The offices benefit from a high specification to include: heating & cooling, Velux windows, LED lighting and vaulted ceilings. There is a communal entrance lobby on the ground floor, with a single staircase leading to the offices.