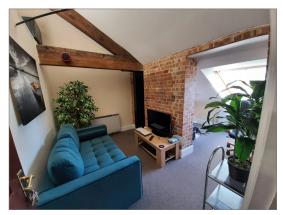

#### Description

The property offers serviced office accommodation at first floor level, consisting of a number of cellular offices with a carpeted communal area with sofa's, and communal kitchenette and W/C Facilities. The offices benefit from a high specification to include: heating & cooling, Velux windows, LED lighting and vaulted ceilings. There is a communal entrance lobby on the ground floor, with a single staircase leading to the offices.