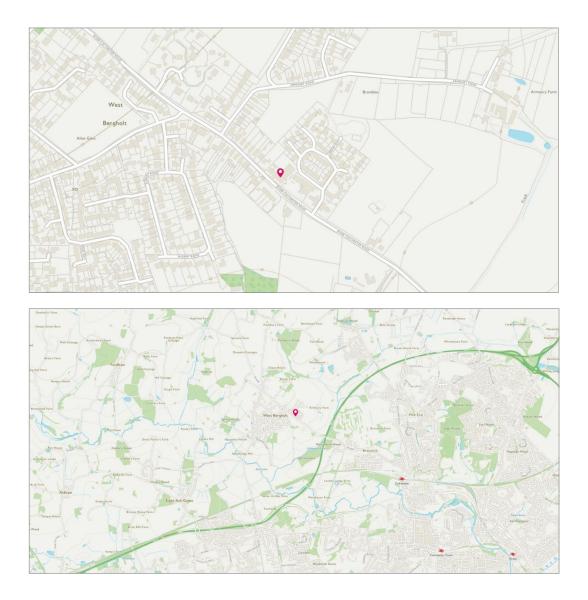

#### Location

West Bergholt is a large rural village and civil parish in Essex, lying on the border with Suffolk, near to the historic city of Colchester. With a history going back to medieval times, the village is now part of the Colchester Borough Council seat of West Bergholt and Eight Ash Green.

The property is situated on Colchester Road, which connects with Bergholt Road and in turn Colchester city, which lies some two miles to the east. The main line railway station is 1 mile distant (London Liverpool Street approx. 55 mins). The nearest access to the A12 is some two miles distant.