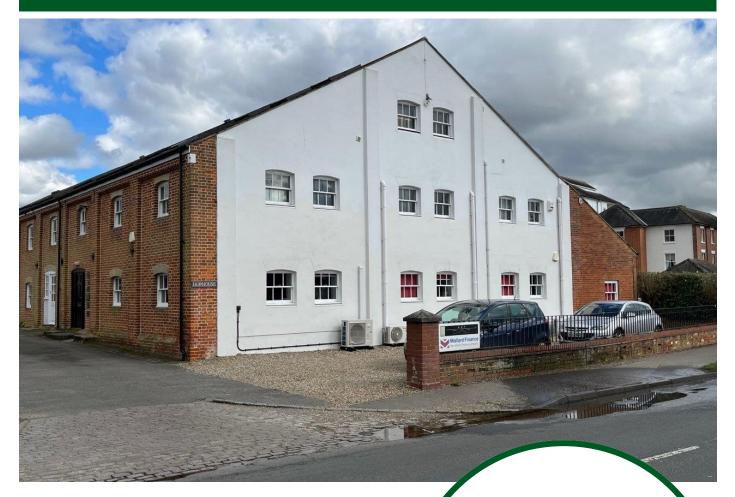

### Hophouse, Colchester Road, West Bergholt, Essex, CO6 3NW

#### Location

West Bergholt is a large rural village and civil parish in Essex, lying on the border with Suffolk, near to the historic city of Colchester. With a history going back to medieval times, the village is now part of the Colchester Borough Council seat of West Bergholt and Eight Ash Green.

The property is situated on Colchester Road, which connects with Bergholt Road and in turn Colchester city, which lies some two miles to the east. The main line railway station is 1 mile distant (London Liverpool Street approx. 55 mins). The nearest access to the A12 is some two miles distant.

There is ample unallocated car parking available on site.