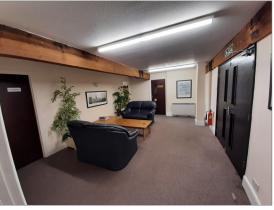

#### Description

The property offers serviced office accommodation at first floor level, consisting of a number of cellular offices with a carpeted communal area with sofa's, and communal kitchenette and W/C Facilities. The offices benefit from a high specification to include: heating & cooling, Velux windows, LED lighting and vaulted ceilings. There is a communal entrance lobby on the ground floor, with a single staircase leading to the offices.