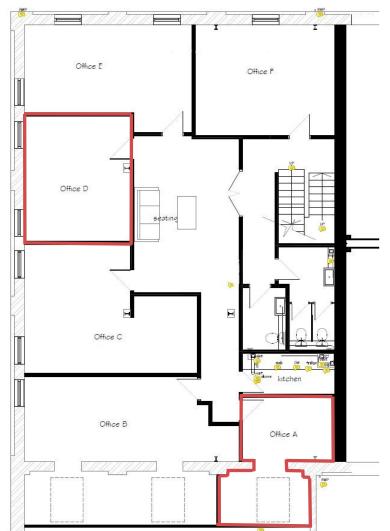

#### Accommodation

(Approximate net internal measurements)

| Suite    | Size      |             | Rent     |
|----------|-----------|-------------|----------|
| Office A | 130 sq ft | (12.1 sq m) | £430 PCM |
| Office D | 196 sq ft | (18.2 sq m) | £680 PCM |

# Fenn Wright 01206 85 45 45

fennwright.co.uk colchestercommercial@fennwright.co.uk

Office A

Office D

Office A

**Communal Area** 

Floor Plans are indicative only and not to scale and not to be relied upon. Available office suites are outlined in red.