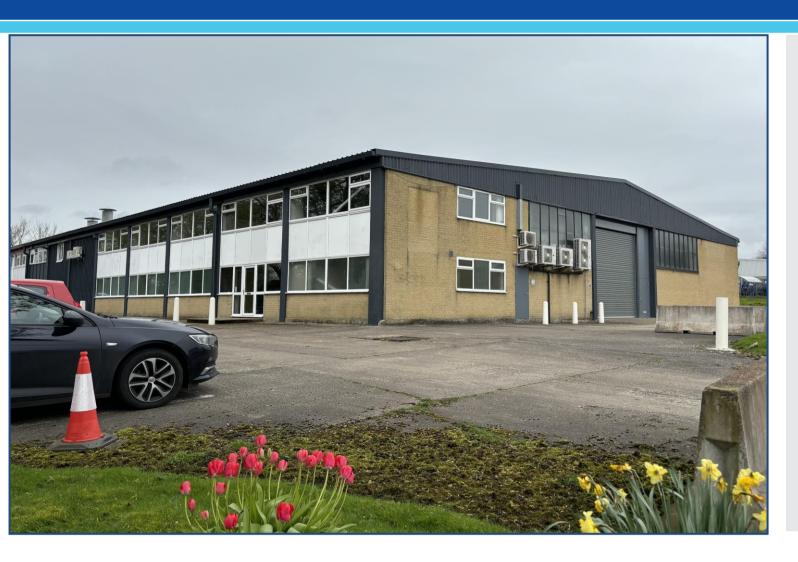

# **Location & Description**

Situated on Snaygill Industrial estate on the southern edge of Skipton with good transport links to the surrounding area and motorway network, the property comprises a general commercial/industrial unit (two adjoining/interlinked buildings) of eaves height approx 5.0m (4.2m to haunches), having loading access to 2 sides and with good quality offices to the front at first floor level (reduced works height below).

The offices (currently part fitted as furniture showrooms) have suspended ceilings with recessed lighting, and the benefit of air conditioning units. Access to the building is available on 3 sides, offering good parking, and access (front loading doors currently not used).