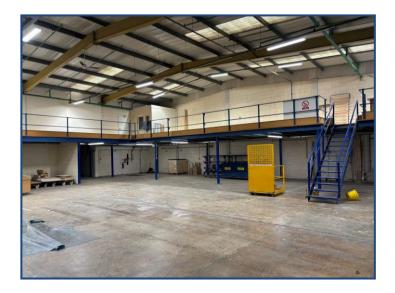

| FLOOR AREA                       | Sq. m   | Sq.ft  |
|----------------------------------|---------|--------|
| Warehouse/Works (full height)    | 947.1   | 10,194 |
| Warehouse/Works (reduced height) | 284.7   | 3,065  |
| Total Ground Floor               | 1231.8  | 13,259 |
| First Flr Office                 | 283.0   | 3,046  |
| TOTAL                            | 1,514.8 | 16,306 |
| Demountable mezzanine            | 135.6   | 1,460  |