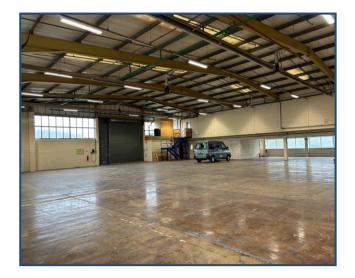

# **Location & Description**

Situated on Snaygill Industrial estate on the southern edge of Skipton with good transport links to the surrounding area and motorway network, the property comprises a general commercial/industrial unit (two adjoining/interlinked buildings) of eaves height approx 5.0m (4.2m to haunches), having loading access to 2 sides and with good quality offices to the front at first floor level (reduced works height below).

| FLOOR AREA                       | Sq. m   | Sq.ft  |
|----------------------------------|---------|--------|
| Warehouse/Works (full height)    | 947.1   | 10,194 |
| Warehouse/Works (reduced height) | 284.7   | 3,065  |
| Total Ground Floor               | 1231.8  | 13,259 |
| First Flr Office                 | 283.0   | 3,046  |
| TOTAL                            | 1,514.8 | 16,306 |
| Demountable mezzanine            | 135.6   | 1,460  |