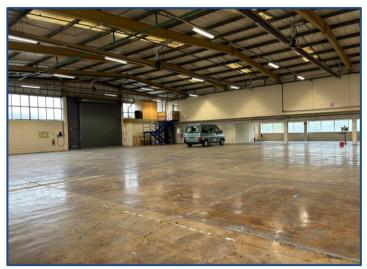

# **Location & Description**

Situated on Snaygill Industrial estate on the southern edge of Skipton with good transport links to the surrounding area and motorway network, the property comprises a general commercial/industrial unit (two adjoining/interlinked buildings) of eaves height approx 5.0m (4.2m to haunches), having loading access to 2 sides and with good quality offices to the front at first floor level (reduced works height below).

The offices (currently part fitted as furniture showrooms) have suspended ceilings with recessed lighting, and the benefit of air conditioning units. Access to the building is available on 3 sides, offering good parking, and access (front loading doors currently not used).