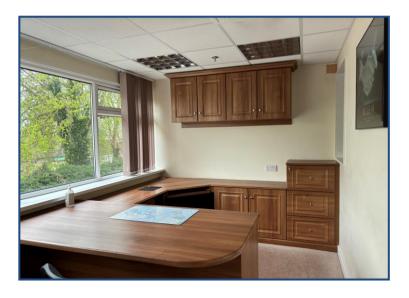

The offices (currently part fitted as furniture showrooms) have suspended ceilings with recessed lighting, and the benefit of air conditioning units. Access to the building is available on 3 sides, offering good parking, and access (front loading doors currently not used).