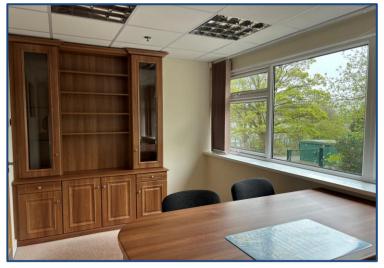

The offices (currently part fitted as furniture showrooms) have suspended ceilings with recessed lighting, and the benefit of air conditioning units. Access to the building is available on 3 sides, offering good parking, and access (front loading doors currently not used).